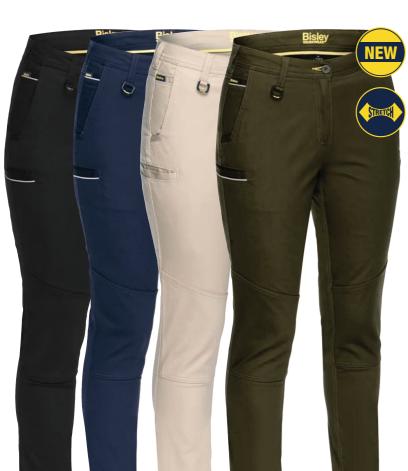

#### **BPL6022**

#### **WOMEN'S FLX & MOVE™ SHIELD PANEL PANTS**

#### **FEATURES**

- / Stretch mid-rise fit with curved stretch waistband for comfort and movement
- / Cuffed tapered stovepipe style
- / Double layered shield panel on front upper leg
- / Built-in knee pad for comfort, reinforced with Cordura® for durability
- / Two mitred angled side pockets
- / Two back patch pockets
- / Coin pocket on right hand side
- / Pen pocket on left hand side
- / Mobile phone welt pocket on back side leg
- / YKK zipper

#### **COLOURS**

Black (BBLK) Navy (BPCT) Stone (BSTN) Olive (BOLV)

#### **SIZES**

6 - 24

#### **FABRIC**

97% Cotton, 3% Spandex Canvas 280gsm 97% Nylon, 3% Spandex Cordura® 250gsm