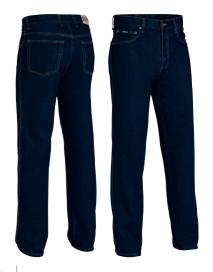

#### **BPL6712**

#### **WOMEN'S STRETCH DENIM JEAN**

#### **FEATURES**

- / Stretch denim for extra comfort
- / Classic five pocket styling
- / Reinforced riveted stress points
- / Double stitched seams for durability
- / Stonewashed finish
- / Six reinforced belt loops
- / YKK zipper

#### **COLOURS**

Denim (BTWB)

#### **SIZES**

8 - 24

#### **FABRIC**

98% Cotton, 2% Elastane Denim 465gsm (13.75oz)