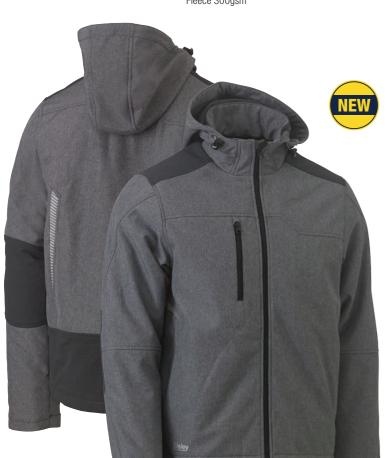

Adjustable lined quilted hood
- / Contrast knit fleece sleeves and hood for extra comfort
- / Contrast 2x2 rib sleeve cuff
- / Contrast reinforced elbow patch

# **COLOURS**

Black (BBLK)

# **SIZES**

XS - 6XL Modern Fit

# **FABRIC**

100% Nylon Oxford 136gsm 100% Polyester Lining with Polyester Wadding 160gsm 65% Polyester, 35% Cotton Fleece 300gsm



**BJ6926** 

LIGHTWEIGHT MINI RIPSTOP RAIN JACKET WITH CONCEALED HOOD







- / Three layer waterproof and breathable fabric Black (BBLK)
- / Waterproof rating: Up to 23,500mm H<sub>2</sub>0
- / All seams are seam sealed
- / Shaped back tail and sleeve hem opening
- / Waist pockets with zipper closure
- / Built in concealed hood

# **COLOURS**

# **SIZES**

XS - 6XL Modern Fit

# **FABRIC**

100% Polyester Mini Ripstop TPU Coated 166gsm



# **BJ6937**

# FLX & MOVE™ SHIELD JACKET



# **FEATURES**

- / Showerproof fabric with breathable membrane
- / Waterproof rating: Up to 10,000mm H<sub>2</sub>0
- / Bonded internal fleece face
- / Contrast abrasion resistant panels in high stress areas
- / Three piece shaped hood with collar stand and adjustable
- / Right hand side chest pocket with waterproof zipper
- / Two waist inseam pocket with zip closure
- / Contoured shape five piece sleeves
- / Chin guard zip stopper
- / Adjustable sleeve cuff with touch tape tab closure

# **COLOURS**

Charcoal (BCCG)

# **SIZES**

XS - 6XL Modern Fit

# **FABRIC**

100% Polyester with TPU Membrane Fleece Laminate Bonded with Fleece 280gsm

95% Polyester, 5% Spandex with TPU Coating 200gsm 100% Polyester Silver Mesh 130gsm 100% Polyester Taffe