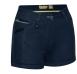

#### **BPL6712**

#### **WOMEN'S STRETCH DENIM JEAN**

#### **FEATURES**

- / Stretch denim for extra comfort
- / Classic five pocket styling
- / Reinforced riveted stress points
- / Double stitched seams for durability
- / Stonewashed finish
- / Six reinforced belt loops
- / YKK zipper

#### **COLOURS**

Denim (BTWB)

#### **SIZES**

8 - 24

#### **FABRIC**

98% Cotton, 2% Elastane Denim 465gsm (13.75oz)