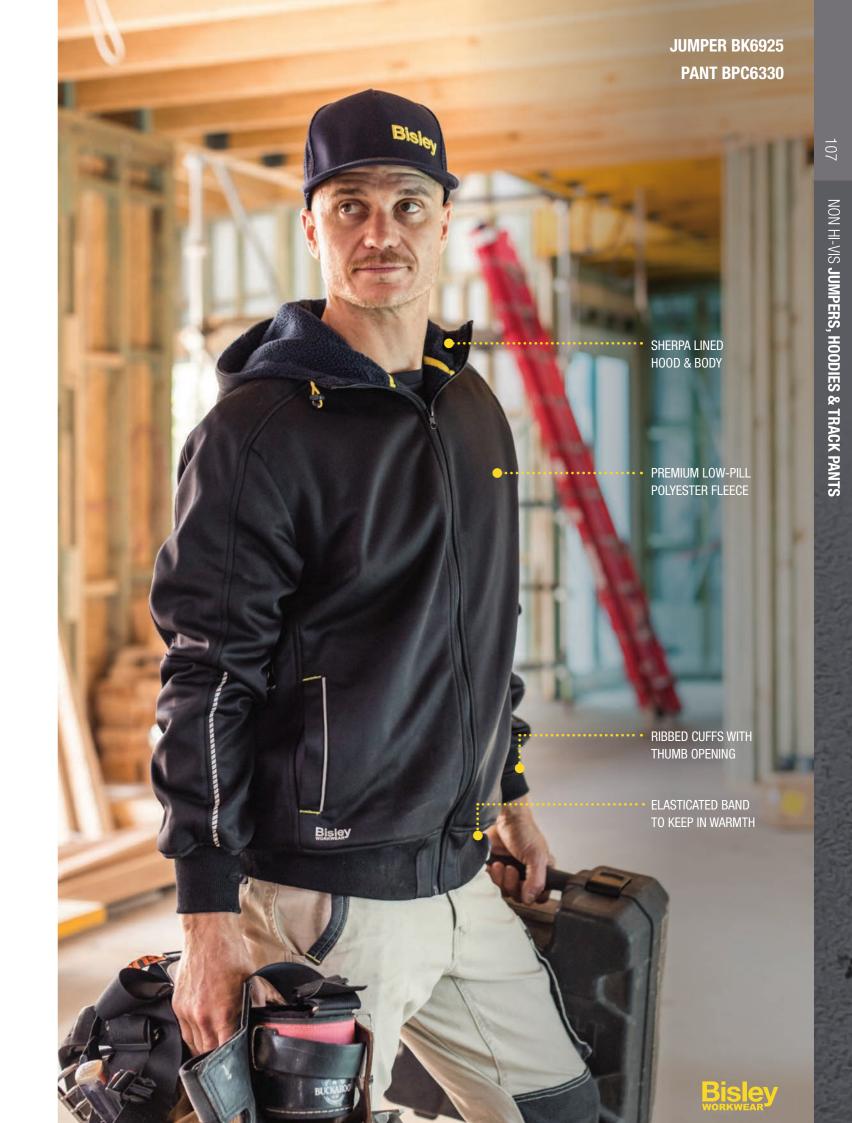

ckets / Sleeve pocket with pen division and reinforced panels
- / Lower back mobile phone zip pocket
- / Reflective trim for night visibility
- / Elasticated rib knit hem & rib cuffs with thumb opening

# **COLOURS**

Black (BBLK) Navy (BPCT) Charcoal (BCCG)

# **SIZES**

XS - 6XL Modern Fit

# **FABRIC**

100% Polyester Fleece 300gsm 100% Polyester Sherpa 270gsm 100% Polyester Pongee 107gsm



**BPK6201** 

**WORK TRACK PANTS** 





# **FEATURES**

- / Polyester low pill fleece
- / Stovepipe fit
- / Full elasticised waist with flat drawcord
- / Two angled side pockets
- / Single back hip patch pocket
- / Contrast 2x2 rib hem cuff

# **COLOURS**

Black (BBLK) Grey Marle (BGGY) Navy (BPCT)

# **SIZES**

XS - 6XL Modern Fit

# **FABRIC**

65% Polyester, 35% Cotton Low Pill Fleece 300gsm











**HI VIS POLAR FLEECE ZIP PULLOVER** 



# **FEATURES**

- / Low pill polar fleece
- / Spliced front only with full hi vis back
- / 1/4 zip
- / Elasticated rib knit cuff and hem

# **COLOURS**

Yellow/Navy (TT04) Orange/Navy (TT05)

# **SIZES**

XS - 6XL Traditional Fit

# **FABRIC**

100% Polyester Polar Fleece 300gsm Poly/Cotton 2x2 Rib Knit



**BK6989** 

HI VIS FLEECE 1/4 ZIP PULLOVER



# **FEATURES**

- / Premium polyester low pill fleece
- / 1/4 zip
- / Rib cuffs with thumb opening

# / Elasticated rib knit hem

# COLOURS Yellow/Navy (TT04)

Orange/Navy (TT05)

# **SIZES**

XS - 6XL Traditional Fit

# **FABRIC**

100% Polyester Fleece 300gsm Poly/Cotton 2x2 Rib Knit



HI VIS FLEECE HOODIE PULLOVER



# **FEATURES**

- / Premium polyester low pill fleece
- / Shaped hood wit