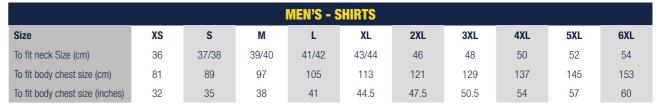

| 92 | 97 | 102 | 107 | 112 | 117 | 122 | 127 | 132 |  |  |
| In-leg length (cm)                                                                                                                 | 75 | 75 | 77 | 77  | 80  | 80  | 80  | 80  | 80  | 80  |  |  |

|                                 |    | M  | EN'S - J | ACKETS A | / KNITW | EAR |     |     |     |     |
|---------------------------------|----|----|----------|----------|---------|-----|-----|-----|-----|-----|
| Size                            | XS | S  | М        | L        | XL      | 2XL | 3XL | 4XL | 5XL | 6XL |
| To fit body chest size (cm)     | 87 | 92 | 97       | 102      | 107     | 112 | 117 | 122 | 127 | 132 |
| To fit body chest size (inches) | 34 | 36 | 38       | 40       | 42      | 44  | 46  | 48  | 50  | 52  |



|                                 | MEN'S - SHORT |    |    |    |    |    |     |     |     |     |     |     |     |  |
|---------------------------------|---------------|----|----|----|----|----|-----|-----|-----|-----|-----|-----|-----|--|
| Size                            | 72            | 77 | 82 | 87 | 92 | 97 | 102 | 107 | 112 | 117 | 122 | 127 | 132 |  |
| To fit body waist size (cm)     | 72            | 77 | 82 | 87 | 92 | 97 | 102 | 107 | 112 | 117 | 122 | 127 | 132 |  |
| To fit body waist size (inches) | 28            | 30 | 32 | 34 | 36 | 38 | 40  | 42  | 44  | 46  | 48  | 50  | 52  |  |

|                                 |     |     |     |     | MEN'S | - PANTS | S    |      |      |      |      |      |      |
|---------------------------------|-----|-----|-----|-----|-