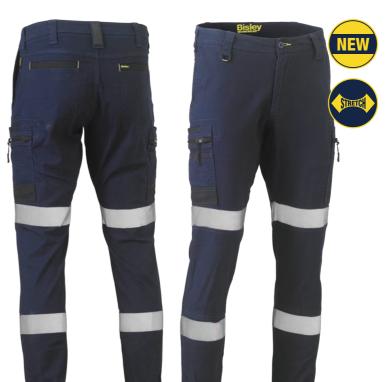

#### **DURABLE, FLEXIBLE, COMFORTABLE**

FLX & MOVE™ range takes working and comfort to the next level. Excellent fit and made from superior stretch fabrics with tough Kevlar and Cordura accents in high abrasive areas - this is what sets the FLX & MOVE™ range apart from any other Bisley Workwear range.

FLX & MOVE™ is a tough wearing range designed to move with you comfortably all day without restriction.

Bisley's design registered Cross Airflow<sup>™</sup> technology was engineered to create the most breathable garment you own.

The technology is based on a 3D cooling system, where the air flows through multiple ventilation points on the garment at key heat stress areas, drawing heat and moisture away from the skin and out of the garment.

#### **DURABLE, STRETCHY, COMFY.**

For jobs that require bending, moving, and lifting, nothing is more comfortable than stretch fabrication.

Bisley Workwear have integrated premium industrial stretch fabrications into our range, increasing the longevity, integrity, and comfort of the garment. These stretch fabrications put less pressure on the seams of the garments, reducing the likelihood of ripping or tearing while you work.

Look out for the symbol across our huge range of work pants, shorts, and shirts,