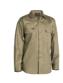

#### **FEATURES**

- / Stretch cotton poplin for extra comfort and movement
- / Garment washed to create worn look
- / Multi functional utility chest pockets
- / Right hand side chest pocket features a generous patch pocket with touch tape closure, two business card compartments and sunglass or pen holder on the side
- / Left hand side chest pocket features a patch pocket with button closure, pen division and a second pocket with zipper closure
- / Two piece structured collar with hanger loop
- / Contoured shape five piece sleeve

#### **COLOURS**

Black (BBLK) Navy (BPCT) Stone (BSTN) Charcoal (BCCG)

#### **SIZES**

XS - 6XL Active Fit

#### **FABRIC**

98% Cotton, 2% Spandex Poplin 145gsm

BS1414 X AIRFLOW™ RIPSTOP SHIRT