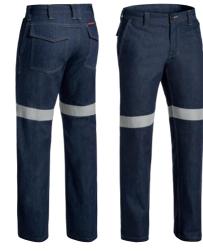

#### **FABRIC**

100% Cotton Preshrunk Drill 190gsm 100% Polyester Mesh 110gsm

**WOMEN'S TAPED STRETCH JEAN** 

#### **FEATURES**

- / Reflective tape around lower leg
- / Stretch denim for extra comfort
- / Classic five pocket styling
- / Reinforced riveted stress points / Double stitched seams for durability
- / Stonewashed finish
- / Six reinforced belt loops
- / YKK zipper

#### **COLOURS** Denim (BTWB)

**SIZES** 

#### 8 - 24 **FABRIC**

98% Cotton, 2% Elastane Denim 465gsm (13.75oz)

**BPL6474T** 

**WOMEN'S X AIRFLOW™ TAPED RIPSTOP VENTED WORK PANTS** 

/ Curved waistband for comfort and movement

/ Back yoke ventilation