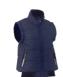

#### **FABRIC**

100% Polyester Fleece 300gsm 100% Polyester Sherpa Lining 270gsm

**BJL6060** 

**WOMEN'S SOFT SHELL JACKET** 

**COLOURS** 

Black (BBLK)

Navy (BPCT)

**SIZES** 

#### **FEATURES**

- / Premium low-pill polyester fleece outer with sherpa fleece lining for warmth
- / Two inseam hand warmer pockets
- / Lower back mobile phone zip pocket
- / Shaped hood with toggle adjuster for fit
- / Distinctive asymmetric zip opening
- / Elasticated rib knit hem and sleeve cuff with thumb opening

#### **COLOURS**

Navy (BPCT) Black (BBLK)

#### **SIZES**

6 - 24