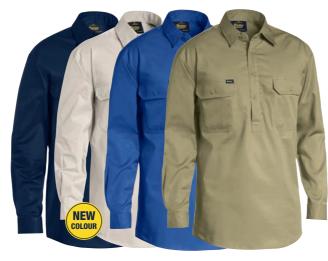

#### **COLOURS**

Navy (BPCT) Khaki (BCDR) Bottle (BGRG)

#### **SIZES**

S - 6XL Traditional Fit

#### **FABRIC**

100% Cotton Preshrunk Drill 190gsm

**BSC6433** 

**CLOSED FRONT COTTON DRILL SHIRT** 