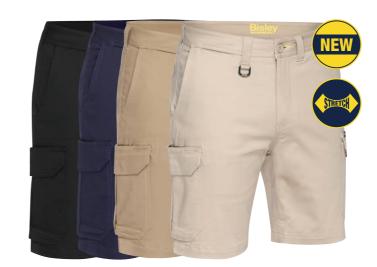

# **BSHL1044**

#### WOMEN'S FLX & MOVE™ **CARGO SHORT**

# CORDURA CORDURA

**FEATURES** 

#### / Stretch mid rise fit with curved waistband for comfort and movement

- / Cordura® highlights at high abrasive areas for extra durability
- / Two angled side pockets
- / Two back patch pockets
- / Coin pocket on right hand side
- / Pen pockets on left hand side
- / Mobile phone pocket on right hand side
- / YKK zipper
- / In leg length 22.5cm / 9 inches

# **COLOURS**

Black (BBLK) Navy (BPCT) Stone (BSTN)

# **SIZES**

6 - 24

#### **FABRIC**

97% Cotton, 3% Spandex Canvas 280gsm 97% Nylon, 3% Spandex / Two side cargo pockets with touch tape flaps Cordura® 250gsm