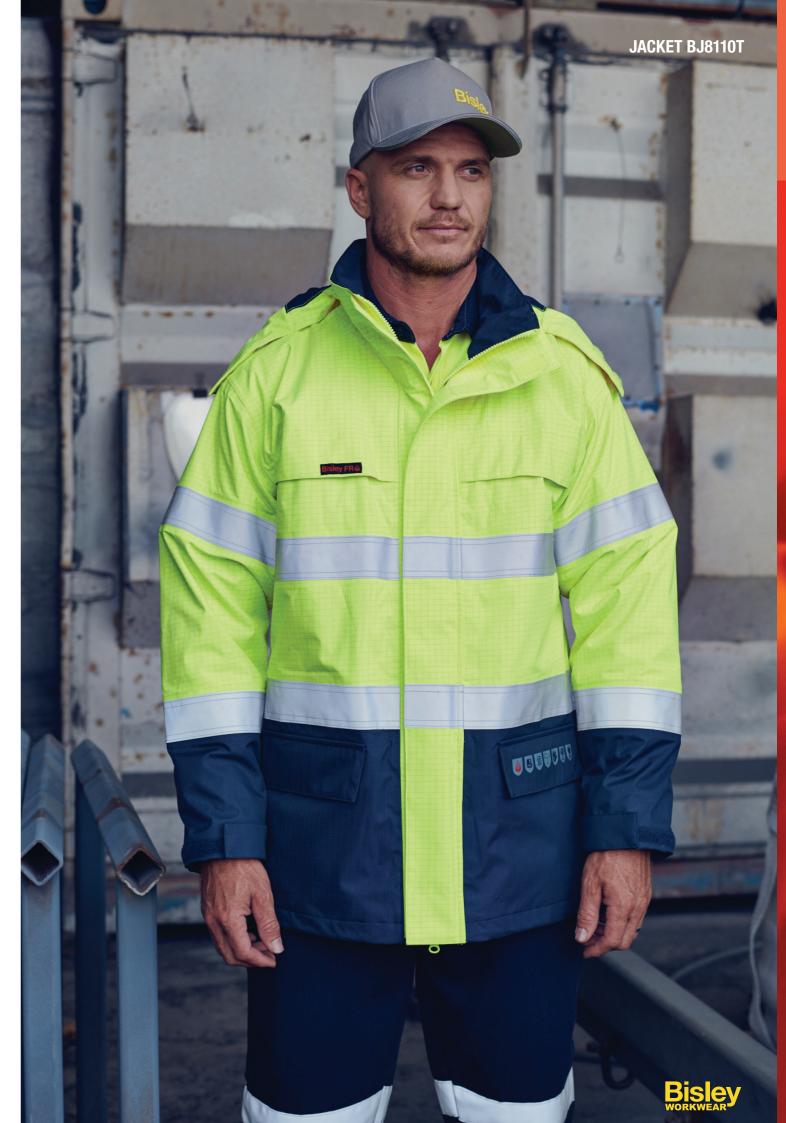

#### **BL6267**

#### **WOMEN'S HI VIS DRILL SHIRT**

#### **FEATURES**

- / Panelled front with bust and waist shaping
- / Two button down chest pockets
- / Pen division on left chest pocket
- / Two piece contrast coloured structured collar
- / Two button adjustable sleeve cuff

#### **COLOURS**

Yellow/Navy (TT01) Orange/Navy (TT02)

#### SIZES

8 - 24

#### **FABRIC**

100% Cotton Preshrunk Drill 190gsm

**BLT6456** 

**WOMEN'S TAPED HI VIS DRILL SHIRT** 

- / Reflective taped hoop pattern
- / Panelled front with bust and waist shaping
- / Two button down chest pockets
- / Pen division on left chest pocket
- / Two piece contrast coloured structured collar
- / Two button adjustable sleeve cuff