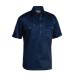

#### **FABRIC**

100% Cotton Chambray 150gsm

**BS1895** 

**HI VIS COOL LIGHTWEIGHT DRILL SHIRT** 

#### **FEATURES**

- / Vertical cotton mesh back ventilation
- / Underarm cotton mesh ventilation
- / Two button down chest pockets
- / Pen division on left chest pocket
- / Two piece contrast coloured structured collar

#### **COLOURS**

Yellow/Navy (TT01) Orange/Navy (TT02) Yellow/Bottle (TT03)

#### SIZES

XS - 6XL Traditional Fit

#### **FABRIC**

100% Cotton Preshrunk Drill 155gsm 100% Cotton Open Mesh 125gsm

**BS6895** 

**HI VIS COOL LIGHTWEIGHT DRILL SHIRT** 