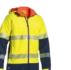

# WOMEN'S TAPED TWO TONE HI VIS SOFT SHELL JACKET

#### **FEATURES**

- / Showerproof fabric with breathable membrane
- / Waterproof rating: Up to 7,500mm H<sub>2</sub>0
- / Reflective taped hoop pattern and biomotion taping on sleeves
- / Eyelet ventilation under arms for breathability **FABRIC**
- / Bonded internal fleece
- / Two waist pockets with waterproof zippers
- / Sleeve cuff adjusters reduces water entering

#### **COLOURS**

Yellow/Navy (TT01) Orange/Navy (TT02)

#### **SIZES**

6 - 24

100% Polyester Mechanical Stretch Twill with Bonded Fleece and TPU Lamination 310gsm