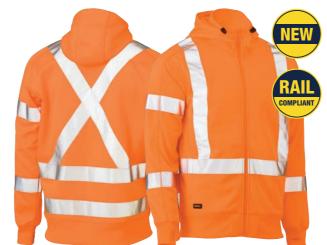

nit hem

# **COLOURS**

- / Rib cuffs with thumb opening

Yellow/Navy (TT04) Orange/Navy (TT05)

# **SIZES**

XS - 6XL Traditional Fit

# **FABRIC**

100% Polyester Fleece 300gsm Poly/Cotton 2x2 Rib Knit



# TAPED HI VIS ZIP FLEECE HOODIE WITH SHERPA LINING

# **FEATURES**

- / Stretch reflective taped hoop pattern
- / Premium polyester low pill fleece
- / Sherpa body lining for extra warmth
- / Internal rib collar
- / Front contrast kangaroo style shaped pockets
- / Rib cuffs with thumb opening
- / Elasticated rib knit hem

# **COLOURS**

Yellow/Navy (TT04) Orange/Navy (TT05)

# **SIZES**

/ Shaped hood with contrast internal lining XS - 6XL Traditional Fit

# **FABRIC**

100% Polyester Fleece 300gsm 100% Polyester Sherpa 270gsm 100% Polyester Pongee 107gsm Poly/Cotton 2x2 Rib Knit







X TAPED HI VIS ZIP FRONT FLEECE HOODIE



# **FEATURES**

- / Stretch reflective taped X back with biomotion taping on sleeves
- / Premium polyester low pill fleece
- / Full open front zip
- / Shaped hood with contrast internal lining
- / Internal rib collar
- / Front kangaroo style shaped pockets
- / Rib cuffs with thumb opening
- / Elasticated rib knit hem



# **COLOURS**

Rail Orange (BVOR)

# **SIZES**

XS - 6XL Traditional Fit

# **FABRIC**

100% Polyester Fleece 300gsm

Polyester 2x2 Rib Knit



**BK6816T** 

TAPED HI VIS RAIL POLAR FLEECE JUMPER









# **FEATURES**

- / Stretch reflective taped hoop pattern with biomotion taping on sleeves and over the shoulder tape
- / Low pill polar fleece
- / 1/4 zip
- / Rib cuffs with thumb opening
- / Elasticated rib knit hem

# **COLOUR