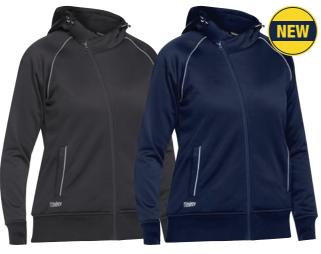

#### **FABRIC**

100% Polyester Fleece 300gsm Polyester/Cotton Rib Knit

**BKL6925** 

**WOMEN'S FLEECE ZIP FRONT HOODIE W/ SHERPA LINING** 

#### **FEATURES**

- / Premium low-pill polyester fleece outer with sherpa fleece lining for warmth
- / Two inseam hand warmer pockets
- / Lower back mobile phone zip pocket
- / Shaped hood with toggle adjuster for fit
- / Distinctive asymmetric zip opening
- / Elasticated rib knit hem and sleeve cuff with thumb opening

#### **COLOURS**

Navy (BPCT) Black (BBLK)

#### **SIZES**

6 - 24

#### **FABRIC**

100% Polyester Fleece 300gsm 100% Polyester Sherpa Lining 270gsm

**BJL6060** 

**WOMEN'S SOFT SHELL JACKET** 

**COLOURS** 

Black (BBLK)

Navy (BPCT)

**SIZES** 