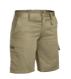

#### **WOMEN'S STRETCH COTTON DRILL SHORT**

#### **FEATURES**

- / Stretch mid rise fit with curved waistband for comfort and movement
- / Two angled side pockets
- / Two back patch pockets
- / Coin pocket on right hand side
- / Two side cargo welt pockets / Cuffed hem
- / YKK zipper
- / In leg length 18cm / 7 inches
- **COLOURS**

Black (BBLK) Navy (BPCT) Stone (BSTN)

#### **SIZES**

6 - 24

97% Cotton, 3% Elastane Drill 280gsm

**WOMEN'S WORKWEAR** 

29

**BPL6007** 

**WOMEN'S ORIGINAL COTTON DRILL WORK PANTS** 