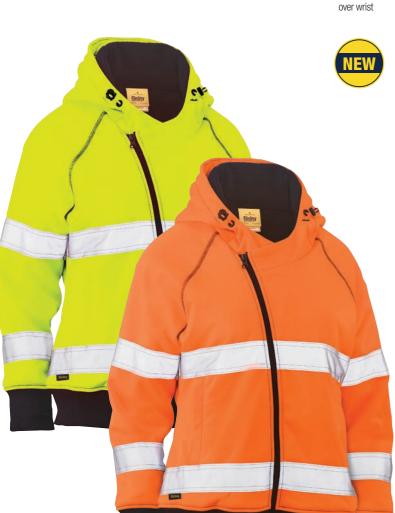

# WOMEN'S TAPED HI VIS FLEECE JUMPER

#### **FEATURES**

- / Premium low-pill polyester fleece
- / Stretch reflective taped hoop pattern and biomotion taping on sleeves
- / Oversized high neck cross over collar
- / Panelled front with bust and waist shaping
- / Two inseam hand warmer pockets

#### **COLOURS**

Yellow (BF51) Orange (BF61)

#### **SIZES**

6 - 24

#### **FABRIC**

100% Polyester Fleece 300gsm Polyester/Cotton Rib Knit