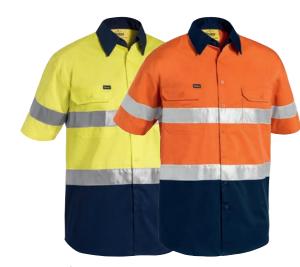

#### **FABRIC**

100% Cotton Chambray 150gsm

**BS1895** 

**HI VIS COOL LIGHTWEIGHT DRILL SHIRT** 

#### **FEATURES**

- / Vertical cotton mesh back ventilation
- / Underarm cotton mesh ventilation
- / Two button down chest pockets
- / Pen division on left chest pocket
- / Two piece contrast coloured structured collar

#### **COLOURS**

Yellow/Navy (TT01) Orange/Navy (TT02) Yellow/Bottle (TT03)

#### SIZES

XS - 6XL Traditional Fit

#### **FABRIC**

100% Cotton Preshrunk Drill 155gsm 100% Cotton Open Mesh 125gsm

**BS6895** 

**HI VIS COOL LIGHTWEIGHT DRILL SHIRT** 