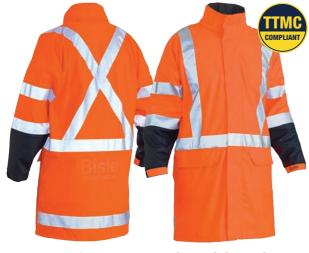

#### TTMC-W17

Bisley Safetywear garments comply with NZTA (New Zealand Transport Agency) code of practice (CoPTTM) Temporary Traffic Management Control - Wet (TTMC). This code of Practice specifies the standard of safety garments that a worker must wear while working in or close to hazardous traffic areas.