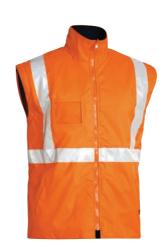

breathability

- / Two waist pockets with waterproof zippers 96% Polyester, 4% Spandex
- / Sleeve cuff adjusters reduces water entering over wrist

**BVL0828** 

**WOMEN'S PUFFER VEST** 

#### **FEATURES**

- / Showerproof fabric
- / Quilted with polyester wadding for warmth
- / Extended ribbed hem basque to maintain
- / Internal ribbed collar
- / Waist pocket with waterproof reflective zippers
- / Gathered armhole
- / Extended ribbed hem basque to maintain warmth

#### **COLOURS**

Black (BBLK) Navy (BPCT)

#### **SIZES**

6 - 24

#### **FABRIC**

100% Polyester 115gsm 100% Polyester Taffeta 38gsm Polyester/Cotton Rib Knit