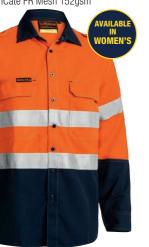

#### **FEATURES**

- / Panelled front with bust and waist shaping
- / Two chest pockets with buttoned opening
- / Pen division on left chest pocket
- / Two back shoulder pleats
- / Two piece structured button down collar
- / Contrast coloured buttons and stitching

#### **COLOURS**

Blue (BWED)

**SIZES** 

#### 8 - 24 FABRIC

100% Cotton Chambray 150gsm

- / Panelled front with bust and waist shaping Blue (BWED)
- / Two chest pockets with buttoned opening
- / Pen division on left chest pocket
- / Two back shoulder pleats

B76407L

**₩** 

**FEATURES** 

- / Two piece structured button down collar
- / Contrast coloured buttons and stitching / Two button adjustable sleeve cuff
- 8 24 **FABRIC**

SIZES

**COLOURS** 

**WOMEN'S CHAMBRAY SHIRT** 

100% Cotton Chambray 150gsm