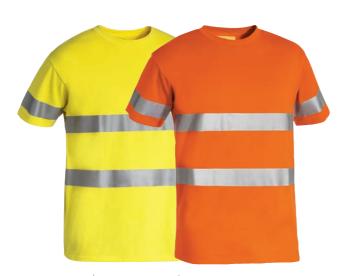

**HI VIS DRILL SHIRT** 

#### **FEATURES**

- / Two button down chest pockets
- / Pen division on left chest pocket
- / Two piece contrast coloured structured collar
- / Two button adjustable sleeve cuff

#### **COLOURS**

Yellow/Navy (TT01) Orange/Navy (TT02) Yellow/Bottle (TT03)

#### **SIZES**

XS - 6XL Traditional Fit

#### **FABRIC**

100% Cotton Preshrunk Drill 190gsm

**HI VIS DRILL SHIRT** 