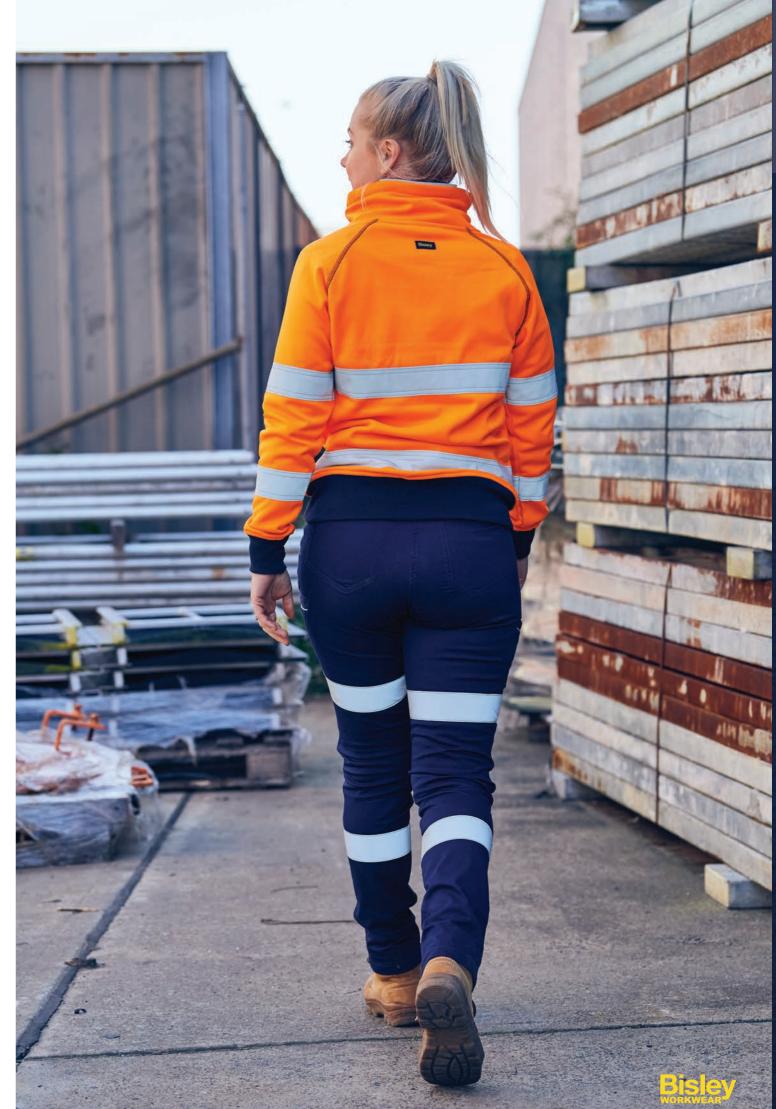

#### **DURABLE, FLEXIBLE, COMFORTABLE**

FLX & MOVE™ range takes working and comfort to the next level. Excellent fit and made from superior stretch fabrics with tough Kevlar and Cordura accents in high abrasive areas - this is what sets the FLX & MOVE™ range apart from any other Bisley Workwear range.

FLX & MOVE™ is a tough wearing range designed to move with you comfortably all day without restriction.

Bisley's design registered Cross Airflow<sup>™</sup> technology was engineered to create the most breathable garment you own.

The technology is based on a 3D cooling system, where the air flows through multiple ventilation points on the garment at key heat stress areas, drawing heat and moisture away from the skin and out of the garment.