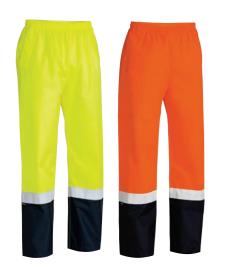

# TAPED NIGHT COTTON DRILL PANTS

#### **FEATURES**

- / Heavy duty drill fabric
- / Reflective biomotion tape around upper and lower leg
- / Reinforced stitching at front and back rise
- / Two angled side pockets
- / Two back patch pockets
- / Mobile phone pocket on right hand side
- / Coin pocket in waistband on right hand side
- / Seven reinforced belt loops
- / YKKzipper

#### **COLOURS**

White (BWHT)

#### SIZES

72 - 112R 87 - 132S Traditional Fit

#### **FABRIC**

100% Cotton Preshrunk Drill 310gsm