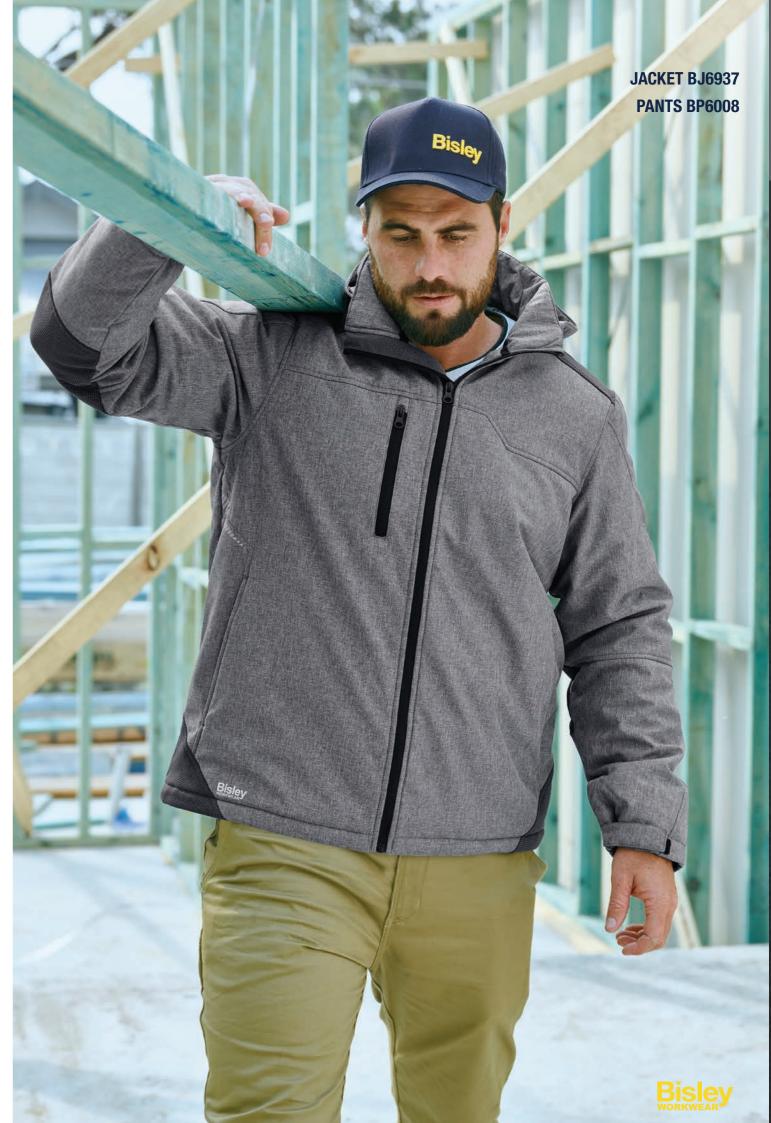

**

# FLX & MOVE™ SHIELD JACKET



# **FEATURES**

- / Showerproof fabric with breathable membrane
- / Waterproof rating: Up to 10,000mm H<sub>2</sub>0
- / Bonded internal fleece face
- / Contrast abrasion resistant panels in high stress areas
- / Three piece shaped hood with collar stand and adjustable
- / Right hand side chest pocket with waterproof zipper
- / Two waist inseam pocket with zip closure
- / Contoured shape five piece sleeves
- / Chin guard zip stopper
- / Adjustable sleeve cuff with touch tape tab closure

# **COLOURS**

Charcoal (BCCG)

# **SIZES**

XS - 6XL Modern Fit

# **FABRIC**

100% Polyester with TPU Membrane Fleece Laminate Bonded with Fleece 280gsm

95% Polyester, 5% Spandex with TPU Coating 200gsm 100% Polyester Silver Mesh 130gsm 100% Polyester Taffeta 50gsm









**BJ6934T** 





# / Two layer showerproof fabric

- / Waterproof rating: Up to 22,000mm H<sub>2</sub>0
- / Reflective heat sealed segmented taped hoop pattern and biomotion taping on sleeves
- fleece
- - / Sleeve cuff adjusters reduces water entering

Yellow/Navy (TT04) Orange/Navy (TT05)

# SIZES

XS - 6XL Traditional Fit

> 100% Polyester Bonded Ripstop with TPU and Polyester Polar fleece 260gsm



**TAPED HI VIS DRILL JACKET** 

- / Internal mobile phone pocket on left hand side
- / Internal cotton rib cuff



# **FEATURES**

- / Two waist pockets with zipper closure
- over wrist





**BJ6917T** 

WITH LIQUID REPELLENT FINISH



# **FEATURES**

/ Liquid repellent finish

- / Reflective taped hoop pattern
- / Cotton flannelette lining
- / Two vertical waist pockets with zip clos