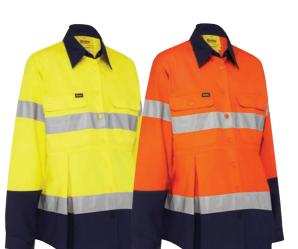

#### NATIONAL BREAST CANCER FOUNDATION EMBROIDERY ON SLEEVE ON ALL SHIRTS IN THE PINK RANGE

**BL6896** 

**FEATURES** 

**WOMEN'S TAPED HI VIS COOL LIGHTWEIGHT DRILL SHIRT** 

/ Reflective taped hoop pattern / Vertical cotton mesh back ventilation

#### / Underarm cotton mesh ventilation / Panelled front with bust and waist

- shaping / Two chest pockets with button down flaps and pen division
- / Two piece contrast coloured structured collar
- / Full gusset sleeve cuff
- / NBCF embroidery on right sleeve on TT32

#### **COLOURS**

Yellow/Navy (TT01) Orange/Navy (TT02) Pink/Navy (TT32)

#### **SIZES**

8 - 24

#### **FABRIC**

100% Cotton Preshrunk Drill 155gsm 100% Cotton Open Mesh 125asm