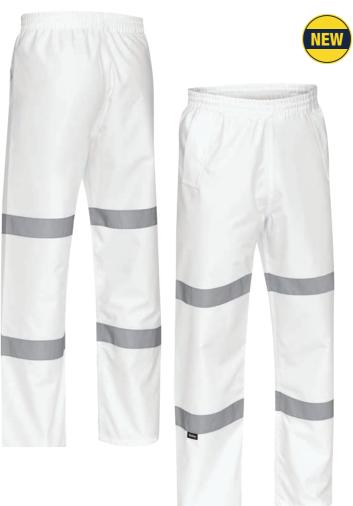

#### **BP6969T**

#### **TAPED SHELL RAIN PANT**

# FEATURES

- / Waterproof and breathable fabric
- / Waterproof rating: Up to 20,000mm H<sub>2</sub>0
- / Reflective biomotion tape
- / All seams are seam sealed
- / Full elasticated waistband
- / Adjustable press snap hem opening
- / Front angled pockets that open to body

#### **COLOURS**

White (BWHT)

#### **SIZES**

XS - 6XL

#### **FABRIC**

100% Polyester Oxford with PU Coating 300D 100% Polyester Mesh Lining 120gsm