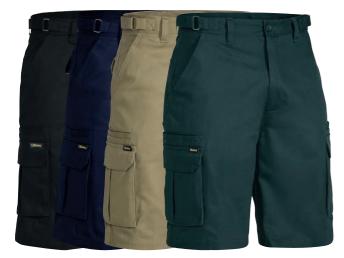

#### **BSHL1999**

#### **WOMEN'S COOL LIGHTWEIGHT UTILITY SHORT**

#### **FEATURES**

- / Two angled side pockets
- / Coin pocket on right hand side
- / Utility pocket with pen division and touch tape closure on right hand side
- / Cargo pocket with gusset and touch tape flap on left hand side
- / YKK zipper
- / In leg length 25cm / 10 inches

#### **COLOURS**

Navy (BPCT) Khaki (BCDR)

#### **SIZES**

6 - 24

#### **FABRIC**

100% Cotton Preshrunk Drill 240gsm

••• HOLSTER POCKET EASILY TUCKS INTO ANGLED SIDE POCKET FOR ADDED VERSATILITY

HIDDEN SHORT ····· FOR COMFORT AND COVERAGE