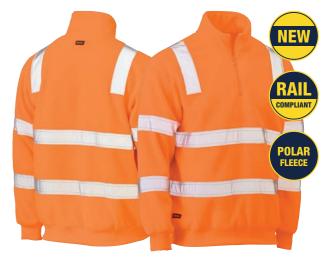

# **BK6321XT**

#### X TAPED 1/4 ZIP PULLOVER

#### **FEATURES**

 Stretch reflective taped H pattern with X back plus biomotion taping on sleeve

- / 1/4 zip
- / Two front in seam hand warmer pockets
- / Rib cuffs with thumb opening
- / Elasticated rib knit hem

#### COLOURS

White (BWHT)

#### **SIZES**

XS - 6XL Traditional Fit

#### **FABRIC**

65% Polyester, 35% Cotton Fleece 300gsm 65% Polyester, 35% Cotton Rib