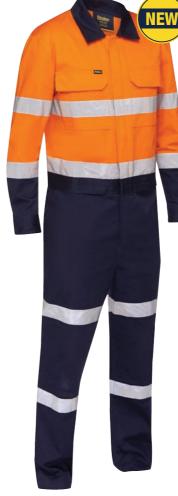

**COLOURS** 

Navy (BPCT)

**SIZES** 

8 - 20

**FABRIC** 

100% Cotton Preshrunk Drill 240gsm 88% Polyester, 12% Spandex 260gsm

**BCL6066T** 

WOMEN'S TAPED HI VIS COTTON DRILL COVERALL

#### **FEATURES**

- / Reflective taped hoop pattern and biomotion taping on sleeves and legs
- / "Drop back" zip feature so whole garment does not have to be removed
- / Double layer knee for durability
- / Multi-function pockets
- / Centre front zip closure

#### **COLOURS**

Yellow/Navy (TT01) Orange/Navy (TT02)

**SIZES** 

6 - 24

**FABRIC** 

100% Cotton Drill 240gsm

WOMEN'S TAPED HI VIS MATERNITY DRILL SHIRT