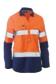

#### **BL6416T**

#### **WOMEN'S X AIRFLOW™ TAPED HI VIS RIPSTOP SHIRT**

#### **FEATURES**

- / Perforated reflective taped hoop pattern
- / Bisley X Airflow™ ventilation at multiple heat stress areas
- / Two chest pockets with touch tape closure
- / Pen division and hidden phone pouch on left chest pocket
- / Two piece structured collar
- / Contoured shape two piece sleeve
- / Two button adjustable sleeve cuff

#### **COLOURS**

Orange (BVEO)

#### **SIZES**

8 - 24

#### **FABRIC**

100% Cotton Ripstop 150gsm 100% Cotton Open Mesh 125gsm