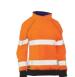

#### NATIONAL BREAST CANCER FOUNDATION EMBROIDERY ON SLEEVE ON ALL SHIRTS IN THE PINK RANGE

**BL6896** 

**FEATURES** 

**WOMEN'S TAPED HI VIS COOL LIGHTWEIGHT DRILL SHIRT** 

/ Reflective taped hoop pattern / Vertical cotton mesh back ventilation

#### / Underarm cotton mesh ventilation / Panelled front with bust and waist

- shaping / Two chest pockets with button down flaps and pen division
- / Two piece contrast coloured structured collar
- / Full gusset sleeve cuff
- / NBCF embroidery on right sleeve on TT32

#### **COLOURS**

Yellow/Navy (TT01) Orange/Navy (TT02) Pink/Navy (TT32)

#### **SIZES**

8 - 24

#### **FABRIC**

100% Cotton Preshrunk Drill 155gsm 100% Cotton Open Mesh 125asm