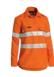

#### **FEATURES**

- / Vertical cotton mesh back ventilation
- / Underarm cotton mesh ventilation
- / Two button down chest pockets
- / Pen division on left chest pocket
- / Two piece structured collar
- / Full gusset sleeve cuff

#### **COLOURS**

Orange (BVEO)

# **SIZES**

S - 6XL Traditional Fit

#### **FABRIC**

100% Cotton Preshrunk Drill 155gsm 100% Cotton Open Mesh 125gsm

**BSC6267** 

**HI VIS CLOSED FRONT DRILL SHIRT** 