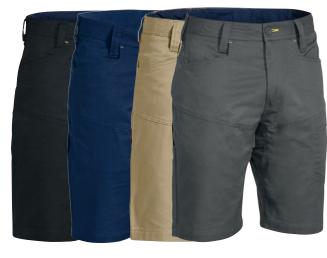

#### **BSHL1045**

# WOMEN'S FLX & MOVE™ SHORT SHORT

#### **FEATURES**

- / Stretch mid rise fit with curved waistband for comfort and movement
- / Cordura® highlights at high abrasive areas
- / Two angled side pockets
- / Two back patch pockets
- / Pen pockets on left hand side

#### **COLOURS**

- for extra durability

- / Coin pocket on right hand side

- / Cuffed hem

- Navy (BPCT)

- / In leg length 9.5cm / 4 inches

# Black (BBLK)

**SIZES** 

6 - 24

**FABRIC** 

- Stone (BSTN)

#### 97% Cotton, 3% Spandex

Canvas 280gsm 97% Nylon, 3% Spandex Cordura® 250gsm