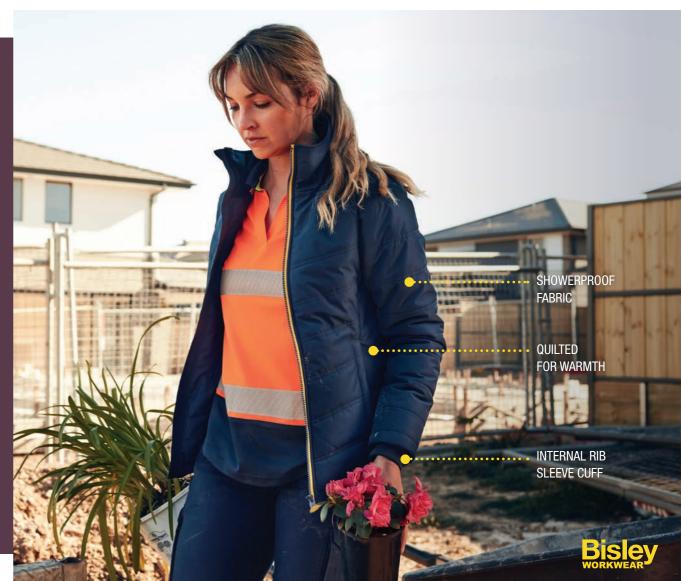

#### **FEATURES**

- / Showerproof fabric with breathable
- / Waterproof rating: Up to 7,500mm H<sub>2</sub>0
- / Reflective piping along chest and back
- / Eyelet ventilation under arms for
- / Bonded internal fleece face

breathability

- / Two waist pockets with waterproof zippers 96% Polyester, 4% Spandex
- / Sleeve cuff adjusters reduces water entering over wrist

**BVL0828** 

**WOMEN'S PUFFER VEST** 