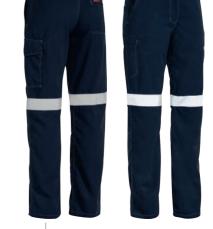

#### **FABRIC**

97% Cotton, 3% Spandex Canvas 280gsm 97% Nylon, 3% Spandex Cordura® 250gsm

33

**BPL6007T** 

**WOMEN'S TAPED ORIGINAL DRILL WORK PANTS** 

#### **FEATURES**

- / Reflective tape around lower leg
- / Two angled side pockets
- / Two back patch pockets
- / Mobile phone pocket on right hand side
- / Key loop on left hand side
- / Five reinforced belt loops
- / YKK zipper