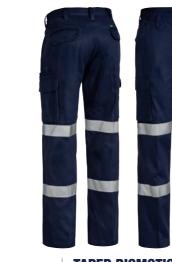

# WOMEN'S FLX & MOVE™ CARGO PANTS

#### **FEATURES**

- / Stretch mid-rise fit with curved waistband for comfort and movement
- / Straight leg style
- / Cordura® highlights at high abrasive areas for extra durability
- / Two angled side pockets
- / Two back patch pockets
- / Coin pocket on right hand side
- / Pen pocket on left hand side
- / Mobile phone pocket on right hand side
- / Two side cargo pockets with touch tape flaps
- / Hem boot cuff
- / YKK zipper

#### **COLOURS**

Black (BBLK) Navy (BPCT) Stone (BSTN) Olive (BOLV)

#### **SIZES**

6 - 24

#### **FABRIC**

97% Cotton, 3% Spandex Canvas 280gsm 97% Nylon, 3% Spandex Cordura® 250gsm

33

**BPL6007T** 

**WOMEN'S TAPED ORIGINAL DRILL WORK PANTS** 