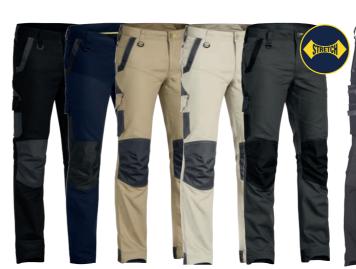

# **Kevlar**®

For workwear designed to be as tough as you are, we created the strongest knee patches on the market: with Kevlar®. Known for industrial uses like bulletproof vests, motorcycle racing gear, ropes and cables with cut resistant gloves, Kevlar® was built into the Bisley Workwear range so you never wear through the knees of your pants again.

Made seriously tough on the outside, but comfortable on the inside, these knee patches will outlast your toughest jobs and increase the lifetime of your workwear.