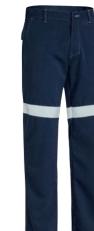

Tecasafe Plus TENCATE TECASAFE PLUS

NFPA:2112

X AIRFLOW™

STRETCH Built in stretch that allows greater ease of movement when working.

Engineered as a more comfortable and durable alternative

to existing industrial FR fabrics, Tecasafe® Plus provides

superior arc flash and flash fire protection. Featuring the

enhanced comfort of Coolderm Technology, Tecasafe® Plus

offers a proprietary fibre blend to keep you cooler when it's hot and drier when it's cool. With active moisture wicking

and excellent breathability, Coolderm Technology keeps the

Bisley's X Airflow™ Technology is based on a 3D cooling

system, where the air flows through multiple ventilation

points on the garment at key heat stress areas.