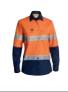

#### **BL6267**

#### **WOMEN'S HI VIS DRILL SHIRT**

#### **FEATURES**

- / Panelled front with bust and waist shaping
- / Two button down chest pockets
- / Pen division on left chest pocket
- / Two piece contrast coloured structured collar
- / Two button adjustable sleeve cuff

#### **COLOURS**

Yellow/Navy (TT01) Orange/Navy (TT02)

#### SIZES

8 - 24

#### **FABRIC**

100% Cotton Preshrunk Drill 190gsm

**BLT6456** 

**WOMEN'S TAPED HI VIS DRILL SHIRT** 

- / Reflective taped hoop pattern
- / Panelled front with bust and waist shaping
- / Two button down chest pockets
- / Pen division on left chest pocket
- / Two piece contrast coloured structured collar
- / Two button adjustable sleeve cuff