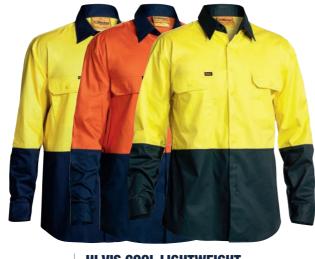

#### **FABRIC**

100% Cotton Preshrunk Drill 155gsm 100% Cotton Open Mesh 125gsm

**FEATURES** 

/ Reflective taped hoop pattern / Vertical cotton mesh back ventilation

**SHIRT (4X PACK)** 

/ Underarm cotton mesh ventilation **SIZES** 

/ Two button down chest pockets

/ Pen division on left chest pocket

/ Two piece contrast coloured structured collar

/ Full gusset sleeve cuff

BS68964P

**COLOURS** 

Yellow/Navy (TT01) Orange/Navy (TT02)

**TAPED HI VIS COOL LIGHTWEIGHT** 

XS - 3XL

Traditional Fit

**FABRIC** 

100% Cotton Preshrunk Drill 155gsm 100% Cotton Open Mesh 125gsm

**BS1896** 

**TAPED HI VIS COOL LIGHTWEIGHT** 