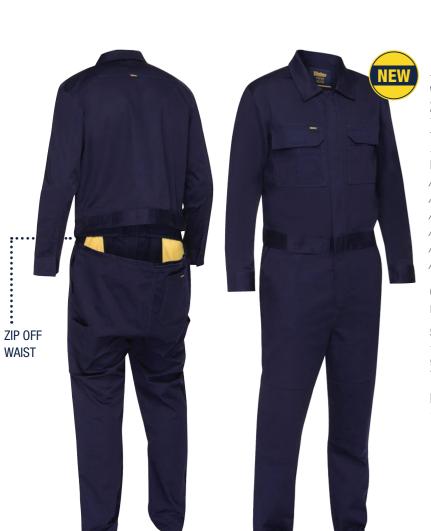

#### **FEATURES**

- / "Drop back" zip feature so whole garment does not have to be removed
- / Double layer knee for durability
- / Multi-function pockets
- / Centre front zip closure

6 - 24

**FABRIC** 

**SIZES** 

100% Cotton Drill 240gsm

**COLOURS** Navy (BPCT)

Olive (BOLV)

**BPLM6009T** 