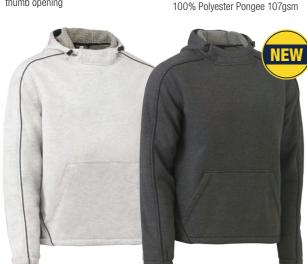

cket
- / Seven reinforced wider and stronger belt loops with hanger loop on left leg
- / YKK zipper

# **COLOURS**

Yellow/Black (TT09) Orange/Navy (TT05)

## **SIZES**

72 - 112R Modern Fit

# **FABRIC**

65% Polyester, 35% Cotton Twill 245gsm









**BK6924** 

# **WORK FLEECE 1/4 ZIP PULLOVER** WITH SHERPA LINING

**COLOURS** 

Black (BBLK)

Navy (BPCT)

SIZES

XS - 6XL

Modern Fit

**FABRIC** 

100% Polyester Fleece 300gsm

100% Polyester Sherpa 270gsm

Charcoal (BCCG)



# **FEATURES**

- / Premium polyester low pill fleece
- / Lined sherpa body
- / Two waist inseam hand-warmer pockets
- / Sleeve pocket with pen division and reinforced panels
- / Lower back mobile phone zip pocket
- / Reflective trim for night visibility
- / Elasticated rib knit hem & rib cuffs with thumb opening



**FLX & MOVE™ MARLE FLEECE** 

# **COLOURS**

Grey Marle (BGGY) Charcoal (BCCG)

# **SIZES**

XS - 6XL Modern Fit

# **FABRIC**

85% Polyester, 15% Cotton TC Knit Laminated with Dual Colour Terry Fleece 360gsm



**BK6925** 

**WORK FLEECE ZIP-FRONT HOODIE WITH SHERPA LINING** 





# **FEATURES**

- / Premium polyester low pill fleece
- / Lined sherpa body
- / Full open front zip
- / Shaped hood with adjustable toggle
- / Two waist inseam hand-warmer pockets / Sleeve pocket with pen division and reinforced panels
- / Lower back mobile phone zip pocket
- / Reflective trim for night visibility
- / Elasticated rib knit hem & rib cuffs with thumb opening

# **COLOURS**

Black (BBLK) Navy (BPCT) Charcoal (BCCG)

# **SIZES**

XS - 6XL Modern Fit

# **FABRIC**

100% Polyester Fleece 300gsm 100