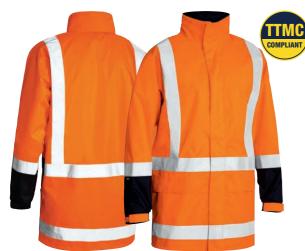

#### TTMC-W17

Bisley Safetywear garments comply with NZTA (New Zealand Transport Agency) code of practice (CoPTTM) Temporary Traffic Management Control - Wet (TTMC). This code of Practice specifies the standard of safety garments that a worker must wear while working in or close to hazardous traffic areas.