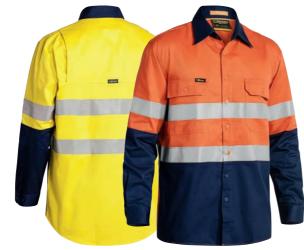

#### **FABRIC**

100% Cotton Preshrunk Drill 190gsm

**BLT6456** 

**WOMEN'S TAPED HI VIS DRILL SHIRT** 

- / Reflective taped hoop pattern
- / Panelled front with bust and waist shaping
- / Two button down chest pockets
- / Pen division on left chest pocket
- / Two piece contrast coloured structured collar
- / Two button adjustable sleeve cuff

#### **COLOURS**

Yellow/Navy (TT01) Orange/Navy (TT02)

#### **SIZES**

8 - 24

#### **FABRIC**

100% Cotton Preshrunk Drill 190gsm

**BL6415T** 

**WOMEN'S X AIRFLOW™ TAPED HI VIS RIPSTOP SHIRT** 