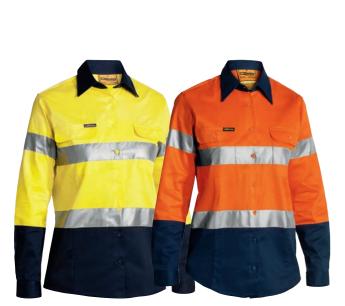

#### **BL6267**

#### **WOMEN'S HI VIS DRILL SHIRT**

#### **FEATURES**

- / Panelled front with bust and waist shaping
- / Two button down chest pockets
- / Pen division on left chest pocket
- / Two piece contrast coloured structured collar
- / Two button adjustable sleeve cuff

#### **COLOURS**

Yellow/Navy (TT01) Orange/Navy (TT02)

#### SIZES

8 - 24

#### **FABRIC**

100% Cotton Preshrunk Drill 190gsm

**BLT6456** 

**WOMEN'S TAPED HI VIS DRILL SHIRT** 

- / Reflective taped hoop pattern
- / Panelled front with bust and waist shaping
- / Two button down chest pockets
- / Pen division on left chest pocket
- / Two piece contrast coloured structured collar
- / Two button adjustable sleeve cuff