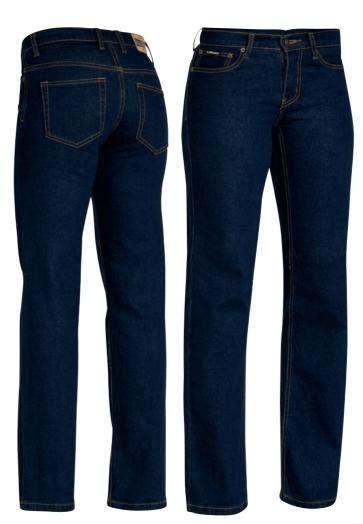

#### **BPL6712**

#### **WOMEN'S STRETCH DENIM JEAN**

#### **FEATURES**

- / Stretch denim for extra comfort
- / Classic five pocket styling
- / Reinforced riveted stress points
- / Double stitched seams for durability
- / Stonewashed finish
- / Six reinforced belt loops
- / YKK zipper

#### **COLOURS**

Denim (BTWB)

#### **SIZES**

8 - 24

#### **FABRIC**

98% Cotton, 2% Elastane Denim 465gsm (13.75oz)