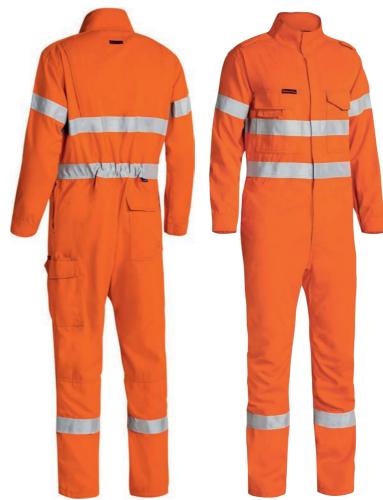

# Tecasafe Plus CORDURA

Flame Resistant garments are one of the key requirements for our customers across Oil, Gas, Electrical, Civil Works, Structural Works, and Mining. If ignited, normal fabrics will continue to burn until they are extinguished, or all flammable material is consumed. So, we created an inherently

Flame-Resistant range with TenCate, using their Tecasafe® Plus fabrics to help protect your greatest assets - your workers.

This flame resistance exists in the polymers of the Modacrylic fibre, so cannot wash or wear out, and is created using an eco-friendly process that produces no harmful byproducts.

Hard work is often hard on your workwear,

so we use Cordura® fabrication reinforcements for extra abrasion and tearing resistance. Working on your knees, taking tools

in-and-out of pockets, and putting sharp or abrasive materials into your pockets can often wear down fabrics over time.

For long-lasting performance and to increase the lifetime of your Bisley Workwear, look for products with Cordura® reinforcements.