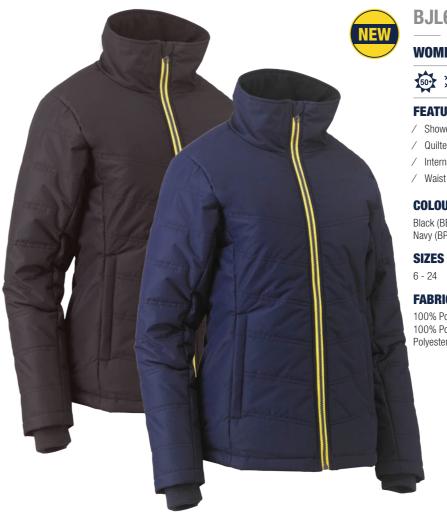

# **BJL6828**

#### **WOMEN'S PUFFER JACKET**

#### **FEATURES**

- / Showerproof fabric
- / Quilted with polyester wadding for warmth
- / Internal sleeve ribbed cuffs
- / Waist welt hand warmer pocket with zip closure

#### **COLOURS**

Black (BBLK) Navy (BPCT)

#### **FABRIC**

100% Polyester 115gsm 100% Polyester Taffeta 38gsm Polyester/Cotton Rib Knit