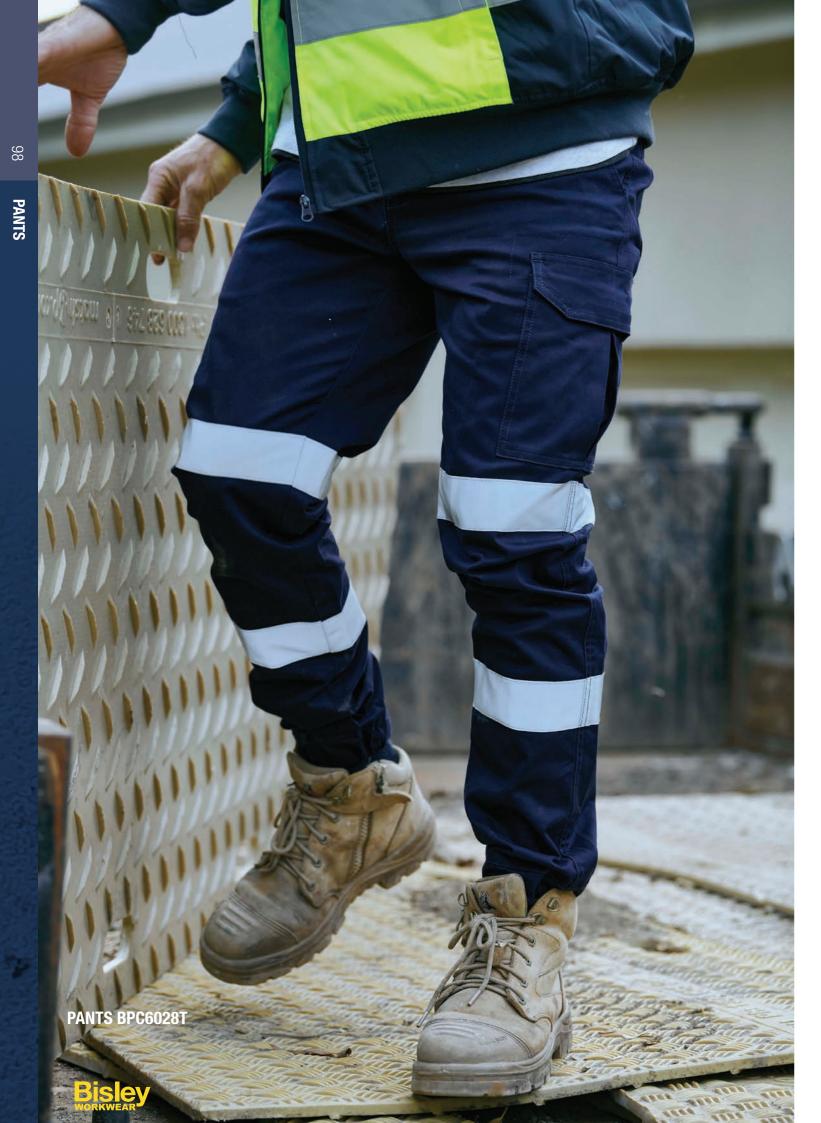

right hand side leg
- / Coin pocket in waistband on the right hand side
- / Seven reinforced belt loops with
- / YKK zipper

# **COLOURS**

Navy (BPCT)

# **SIZES**

77 - 112R 87 - 132S 74 - 94L

# Modern Fit

**FABRIC** 

97% Cotton, 3% Elastane Drill 280gsm





# **BPC6008T**

# **TAPED STRETCH COTTON DRILL CARGO PANTS**





# **FEATURES**

- / Stretch reflective biomotion tape
- / Stretch fit with curved waistband to prevent gaping at back
- / Two angled side pockets
- / Two back patch pockets
- / Mobile phone welt pocket on back right hand side leg
- / Coin pocket in waistband on the right hand side
- / Seven reinforced belt loops
- / YKK zipper

# **COLOURS**

Navy (BPCT)

# **SIZES**

77 - 112R 87 - 132S

74 - 94L Modern Fit

# **FABRIC**

97% Cotton, 3% Elastane Drill 280gsm











# TAPED BIOMOTION STRETCH COTTON DRILL CARGO CUFFED PANTS











# **FEATURES**

- / Stretch reflective biomotion tape
- / Stovepipe cuffed style
- / Two angled side pockets
- / Two back patch pockets
- / Mobile phone welt pocket on back right hand side leg
- / Coin pocket in waistband on the right hand side
- / Seven reinforced belt loops
- / YKK zipper

# **COLOURS**

Navy (BPCT)

# **SIZES**

77 - 112R 87 - 117S Modern Fit

# **FABRIC**

97% Cotton, 3% Elastane Drill 280gsm



# **BPC6334T**

# FLX & MOVE™ TAPED STRETCH CARGO CUFFED PANTS









# **FEATURES**

- / Stretch Reflective biomotion tape
- / Stretch cotton canvas for extra comfort and movement
- / Curved waistband to prevent gaping at back
- / Stovepipe cuff style
- / Garment washed to create worn look
- / Cordura