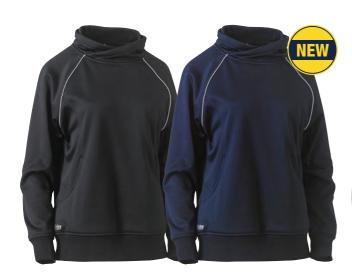

#### **FABRIC**

100% Polyester Fleece 300gsm Polyester/Cotton Rib Knit

**BKL6925** 

**WOMEN'S FLEECE ZIP FRONT HOODIE W/ SHERPA LINING** 

#### **FEATURES**

- / Premium low-pill polyester fleece outer with sherpa fleece lining for warmth
- / Two inseam hand warmer pockets
- / Lower back mobile phone zip pocket
- / Shaped hood with toggle adjuster for fit
- / Distinctive asymmetric zip opening
- / Elasticated rib knit hem and sleeve cuff with thumb opening

#### **COLOURS**

Navy (BPCT) Black (BBLK)

#### **SIZES**

6 - 24

#### **FABRIC**

100% Polyester Fleece 300gsm 100% Polyester Sherpa Lining 270gsm

**BJL6060** 

**WOMEN'S SOFT SHELL JACKET** 

**COLOURS** 

Black (BBLK)

Navy (BPCT)

**SIZES** 