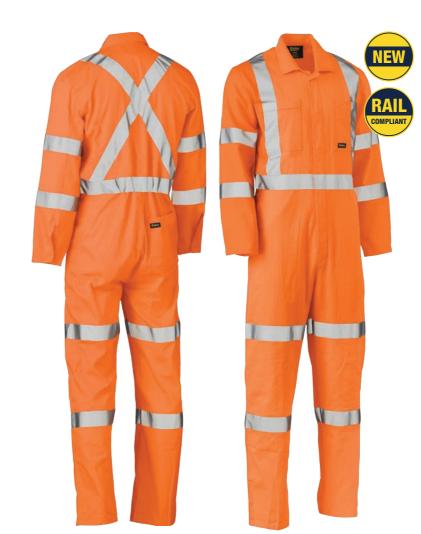

VEO)

#### **SIZES**

77 - 117R

92 - 132S

74 - 94L Traditional Fit

#### **FABRIC**

100% Cotton Preshrunk Drill 310gsm



# **BC6029T**

#### **TAPED TTMC HI VIS LIGHTWEIGHT DRILL COVERALL**













#### **FEATURES**

- / Reflective taped in H pattern with hoop taping on sleeves and upper leg
- / TTMC-W17 compliant
- / YKK Heavy duty zipper at centre
- Chest pocket with zippered opening on right hand side
- / Chest pocket with tool division on left hand side
- / Two angled side pockets with openings to body
- / Back patch pocket and ruler pocket on right
- / Double layered knee for durability
- / Concealed press stud at sleeve cuff fastening

#### COLOURS

Orange/Navy (TT02)

#### **SIZES**

77 - 117R

92 - 132S Traditional Fit

#### **FABRIC**

100% Cotton Preshrunk Drill 190gsm



#### **BC6316XT**

#### **X TAPED BIOMOTION HI VIS** LIGHTWEIGHT COVERALL









#### **FEATURES**

- / Reflective taped X back and biomotion taping on sleeves and legs
- / Nylon press stud front and sleeve cuff closure
- / Chest pocket with zippered opening on right hand side
- / Chest pocket with tool division on left hand side
- / Two angled side pockets with openings to body
- / Back patch pocket and ruler pocket on right hand side
- / Mobile phone pocket on right hand side
- / Double layered knee for durability

#### **COLOURS**

Rail Orange (BVOR)

#### **SIZES**

77 - 117R 92 - 132S

Traditional Fit

#### **FABRIC**

100% Cotton Preshrunk Drill 190gsm

#### BC6806T

#### **X TAPED BIOMOTION COTTON DRILL COVERALL**









#### **FEATURES**

- / Heavy duty drill fabric
- / Refle