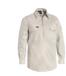

#### **WOMEN'S STRETCH COTTON DRILL SHORT**

#### **FEATURES**

- / Stretch mid rise fit with curved waistband for comfort and movement
- / Two angled side pockets
- / Two back patch pockets
- / Coin pocket on right hand side
- / Two side cargo welt pockets / Cuffed hem
- / YKK zipper
- / In leg length 18cm / 7 inches
- **COLOURS**

Black (BBLK) Navy (BPCT) Stone (BSTN)

#### **SIZES**

6 - 24

97% Cotton, 3% Elastane Drill 280gsm

**WOMEN'S WORKWEAR** 

29

**BPL6007** 

**WOMEN'S ORIGINAL COTTON DRILL WORK PANTS** 