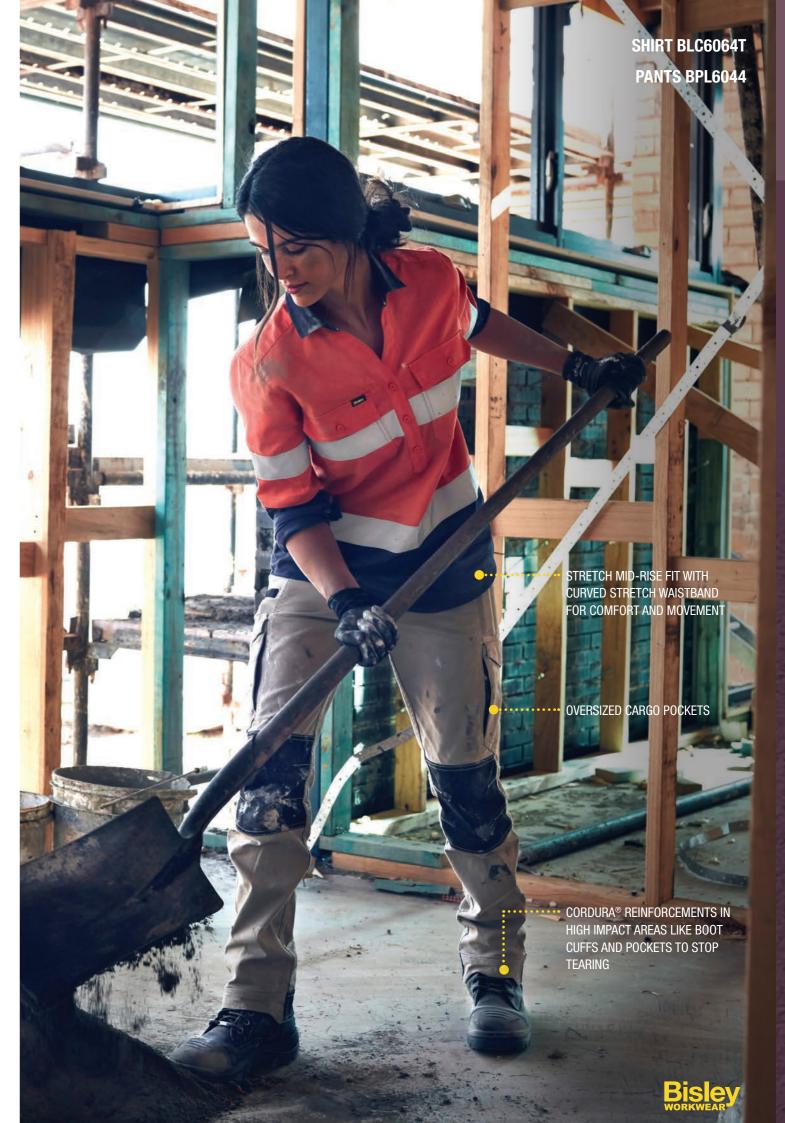

#### **BLC6064T**

#### **WOMEN'S TAPED HI VIS STRETCH V-NECK CLOSED FRONT SHIRT**

#### **FEATURES**

- / Stretch reflective taped hoop pattern
- / T400 stretch fabric for durability, fit and comfort
- / Practical V neckline
- / Half placket
- / Curved hemline with side splits
- / Two button down chest pockets
- / Adjustable buttoned sleeve cuff

#### **BPL6044**

# WOMEN'S FLX & MOVE™ CARGO PANTS

#### **FEATURES**

- / Stretch mid-rise fit with curved waistband for comfort and movement
- / Straight leg style
- / Cordura® highlights at high abrasive areas for extra durability
- / Two angled side pockets
- / Two back patch pockets
- / Coin pocket on right hand side
- / Pen pocket on left hand side
- / Mobile phone pocket on right hand side
- / Two side cargo pockets with touch tape flaps
- / Hem boot cuff
- / YKK zipper