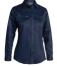

#### **BPL6015**

#### **WOMEN'S MID RISE STRETCH COTTON PANTS**

#### **FEATURES**

- / Stretch mid-rise fit with curved waistband for comfort and movement
- / Tapered stovepipe style
- / Two angled side pockets
- / Two batch inset pockets
- / Coin pocket on right hand side
- / Two side cargo welt pockets
- / YKK zipper

#### **COLOURS**

Black (BBLK) Navy (BPCT) Stone (BSTN) Olive (BOLV)

#### **SIZES**

6 - 24

#### **FABRIC**

97% Cotton, 3% Elastane Drill 280gsm