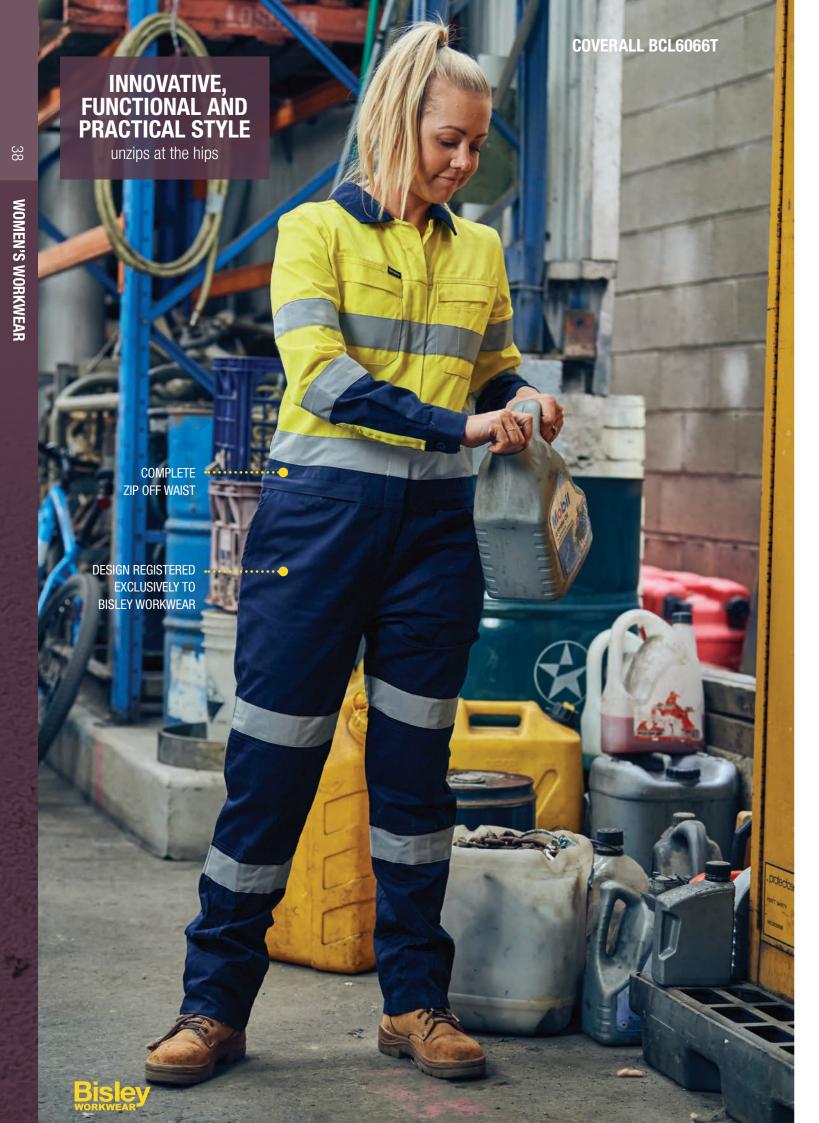

**COLOURS** 

Navy (BPCT)

**SIZES** 

8 - 20

**FABRIC** 

100% Cotton Preshrunk Drill 240gsm 88% Polyester, 12% Spandex 260gsm

**BCL6066T** 

WOMEN'S TAPED HI VIS COTTON DRILL COVERALL

#### **FEATURES**

- / Reflective taped hoop pattern and biomotion taping on sleeves and legs
- / "Drop back" zip feature so whole garment does not have to be removed
- / Double layer knee for durability
- / Multi-function pockets
- / Centre front zip closure

#### **COLOURS**

Yellow/Navy (TT01) Orange/Navy (TT02)

**SIZES** 

6 - 24

**FABRIC** 

100% Cotton Drill 240gsm

WOMEN'S TAPED HI VIS MATERNITY DRILL SHIRT