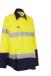

#### **FEATURES**

- / Panelled front with bust and waist shaping
- / Two chest pockets with buttoned opening
- / Pen division on left chest pocket
- / Two back shoulder pleats
- / Two piece structured button down collar
- / Contrast coloured buttons and stitching

#### **COLOURS**

Blue (BWED)

**SIZES** 

#### 8 - 24 FABRIC

100% Cotton Chambray 150gsm

- / Panelled front with bust and waist shaping Blue (BWED)
- / Two chest pockets with buttoned opening
- / Pen division on left chest pocket
- / Two back shoulder pleats