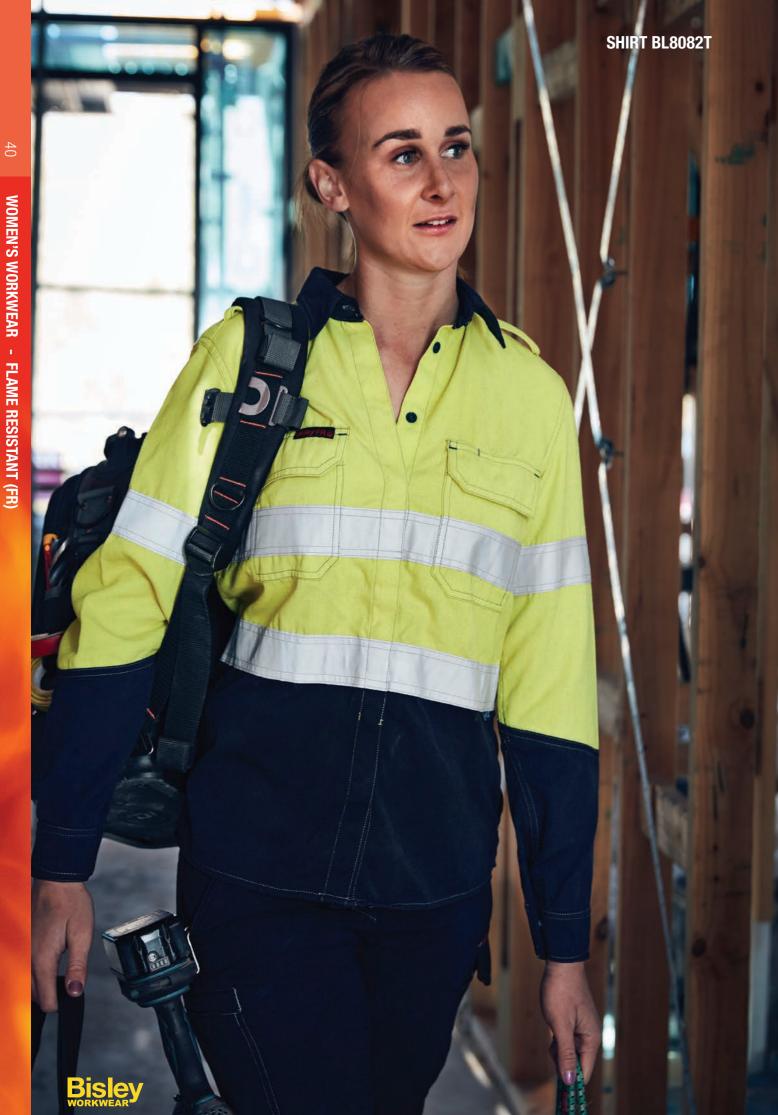

#### **FABRIC**

TenCate Tecasafe® Plus 580, FR Modacrylic, Lyocell, Aramid 197gsm TenCate FR Mesh 152gsm

**BL8082T** 

**TENCATE TECASAFE® PLUS 700 WOMEN'S TAPED HI VIS FR VENTED SHIRT** 

- / Sto-nor 9801 FR Reflective taped hoop
- / Concealed press snap front closure
- / Action back panel ventilation with two openings and underarm ventilation
- / Two way radio loop or gas monitor loop on both sides
- / Two chest pockets with plastic press snap
- / Full gusset sleeve cuff with plastic snap closure TenCate FR Mesh 152gsm

# **COLOURS**

Yellow/Navy (TT01) Orange/Navy (TT02)

#### **SIZES**

8 - 24

#### **FABRIC**

TenCate Tecasafe® Plus 700 FR Modacrylic, Lyocell, Aramid 238gsm

**BPL8092T** 

**TENCATE TECASAFE® PLUS 700 WOMEN'S TAPED FR CARGO PANTS** 