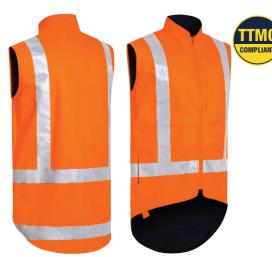

#### TTMC-W17

Bisley Safetywear garments comply with NZTA (New Zealand Transport Agency) code of practice (CoPTTM) Temporary Traffic Management Control - Wet (TTMC). This code of Practice specifies the standard of safety garments that a worker must wear while working in or close to hazardous traffic areas.