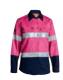

# 

shaping

**BL6696T** 

/ Reflective taped hoop pattern

- / Vertical cotton mesh back ventilation
- / Underarm cotton mesh ventilation / Panelled front with bust and waist
- / Two chest pockets with button down flaps and pen division
- / Two piece contrast coloured structured collar
- / Two button adjustable sleeve cuff
- / NBCF embroidery on right sleeve

#### **COLOURS**

**COOL LIGHTWEIGHT DRILL SHIRT** 

Yellow/Pink (TT33) Orange/Pink (TT34)

#### **SIZES**

**WOMEN'S TAPED HI VIS** 

8 - 24

#### **FABRIC**

100% Cotton Preshrunk Drill 155gsm 100% Cotton Open Mesh 125gsm

**WOMEN'S WORKWEAR** 