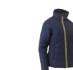

#### **FEATURES**

- / Showerproof fabric with breathable
- / Waterproof rating: Up to 7,500mm H<sub>2</sub>0
- / Reflective piping along chest and back
- / Eyelet ventilation under arms for
- / Bonded internal fleece face

breathability

- / Two waist pockets with waterproof zippers 96% Polyester, 4% Spandex
- / Sleeve cuff adjusters reduces water entering over wrist

**BVL0828** 

**WOMEN'S PUFFER VEST** 