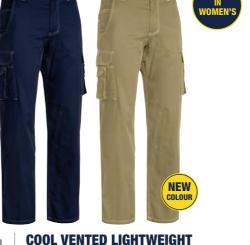

lity pocket with pen division and touch tape closure on right
- / Cargo pocket with gusset and touch tape flap on left hand side
- / YKK zipper

# **COLOURS**

77 - 112R 87 - 132S

Traditional Fit

Navy (BPCT)

# **SIZES**

74 - 941

# **FABRIC**

100% Cotton Preshrunk Drill 190gsm

/ Eyelet ventilation between legs

50+ Fresche (resche)

- / Double layered knee for durability
- / Two angled side pockets

BP69994P

**FEATURES** 

/ YKK zipper

- / Coin pocket on right hand side
- / Utility pocket with pen division and touch tape closure on right hand side **FABRIC**
- tape flap on left hand side

# **COLOURS**

Navy (BPCT)

**UTILITY PANTS (4X PACK)** 

# **SIZES**

**COOL LIGHTWEIGHT** 

77 - 112R Traditional Fit

/ Cargo pocket with gusset and touch 100% Cotton Preshrunk Drill 240gsm





**BPC6431** 

**COOL VENTED LIGHTWEIGHT CARGO PANTS** 









# **FEATURES**

- / Curved waistband to prevent gaping at back
- / Back yoke and diamond shaped gusset ventilation / All stress points reinforced with
- heavy duty bartack / Multi functional pockets
- including mirrored cargo pockets / Seven reinforced belt loops
- / YKK zipper

# **COLOURS**

Navy (BPCT) Khaki (BCDR)

# **SIZES**

77 - 112R 87 - 132S Modern Fit

# **FABRIC**

100% Cotton Preshrunk Drill 190gsm 100% Polyester Open Mesh 110gsm

# ◎業♠ **FEATURES**

**BP6123D** 

# / Easy-fit adjustable waist

/ Single front pleat

# / Two angled side pockets

- / Two back welt pockets with
- buttoned closure / Coin pocket in waistband on
- right hand side / Eight reinforced belt loops
- / YKK zipper

# **COLOURS**

PERMANENT P