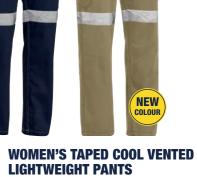

#### **WOMEN'S COOL LIGHTWEIGHT VENTED PANTS**

#### **FEATURES**

- / Back yoke with open mesh vents
- / Two angled side pockets
- / Two welt pockets with touch tape closure
- / Back patch pocket on right hand side
- / Seven reinforced belt loops
- / YKK zipper

#### **COLOURS**

Navy (BPCT) Khaki (BCDR)

#### **SIZES**

6 - 24

#### **FABRIC**

100% Cotton Preshrunk Drill 190gsm 100% Polyester Open Mesh 110gsm