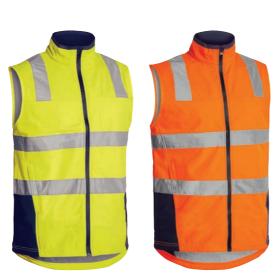

- / Reflective taped H pattern with extra hem tape
- / TTMC-W17 compliant
- / Polar fleece lining for extra warmth
- / All seams are seam sealed
- / Shaped stand collar with fleece facing
- / Dual entry lower pockets with hand-warmers
- / Internal mobile phone pocket
- / Plastic ring for ID holders





# **COLOURS**

Orange (BVEO)

# **SIZES**

S - 6XL Traditional Fit

# **FABRIC**

100% Polyester Oxford with PU Coating 300D 100% Polyester Fleece Lining 200gsm

# **FEATURES**

- / Showerproof fabric with breathable membrane
- / Waterproof rating: Up to 7,500mm H<sub>2</sub>0
- / Reflective taped hoop pattern with over the shoulder tape
- / Bonded internal fleece face
- / Two waist pockets with waterproof zippers
- / Elasticated drawcord at hem
- / Chin guard zip stopper

Traditional Fit



TAPED HI VIS SOFT SHELL VEST



# **COLOURS**

- Yellow/Navy (TT04) Orange/Navy (TT05)
- **SIZES** 
  - XS 6XL Modern Fit

# **FABRIC**

100% Polyester Mechanical Stretch Twill with Bonded Fleece and TPU Lamination 310gsm



**BV0330HT** 

# **TAPED HI VIS REVERSIBLE PUFFER VEST**



- / Waterproof outer shell fabric
- / Waterproof rating up to: 20,000mm H<sub>2</sub>0

**BV0329HT** 

**FEATURES** 

warmth

/ Shaped back tail

/ Chin guard zip stopper

◎雙鐐攀ሐ

/ Two layer showerproof fabric

/ Reflective taped H pattern

/ Waterproof rating: Up to 13,400mm H<sub>2</sub>0

/ Quilted with polyester wadding for extra

/ Two waist pockets with waterproof zippers

- / Reversible style (2 in 1 look) reverse look
- / Quilted with polyester wadding for extra
- / Two front waist inseam pockets on