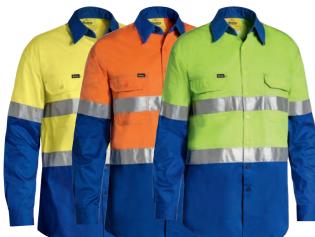

#### **FEATURES**

- / Reflective taped hoop pattern
- / Half placket
- / Two button down chest pockets
- / Pen division on left chest pocket
- / Two piece contrast coloured structured collar
- / Two button adjustable sleeve cuff

#### **COLOURS**

Yellow/Navy (TT01) Orange/Navy (TT02)

#### **SIZES**

S - 6XL Traditional Fit

#### **FABRIC**

100% Cotton Preshrunk Drill 190gsm