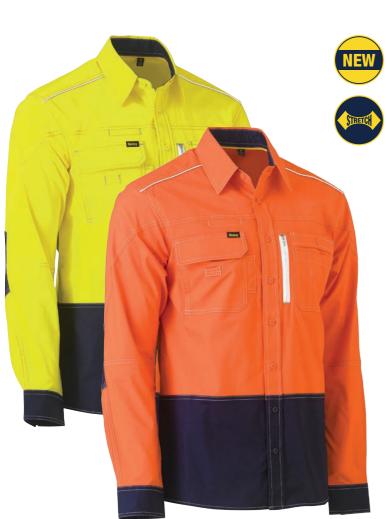

**HI VIS DRILL SHIRT** 

#### **FEATURES**

- / Two button down chest pockets
- / Pen division on left chest pocket
- / Two piece contrast coloured structured collar
- / Two button adjustable sleeve cuff

#### **COLOURS**

Yellow/Navy (TT01) Orange/Navy (TT02) Yellow/Bottle (TT03)

#### **SIZES**

XS - 6XL Traditional Fit

#### **FABRIC**

100% Cotton Preshrunk Drill 190gsm

**HI VIS DRILL SHIRT** 

#### **FEATURES**

- / Two button down chest pockets
- / Pen division on left chest pocket
- / Two piece structured collar
- / Two button adjustable sleeve cuff

#### Traditional Fit **FABRIC**

**COLOURS** 

Orange (BVEO)

**SIZES** 

S - 6XL

100% Cotton Preshrunk Drill 190gsm

#### **BS6415**