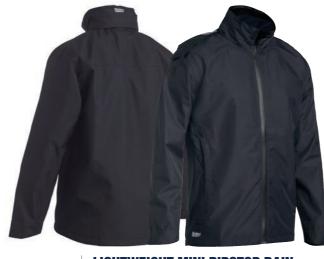

# **BJ6968XT**

#### X TAPED SHELL RAIN JACKET

#### **FEATURES**

- / Waterproof and breathable fabric
- / Waterproof rating: Up to 20,000mm H<sub>2</sub>0
- / Reflective taped X back with extra back hem tape
- / All seams are seam sealed
- / Storm flap with touch tape and zip closure
- / Built in concealed hood
- / ID pocket and pen loop
- / Adjustable sleeve tab with touch tape closure

#### **COLOURS**

White (BWHT)

#### SIZES

XS - 6XL

#### **FABRIC**

100% Polyester Oxford with PU Coating 300D 100% Polyester Mesh Lining 120gsm