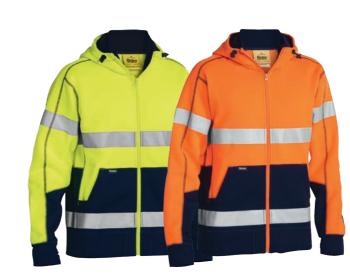

#### **BJL6059T**

# WOMEN'S TAPED TWO TONE HI VIS SOFT SHELL JACKET

#### **FEATURES**

- / Showerproof fabric with breathable membrane
- / Waterproof rating: Up to 7,500mm H<sub>2</sub>0
- / Reflective taped hoop pattern and biomotion taping on sleeves
- / Eyelet ventilation under arms for breathability **FABRIC**
- / Bonded internal fleece
- / Two waist pockets with waterproof zippers
- / Sleeve cuff adjusters reduces water entering

#### **COLOURS**

Yellow/Navy (TT01) Orange/Navy (TT02)

#### **SIZES**

6 - 24

100% Polyester Mechanical Stretch Twill with Bonded Fleece and TPU Lamination 310gsm