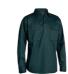

#### **FEATURES**

- / Back yoke with open mesh vents
- / Two angled side pockets
- / Two welt pockets with touch tape closure
- / Back patch pocket on right hand side
- / Seven reinforced belt loops
- / YKK zipper

#### **COLOURS**

Navy (BPCT) Khaki (BCDR)

#### **SIZES**

6 - 24

#### **FABRIC**

100% Cotton Preshrunk Drill 190gsm 100% Polyester Open Mesh 110gsm