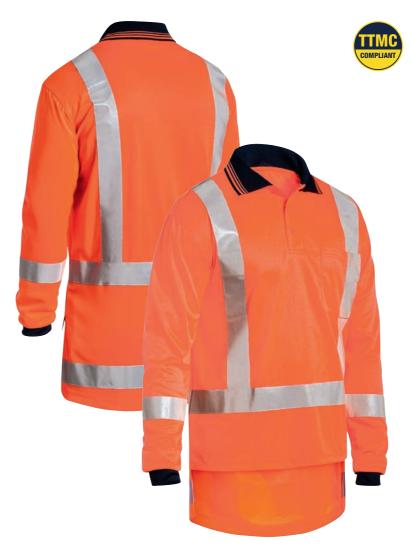

#### **BS6415T**

#### X AIRFLOW™ TAPED HI VIS **RIPSTOP SHIRT**

#### **FEATURES**

- / Perforated reflective taped hoop pattern
- / Bisley X Airflow™ ventilation at multiple heat stress areas
- / Two chest pockets with touch tape closure
- / Pen division and hidden phone pouch on left chest pocket
- / Two piece contrast coloured structured collar
- / Contoured shape two piece sleeve
- / Two button adjustable sleeve cuff

#### **COLOURS**

Yellow/Navy (TT01) Orange/Navy (TT02) Yellow/Charcoal (TT23) Lime/Charcoal (TT36)

#### **SIZES**

S - 6XL Modern Fit

#### **FABRIC**

100% Cotton Ripstop 150gsm 100% Cotton Open Mesh 125gsm

X AIRFLOW™ TAPED HI VIS RIPSTOP SHIRT

**COLOURS** 

Orange (BVEO)

**SIZES** 

S - 6XL

Modern Fit