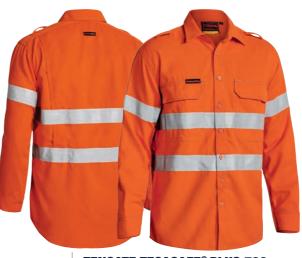

#### **FABRIC**

100% Cotton Preshrunk Drill 155gsm 100% Cotton Open Mesh 125gsm

**BSC6267** 

**HI VIS CLOSED FRONT DRILL SHIRT** 

#### **FEATURES**

- / Half placket
- / Two button down chest pockets
- / Pen division on left chest pocket
- / Two piece contrast coloured structured collar
- / Two button adjustable sleeve cuff

#### **COLOURS**

Yellow/Navy (TT01) Orange/Navy (TT02)

Traditional Fit

Yellow/Bottle (TT03)

#### **SIZES**

S - 6XL

#### **FABRIC**

100% Cotton Preshrunk Drill 190gsm

/ Half placket

**BSC6433** 

- / Two button down chest pockets
- / Pen division on left chest pocket
- / Centre back box pleat
- / Two piece structured collar / Two button adjustable sleeve cuff
- **FABRIC**