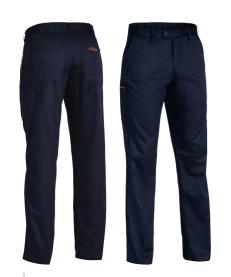

#### **SIZES**

6 - 24

97% Cotton, 3% Elastane Drill 280gsm

**WOMEN'S WORKWEAR** 

29

**BPL6007** 

**WOMEN'S ORIGINAL COTTON DRILL WORK PANTS** 

#### **FEATURES**

- / Two angled side pockets
- / Two back patch pockets
- / Mobile phone pocket on right hand side
- / Key loop on left hand side
- / Five reinforced belt loops
- / YKK zipper

#### **COLOURS**

Navy (BPCT)

#### **SIZES**

- 6 24
- **FABRIC**

100% Cotton Preshrunk Drill 310gsm

**BPL6431** 