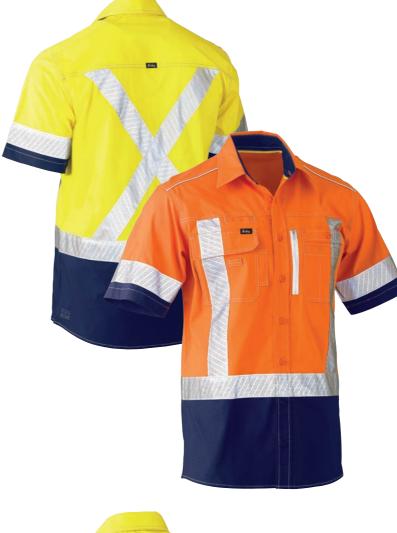

#### **BL6416T**

#### **WOMEN'S X AIRFLOW™ TAPED HI VIS RIPSTOP SHIRT**

#### **FEATURES**

- / Perforated reflective taped hoop pattern
- / Bisley X Airflow™ ventilation at multiple heat stress areas
- / Two chest pockets with touch tape closure
- / Pen division and hidden phone pouch on left chest pocket
- / Two piece structured collar
- / Contoured shape two piece sleeve
- / Two button adjustable sleeve cuff

#### **COLOURS**

Orange (BVEO)