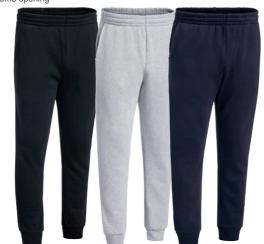

#### **BPL6015**

#### **WOMEN'S MID RISE STRETCH COTTON PANTS**

#### **FEATURES**

- / Stretch mid-rise fit with curved waistband for comfort and movement
- / Tapered stovepipe style
- / Two angled side pockets
- / Two batch inset pockets
- / Coin pocket on right hand side
- / Two side cargo welt pockets
- / YKK zipper

#### **COLOURS**

Black (BBLK) Navy (BPCT) Stone (BSTN) Olive (BOLV)

#### **SIZES**

6 - 24

#### **FABRIC**

97% Cotton, 3% Elastane Drill 280gsm