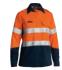

#### **FEATURES**

- / Vertical cotton mesh back ventilation
- / Underarm cotton mesh ventilation
- / Two button down chest pockets
- / Pen division on left chest pocket
- / Two piece contrast coloured structured collar

#### **COLOURS**

Yellow/Navy (TT01) Orange/Navy (TT02) Yellow/Bottle (TT03)

#### SIZES

XS - 6XL Traditional Fit

#### **FABRIC**

100% Cotton Preshrunk Drill 155gsm 100% Cotton Open Mesh 125gsm

**BS6895** 

**HI VIS COOL LIGHTWEIGHT DRILL SHIRT** 