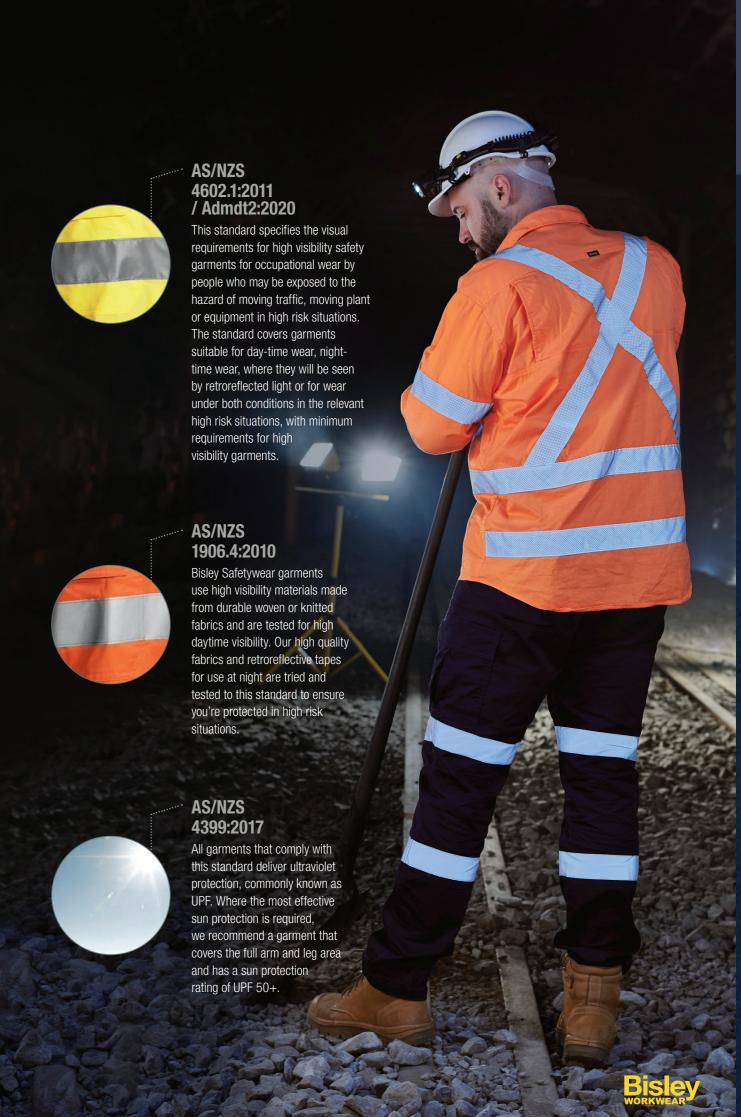

#### HI VISIBILITY MATERIAL

Bisley Safetywear Hi Vis garments are developed to be seen in high-risk environments and protect you from work place hazards.

AS/NZS 1906.4:2010

#### HI VIS DAY OR NIGHT

Class D/N. Day/Night garments are developed to be worn both during the day and also at night. Hi Vis Colours accompanied with retroreflective taping offer maximum protection.

AS/NZS 4602.1:2011/Admdt2:2020

#### HI VIS DAY ONLY

Class D. Day only garments are developed to be worn during the day time only and never at night. Hi Vis Colours are used to ensure you're seen in high-risk environments.

AS/NZS 4602.1:2011/Admdt2:2020

#### HI VIS NIGHT ONLY

Night (N) Only garments are developed to be worn during the night time only as the retroreflective taping offers visibility

AS/NZS 4602.1:2011/Admdt2:2020

#### **AUS RAIL**

This Australian Rail standard outlines the minimum requirements for PPE when accessing the rail corridor. The high visibility shade is fluorescent orange. Both orange and reflective tape must comply to AS/NZS 1906.4:2010 and design compliant to AS/NZS 4602.1:2011 standard.

#### **SUN PROTECTION**

The ultraviolet radiation transmitted through a fabric to the skin is measured and given a rating of 15 (min protection), 30 (good protection), 50, 50+ (excellent

AS/NZS 4399:2017