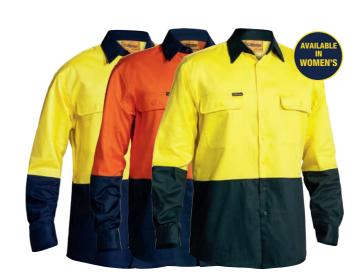

#### **FABRIC**

100% Cotton Preshrunk Drill 190gsm

**BL6415T** 

**WOMEN'S X AIRFLOW™ TAPED HI VIS RIPSTOP SHIRT** 

#### **FEATURES**

- / Perforated reflective taped hoop
- / Bisley X Airflow™ ventilation at multiple heat stress areas
- / Two chest pockets with touch tape closure
- / Pen division and hidden phone pouch on left chest pocket
- / Two piece contrast coloured structured collar
- / Contoured shape two piece sleeve
- / Two button adjustable sleeve cuff

#### **COLOURS**

Yellow/Navy (TT01) Orange/Navy (TT02)

#### **SIZES** 8 - 24

#### **FABRIC**

100% Cotton Ripstop 150gsm 100% Cotton Open Mesh 125gsm