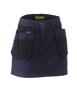

# WOMEN'S FLX & MOVE™ SHORT SHORT

#### **FEATURES**

- / Stretch mid rise fit with curved waistband for comfort and movement
- / Cordura® highlights at high abrasive areas
- / Two angled side pockets
- / Two back patch pockets
- / Pen pockets on left hand side

#### **COLOURS**

- for extra durability

- / Coin pocket on right hand side

- / Cuffed hem

- Navy (BPCT)

- / In leg length 9.5cm / 4 inches

# Black (BBLK)

**SIZES** 

6 - 24

**FABRIC** 

- Stone (BSTN)

#### 97% Cotton, 3% Spandex

Canvas 280gsm 97% Nylon, 3% Spandex Cordura® 250gsm