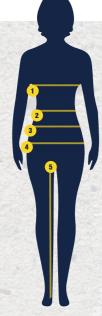

d for regular body movement. It is the difference between body measurement and garment measurement. Having ease is very important because this added volume allows you to breathe, move your arms forward, bend your elbows, sit, walk, and do all your normal daily activities in comfort and without restriction.

#### **WOMEN'S MEASUREMENTS**

- 1 BUST: Measure around the fullest part of the bust under the arms with your arms at resting position.
- **WAIST:** Measure over undergarments 2 at the natural waistline (usually approx. 1cm above the navel).
- LOWER WAIST: Measure over
- 3 undergarment approx. 4cm below the natural waistline
- HIP: Measure over undergarments 4 at hips (usually the widest part and is approx. 25cm below the waistline).
- IN-LEG: Measure from crotch to floor, with shoes.



#### **MEN'S MEASUREMENTS**

- 1 NECK: Measure around the neck where the top of the shirt collar would sit.
- 2 CHEST: Standing naturally, measure around the fullest part of the chest and shoulder, under the arms with your arms at resting position.
- 3 WAIST: Measure over undergarments at the natural waistline (usually approx. 1cm below the navel).
- 4 IN-LEG: Measure from crotch to floor, with shoes.



| To fit body bust size (cm) 80 85 90 95 100 105 110 115 120 12  To fit body natural waist size (cm) 60 65 70 75 80 85 90 95 100 100 |    |    |    |     |     |     |     |     |     |     |  |  |
|------------------------------------------------------------------------------------------------------------------------------------|----|----|----|-----|-----|-----|-----|-----|-----|-----|-