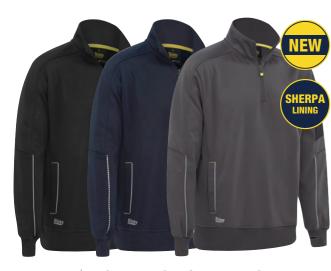

#### **BL6267**

#### **WOMEN'S HI VIS DRILL SHIRT**

#### **FEATURES**

- / Panelled front with bust and waist shaping
- / Two button down chest pockets
- / Pen division on left chest pocket
- / Two piece contrast coloured structured collar
- / Two button adjustable sleeve cuff

#### **COLOURS**

Yellow/Navy (TT01) Orange/Navy (TT02)

#### SIZES

8 - 24

#### **FABRIC**

100% Cotton Preshrunk Drill 190gsm

**BLT6456** 

**WOMEN'S TAPED HI VIS DRILL SHIRT** 

- / Reflective taped hoop pattern
- / Panelled front with bust and waist shaping
- / Two button down chest pockets
- / Pen division on left chest pocket
- / Two piece contrast coloured structured collar
- / Two button adjustable sleeve cuff