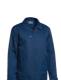

#### **FEATURES**

- / Panelled front with bust and waist shaping
- / Two chest pockets with buttoned opening
- / Pen division on left chest pocket
- / Two back shoulder pleats
- / Two piece structured button down collar
- / Contrast coloured buttons and stitching

#### **COLOURS**

Blue (BWED)

**SIZES** 

#### 8 - 24 FABRIC

100% Cotton Chambray 150gsm

- / Panelled front with bust and waist shaping Blue (BWED)
- / Two chest pockets with buttoned opening
- / Pen division on left chest pocket
- / Two back shoulder pleats

B76407L

**₩** 

**FEATURES** 

- / Two piece structured button down collar
- / Contrast coloured buttons and stitching / Two button adjustable sleeve cuff
- 8 24 **FABRIC**

SIZES

**COLOURS** 

**WOMEN'S CHAMBRAY SHIRT** 

100% Cotton Chambray 150gsm