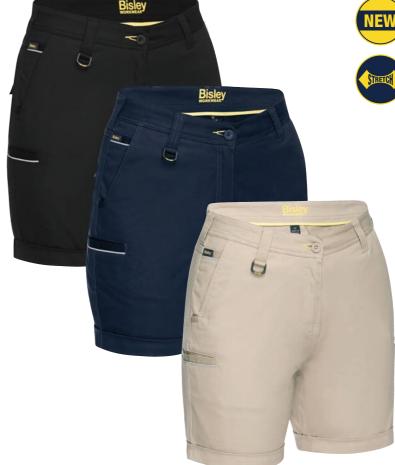

#### **BSHL1999**

#### **WOMEN'S COOL LIGHTWEIGHT UTILITY SHORT**

#### **FEATURES**

- / Two angled side pockets
- / Coin pocket on right hand side
- / Utility pocket with pen division and touch tape closure on right hand side
- / Cargo pocket with gusset and touch tape flap on left hand side
- / YKK zipper
- / In leg length 25cm / 10 inches

#### **COLOURS**

Navy (BPCT) Khaki (BCDR)

#### **SIZES**

6 - 24

#### **FABRIC**

100% Cotton Preshrunk Drill 240gsm

••• HOLSTER POCKET EASILY TUCKS INTO ANGLED SIDE POCKET FOR ADDED VERSATILITY

HIDDEN SHORT ····· FOR COMFORT AND COVERAGE