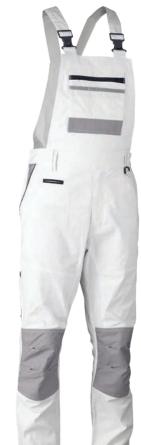

# Tecasafe Plus CORDURA

Flame Resistant garments are one of the key requirements for our customers across Oil, Gas, Electrical, Civil Works, Structural Works, and Mining. If ignited, normal fabrics will continue to burn until they are extinguished, or all flammable material is consumed. So, we created an inherently

Flame-Resistant range with TenCate, using their Tecasafe® Plus fabrics to help protect your greatest assets - your workers.

This flame resistance exists in the polymers of the Modacrylic fibre, so cannot wash or wear out, and is created using an eco-friendly process that produces no harmful byproducts.

Hard work is often hard on your workwear,

so we use Cordura® fabrication reinforcements for extra abrasion and tearing resistance. Working on your knees, taking tools

in-and-out of pockets, and putting sharp or abrasive materials into your pockets can often wear down fabrics over time.

For long-lasting performance and to increase the lifetime of your Bisley Workwear, look for products with Cordura® reinforcements.

# **Kevlar**®

For workwear designed to be as tough as you are, we created the strongest knee patches on the market: with Kevlar®. Known for industrial uses like bulletproof vests, motorcycle racing gear, ropes and cables with cut resistant gloves, Kevlar® was built into the Bisley Workwear range so you never wear through the knees of your pants again.

Made seriously tough on the outside, but comfortable on the inside, these knee patches will outlast your toughest jobs and increase the lifetime of your workwear.