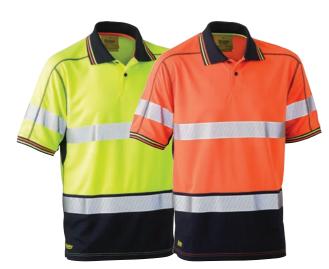

#### **BL6267**

#### **WOMEN'S HI VIS DRILL SHIRT**

#### **FEATURES**

- / Panelled front with bust and waist shaping
- / Two button down chest pockets
- / Pen division on left chest pocket
- / Two piece contrast coloured structured collar
- / Two button adjustable sleeve cuff

#### **COLOURS**

Yellow/Navy (TT01) Orange/Navy (TT02)

#### SIZES

8 - 24

#### **FABRIC**

100% Cotton Preshrunk Drill 190gsm

**BLT6456** 

**WOMEN'S TAPED HI VIS DRILL SHIRT** 

- / Reflective taped hoop pattern
- / Panelled front with bust and waist shaping
- / Two button down chest pockets
- / Pen division on left chest pocket
- / Two piece contrast coloured structured collar
- / Two button adjustable sleeve cuff