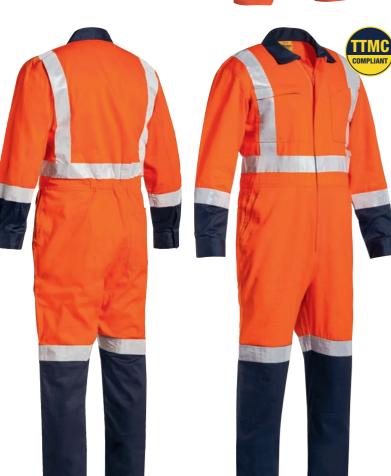

# TAPED NIGHT COTTON DRILL COVERALL

#### **FEATURES**

- / Heavy duty drill fabric
- / Reflective taped H pattern with X back and biomotion taping on sleeve and leg
- Set in sleeve
- / Metal press stud front and sleeve cuff closure
- Chest pocket with zippered opening on right hand side
- Chest pocket with tool division on left hand side
- / Two angled side pockets with openings to body
- / Back patch pocket and ruler pocket on right hand side
- / Mobile phone pocket with touch tape flap on right hand side
- / Double layered knee for durability

#### **COLOURS**

White (BWHT)