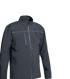

#### **FEATURES**

- / Stretch cotton poplin for extra comfort and movement
- / Garment washed to create worn look
- / Multi functional utility chest pockets
- / Right hand side chest pocket features a generous patch pocket with touch tape closure, two business card compartments and sunglass or pen holder on the side
- / Left hand side chest pocket features a patch pocket with button closure, pen division and a second pocket with zipper closure
- / Two piece structured collar with hanger loop
- / Contoured shape five piece sleeve

#### **COLOURS**

Black (BBLK) Navy (BPCT) Stone (BSTN) Charcoal (BCCG)

#### **SIZES**

XS - 6XL Active Fit

#### **FABRIC**

98% Cotton, 2% Spandex Poplin 145gsm

BS1414 X AIRFLOW™ RIPSTOP SHIRT