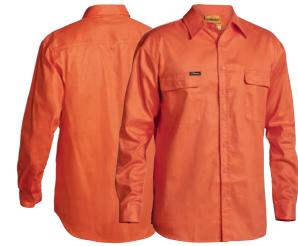

#### **FEATURES**

- / Vertical cotton mesh back ventilation
- / Underarm cotton mesh ventilation
- / Two button down chest pockets
- / Pen division on left chest pocket
- / Two piece structured collar
- / Full gusset sleeve cuff

#### **COLOURS**

Orange (BVEO)

# **SIZES**

S - 6XL Traditional Fit

#### **FABRIC**

100% Cotton Preshrunk Drill 155gsm 100% Cotton Open Mesh 125gsm

**BSC6267** 

**HI VIS CLOSED FRONT DRILL SHIRT** 