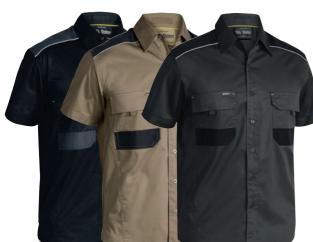

#### **FEATURES**

- / Stretch cotton poplin for extra comfort and movement
- / Garment washed to create worn look
- / Patch pocket on left hand side chest
- / Two piece structured collar with hanger loop **SIZES**
- / Contoured shape five piece sleeve

#### **COLOURS**

Black (BBLK) Navy (BPCT) Stone (BSTN)

XS - 6XL Active Fit

#### **FABRIC**

Charcoal (BCCG)

98% Cotton, 2% Spandex Poplin 145gsm