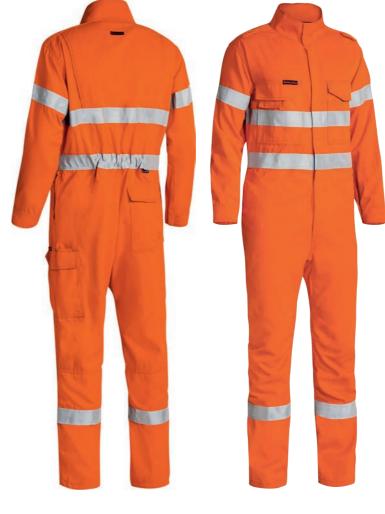

# Tecasafe Plus CORDURA

Flame Resistant garments are one of the key requirements for our customers across Oil, Gas, Electrical, Civil Works, Structural Works, and Mining. If ignited, normal fabrics will continue to burn until they are extinguished, or all flammable material is consumed. So, we created an inherently

Flame-Resistant range with TenCate, using their Tecasafe® Plus fabrics to help protect your greatest assets - your workers.

This flame resistance exists in the polymers of the Modacrylic fibre, so cannot wash or wear out, and is created using an eco-friendly process that produces no harmful byproducts.

Hard work is often hard on your workwear,

so we use Cordura® fabrication reinforcements for extra abrasion and tearing resistance. Working on your knees, taking tools

in-and-out of pockets, and putting sharp or abrasive materials into your pockets can often wear down fabrics over time.

For long-lasting performance and to increase the lifetime of your Bisley Workwear, look for products with Cordura® reinforcements.