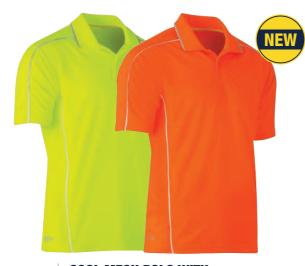

#### **DURABLE, FLEXIBLE, COMFORTABLE**

FLX & MOVE™ range takes working and comfort to the next level. Excellent fit and made from superior stretch fabrics with tough Kevlar and Cordura accents in high abrasive areas - this is what sets the FLX & MOVE™ range apart from any other Bisley Workwear range.

FLX & MOVE™ is a tough wearing range designed to move with you comfortably all day without restriction.

Bisley's design registered Cross Airflow<sup>™</sup> technology was engineered to create the most breathable garment you own.

The technology is based on a 3D cooling system, where the air flows through multiple ventilation points on the garment at key heat stress areas, drawing heat and moisture away from the skin and out of the garment.