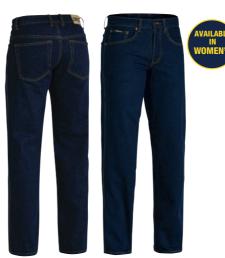

#### **FABRIC**

100% Cotton Preshrunk Drill 190gsm 100% Polyester Mesh 110gsm

**WOMEN'S TAPED STRETCH JEAN** 

#### **FEATURES**

- / Reflective tape around lower leg
- / Stretch denim for extra comfort
- / Classic five pocket styling
- / Reinforced riveted stress points / Double stitched seams for durability
- / Stonewashed finish
- / Six reinforced belt loops
- / YKK zipper

#### **COLOURS** Denim (BTWB)

**SIZES** 

#### 8 - 24 **FABRIC**

98% Cotton, 2% Elastane Denim 465gsm (13.75oz)

**BPL6474T** 

**WOMEN'S X AIRFLOW™ TAPED RIPSTOP VENTED WORK PANTS** 

/ Curved waistband for comfort and movement

/ Back yoke ventilation