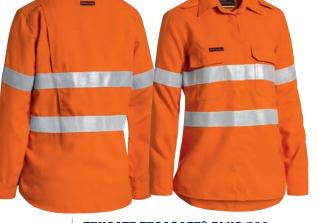

#### **BL6267**

#### **WOMEN'S HI VIS DRILL SHIRT**

#### **FEATURES**

- / Panelled front with bust and waist shaping
- / Two button down chest pockets
- / Pen division on left chest pocket
- / Two piece contrast coloured structured collar
- / Two button adjustable sleeve cuff

#### **COLOURS**

Yellow/Navy (TT01) Orange/Navy (TT02)

#### SIZES

8 - 24

#### **FABRIC**

100% Cotton Preshrunk Drill 190gsm

**BLT6456** 

**WOMEN'S TAPED HI VIS DRILL SHIRT** 

- / Reflective taped hoop pattern
- / Panelled front with bust and waist shaping
- / Two button down chest pockets
- / Pen division on left chest pocket
- / Two piece contrast coloured structured collar
- / Two button adjustable sleeve cuff