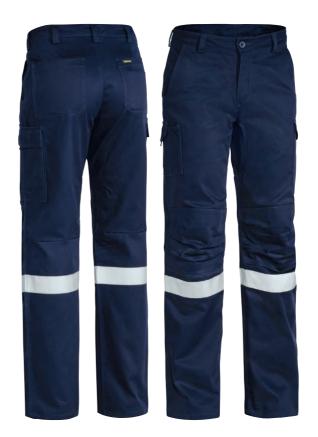

#### **BPL6474**

#### **WOMEN'S X AIRFLOW™** RIPSTOP VENTED WORK PANTS

#### **FEATURES**

- / Curved waistband to prevent gaping at back
- / Back yoke ventilation
- / Double layered knee for durability
- / Two angled side pockets
- / Two multi-purpose pockets on side legs
- / Two back patch pockets with double layer reinforced panels
- / Seven reinforced belt loops
- / YKK zipper

#### **COLOURS**

Black (BBLK) Navy (BPCT) Charcoal (BCCG)

#### **SIZES**

6 - 24

#### **FABRIC**

100% Cotton Twill Ripstop 240gsm 100% Cotton Open Mesh 125gsm