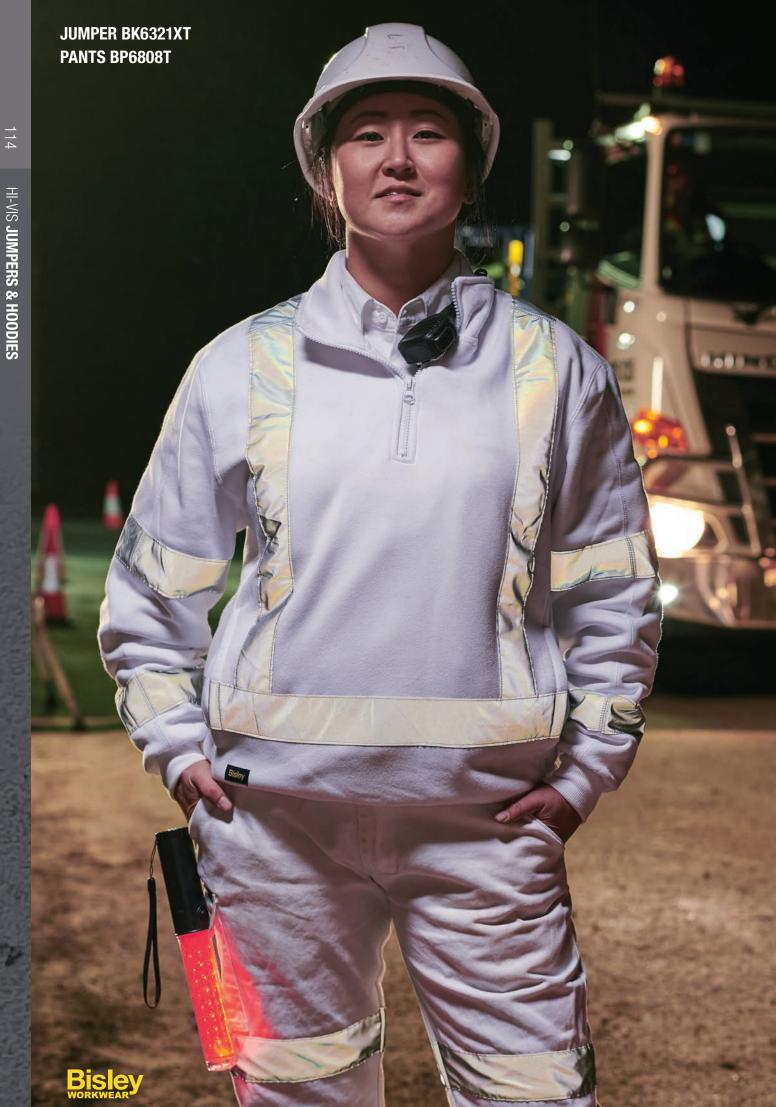

# **BK6321XT**

#### X TAPED 1/4 ZIP PULLOVER

#### **FEATURES**

 Stretch reflective taped H pattern with X back plus biomotion taping on sleeve

- / 1/4 zip
- / Two front in seam hand warmer pockets
- / Rib cuffs with thumb opening
- / Elasticated rib knit hem

#### COLOURS

White (BWHT)

#### **SIZES**

XS - 6XL Traditional Fit

#### **FABRIC**

65% Polyester, 35% Cotton Fleece 300gsm 65% Polyester, 35% Cotton Rib

#### **BP6808T**

# TAPED NIGHT COTTON DRILL PANTS

#### **FEATURES**

- / Heavy duty drill fabric
- / Reflective biomotion tape around upper and lower leg
- / Reinforced stitching at front and back rise
- / Two angled side pockets
- / Two back patch pockets
- / Mobile phone pocket on right hand side
- / Coin pocket in waistband on right hand side
- / Seven reinforced belt loops
- / YKKzipper

#### **COLOURS**

White (BWHT)

#### SIZES

72 - 112R 87 - 132S Traditional Fit

#### **FABRIC**

100% Cotton Preshrunk Drill 310gsm