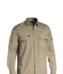

#### **BL6267**

#### **WOMEN'S HI VIS DRILL SHIRT**

#### **FEATURES**

- / Panelled front with bust and waist shaping
- / Two button down chest pockets
- / Pen division on left chest pocket
- / Two piece contrast coloured structured collar
- / Two button adjustable sleeve cuff

#### **COLOURS**

Yellow/Navy (TT01) Orange/Navy (TT02)

#### SIZES

8 - 24

#### **FABRIC**

100% Cotton Preshrunk Drill 190gsm

**BLT6456** 

**WOMEN'S TAPED HI VIS DRILL SHIRT** 

- / Reflective taped hoop pattern
- / Panelled front with bust and waist shaping
- / Two button down chest pockets
- / Pen division on left chest pocket
- / Two piece contrast coloured structured collar
- / Two button adjustable sleeve cuff