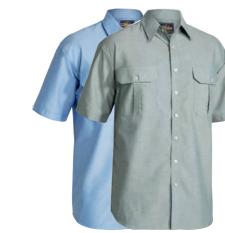

**EPAULETTE SHIRT** 

B71526

15 BPLB 30 BWHT

#### **FEATURES**

- / Button down shoulder epaulettes
- / Two pleated button down chest pockets
- / Pen division on left chest pocket
- / Centre back box pleat with locker loop
- / Two piece structured collar

# **COLOURS**

White (BWHT) Sky (BPLB)

#### **SIZES**

XS - 4XL Traditional Fit

#### **FABRIC**

65% Polyester, 35% Cotton Solid Dye Poplin 110gsm

**BS1526** 