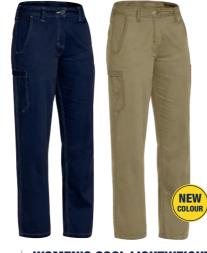

#### **BPL6015**

#### **WOMEN'S MID RISE STRETCH COTTON PANTS**

#### **FEATURES**

- / Stretch mid-rise fit with curved waistband for comfort and movement
- / Tapered stovepipe style
- / Two angled side pockets
- / Two batch inset pockets
- / Coin pocket on right hand side
- / Two side cargo welt pockets
- / YKK zipper

#### **COLOURS**

Black (BBLK) Navy (BPCT) Stone (BSTN) Olive (BOLV)

#### **SIZES**

6 - 24

#### **FABRIC**

97% Cotton, 3% Elastane Drill 280gsm