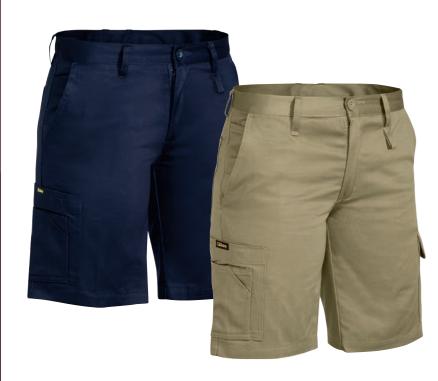

#### **BSHL1999**

#### **WOMEN'S COOL LIGHTWEIGHT UTILITY SHORT**

#### **FEATURES**

- / Two angled side pockets
- / Coin pocket on right hand side
- / Utility pocket with pen division and touch tape closure on right hand side
- / Cargo pocket with gusset and touch tape flap on left hand side
- / YKK zipper
- / In leg length 25cm / 10 inches

#### **COLOURS**

Navy (BPCT) Khaki (BCDR)

#### **SIZES**

6 - 24

#### **FABRIC**

100% Cotton Preshrunk Drill 240gsm

••• HOLSTER POCKET EASILY TUCKS INTO ANGLED SIDE POCKET FOR ADDED VERSATILITY

HIDDEN SHORT ····· FOR COMFORT AND COVERAGE