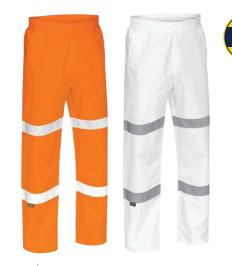

#### **TAPED SHELL RAIN PANT**

# FEATURES

- / Waterproof and breathable fabric
- / Waterproof rating: Up to 20,000mm H<sub>2</sub>0
- / Reflective biomotion tape
- / All seams are seam sealed
- / Full elasticated waistband
- / Adjustable press snap hem opening
- / Front angled pockets that open to body

#### **COLOURS**

White (BWHT)

#### **SIZES**

XS - 6XL

#### **FABRIC**

100% Polyester Oxford with PU Coating 300D 100% Polyester Mesh Lining 120gsm