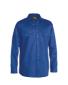

# **FEATURES**

/ Two pleated button down chest pockets

50+ Fresche

- / Pen division on left chest pocket
- / Centre back box pleat
- / Two piece structured collar
- / Two button adjustable sleeve cuff
- / Contrast natural coloured buttons

#### **COLOURS**

Black (BBLK) Navy (BPCT) Khaki (BCDR)

#### **SIZES**

S - 6XL Traditional Fit

Bottle (BGRG)

#### **FABRIC**

100% Cotton Preshrunk Drill 190gsm

**WORKWEAR SHIRTS** 