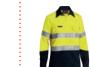

#### **FEATURES**

- / Half placket
- / Two button down chest pockets
- / Pen division on left chest pocket
- / Two piece contrast coloured structured collar
- / Two button adjustable sleeve cuff

#### **COLOURS**

Yellow/Navy (TT01) Orange/Navy (TT02)

Traditional Fit

Yellow/Bottle (TT03)

#### **SIZES**

S - 6XL

#### **FABRIC**

100% Cotton Preshrunk Drill 190gsm

/ Half placket

**BSC6433** 

- / Two button down chest pockets
- / Pen division on left chest pocket
- / Centre back box pleat
- / Two piece structured collar / Two button adjustable sleeve cuff
- **FABRIC**