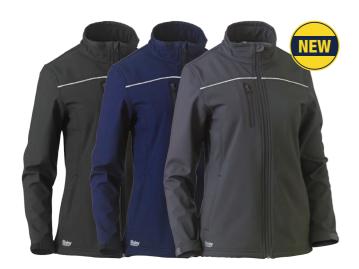

#### **FABRIC**

100% Polyester Fleece 300gsm 100% Polyester Sherpa Lining 270gsm

**BJL6060** 

**WOMEN'S SOFT SHELL JACKET** 

**COLOURS** 

Black (BBLK)

Navy (BPCT)

**SIZES** 

6 - 24

**FABRIC** 

with Bonded Fleece and

TPU Lamination 310gsm

Charcoal (BCCG)

#### **FEATURES**

- / Showerproof fabric with breathable
- / Waterproof rating: Up to 7,500mm H<sub>2</sub>0
- / Reflective piping along chest and back
- / Eyelet ventilation under arms for
- / Bonded internal fleece face

breathability

- / Two waist pockets with waterproof zippers 96% Polyester, 4% Spandex
- / Sleeve cuff adjusters reduces water entering over wrist

**BVL0828** 

**WOMEN'S PUFFER VEST** 