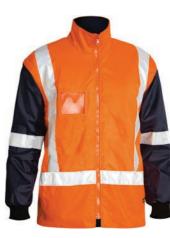

#### **FABRIC**

58% Cotton, 42% Polyester T400 155gsm

#### **BL6414**

#### WOMEN'S X AIRFLOW™ RIPSTOP SHIRT

#### **FEATURES**

- / Bisley X Airflow™ ventilation at multiple heat stress areas
- / Two chest pockets with touch tape closure
- / Pen division on left chest pocket
- / Two sleeve patch pockets with touch tape flaps and pen division
- / Hidden roll up sleeve tab in sleeve pocket
- / Two piece structured collar
- / Contoured shape two piece sleeve
- / Two button adjustable sleeve cuff

#### **COLOURS**

Navy (BPCT) Charcoal (BCCG) Khaki (BCDR) Sky Blue (BULT)

#### **SIZES**

8 - 24

NEW COLOUR

#### **FABRIC**

100% Cotton Ripstop 150gsm 100% Cotton Open Mesh 125gsm