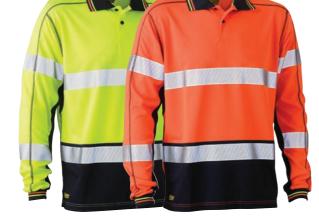

#### **BS6415**

#### X AIRFLOW™ HI VIS RIPSTOP SHIRT

#### FFATURES

- / Bisley X Airflow™ ventilation at multiple heat stress areas
- / Two chest pockets with touch tape closure
- / Pen division and hidden phone pouch on left chest pocket
- / Two piece contrast coloured structured collar
- / Contoured shape two piece sleeve
- / Two button adjustable sleeve cuff

#### **COLOURS**

Yellow/Navy (TT01) Orange/Navy (TT02)

#### **SIZES**

S - 6XL Modern Fit

#### **FABRIC**

100% Cotton Ripstop 150gsm 100% Cotton Open Mesh 125gsm