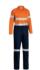

**COLOURS** 

Navy (BPCT)

**SIZES** 

8 - 20

**FABRIC** 

100% Cotton Preshrunk Drill 240gsm 88% Polyester, 12% Spandex 260gsm

**BCL6066T** 

WOMEN'S TAPED HI VIS COTTON DRILL COVERALL

#### **FEATURES**

- / Reflective taped hoop pattern and biomotion taping on sleeves and legs
- / "Drop back" zip feature so whole garment does not have to be removed
- / Double layer knee for durability
- / Multi-function pockets
- / Centre front zip closure

#### **COLOURS**

Yellow/Navy (TT01) Orange/Navy (TT02)

**SIZES** 

6 - 24

**FABRIC** 

100% Cotton Drill 240gsm

WOMEN'S TAPED HI VIS MATERNITY DRILL SHIRT