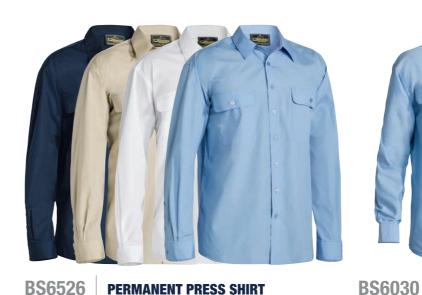

#### **PERMANENT PRESS SHIRT**

#### **FEATURES**

- / Two button down chest pockets
- / Pen division on left chest pocket
- / Centre back box pleat with locker loop
- / Two piece structured collar

#### **COLOURS**

Midnight (BDKN) Sand (BPEY) White (BWHT) Sky (BPLB)

#### **SIZES**

XS - 6XL Traditional Fit

#### **FABRIC**

65% Polyester, 35% Cotton Solid Dye Poplin 110gsm

**BS1030 OXFORD SHIRT** 

B71407

**CHAMBRAY SHIRT** 