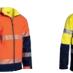

#### **FEATURES**

- / Showerproof fabric with breathable
- / Waterproof rating: Up to 7,500mm H<sub>2</sub>0
- / Reflective piping along chest and back
- / Eyelet ventilation under arms for
- / Bonded internal fleece face

breathability

- / Two waist pockets with waterproof zippers 96% Polyester, 4% Spandex
- / Sleeve cuff adjusters reduces water entering over wrist

**BVL0828** 

**WOMEN'S PUFFER VEST** 

#### **FEATURES**

- / Showerproof fabric
- / Quilted with polyester wadding for warmth
- / Extended ribbed hem basque to maintain
- / Internal ribbed collar
- / Waist pocket with waterproof reflective zippers
- / Gathered armhole
- / Extended ribbed hem basque to maintain warmth

#### **COLOURS**

Black (BBLK) Navy (BPCT)