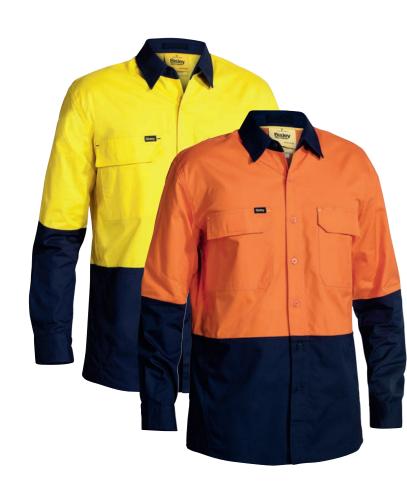

#### **FEATURES**

- / Half placket
- / Two button down chest pockets
- / Pen division on left chest pocket
- / Two piece contrast coloured structured collar
- / Two button adjustable sleeve cuff

#### **COLOURS**

Yellow/Navy (TT01) Orange/Navy (TT02)

Traditional Fit

Yellow/Bottle (TT03)

#### **SIZES**

S - 6XL

#### **FABRIC**

100% Cotton Preshrunk Drill 190gsm

/ Half placket

**BSC6433** 

- / Two button down chest pockets
- / Pen division on left chest pocket
- / Centre back box pleat
- / Two piece structured collar / Two button adjustable sleeve cuff
- **FABRIC**