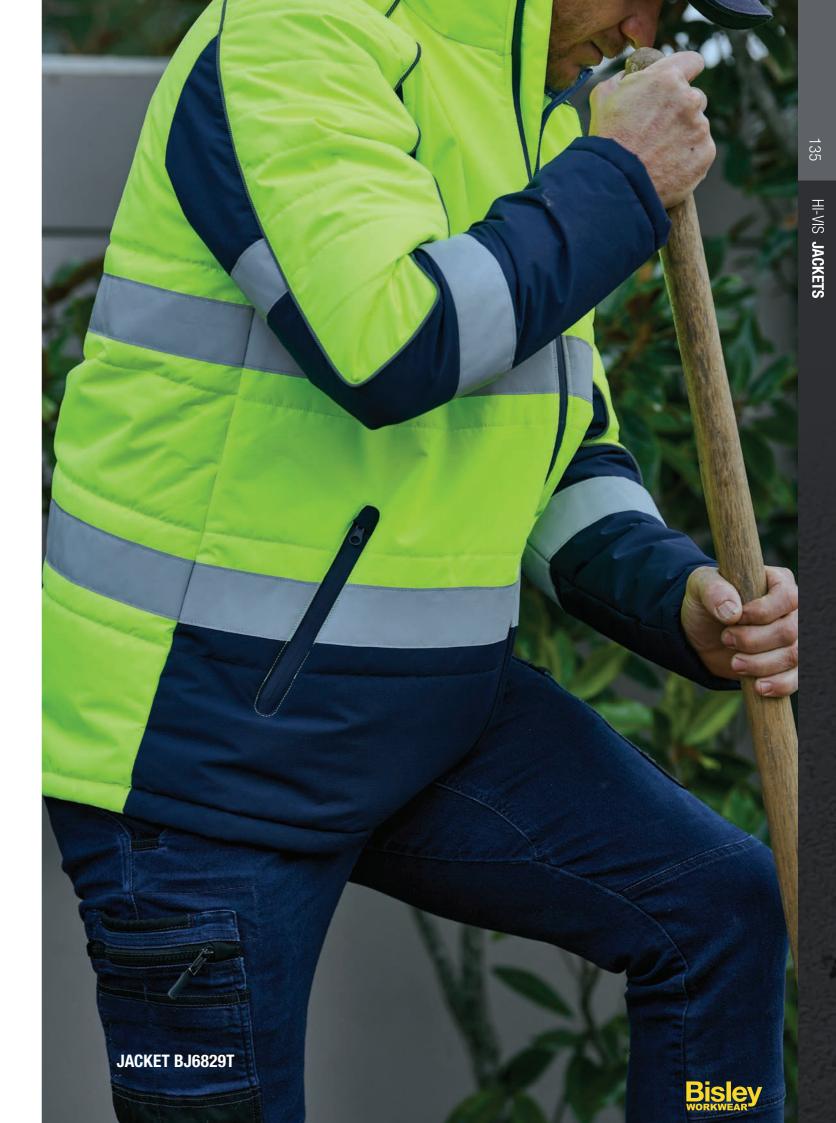

comfort
- / All seams are heat sealed
- / Two waist pockets with flap
- / Contrast sleeve cuff adjusters with internal neoprene storm cuff
- / Built in concealed hood
- / Bisley watermark screen print on lower back



**BJ6829T** 

TAPED HI VIS PUFFER JACKET WITH STAND COLLAR







# **FEATURES**

- / Two layer showerproof and breathable fabric
- / Waterproof rating: Up to 13,400mm H<sub>2</sub>0 / Reflective taped hoop pattern and biomotion
- taping on sleeves
- / Quilted with polyester wadding for extra warmth
- / Two waist pockets with waterproof zippers
- / Shaped back tail
- / Chin guard zip stopper with built in wind stopper

# **COLOURS**

Yellow/Navy (TT04) Orange/Navy (TT05)

# **SIZES**

Modern Fit

# **FABRIC**

100% Polyester Ripstop with TPU coating 115gsn 100% Nylon 20D





HI-VIS JACKETS

137

# **BJ6379XT**

# TAPED HI VIS PUFFER JACKET WITH X BACK



# **FEATURES**

- / Two layer showerproof and breathable fabric
- / Waterproof rating: Up to 13,400mm H<sub>2</sub>0
- / Reflective taped X back with extra back hem tape and biomotion taping on sleeves
- / TTMC-W17 compliant
- / Quilted with polyester wadding for extra warmth
- / Two waist angled pockets with zipper closure
- / Adjustable lined quilted hood
- / Shaped back tail
- / Chin guard zip stopper

# **COLOURS**

Orange (BVEO)

# **SIZES**

XS - 6XL Modern Fit

# FABRIC

100% Polyester Mini Ripstop TPU Coated 166gsm 100% Polyester Lining with Polyester Wadding 160gsm



# **BJ6377HT**

# **TAPED TTMC 5 IN 1 RAIN JACKET**



# FEATURES

- / Waterproof and breathable fabric
- / Waterproof rating: Up to