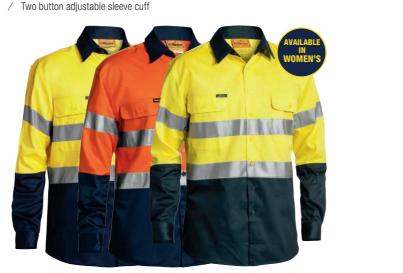

#### **FEATURES**

- / Panelled front with bust and waist shaping
- / Two button down chest pockets
- / Pen division on left chest pocket
- / Two piece contrast coloured structured collar
- / Two button adjustable sleeve cuff

#### **COLOURS**

Yellow/Navy (TT01) Orange/Navy (TT02)

#### SIZES

8 - 24

#### **FABRIC**

100% Cotton Preshrunk Drill 190gsm

**BLT6456** 

**WOMEN'S TAPED HI VIS DRILL SHIRT** 

- / Reflective taped hoop pattern
- / Panelled front with bust and waist shaping
- / Two button down chest pockets
- / Pen division on left chest pocket
- / Two piece contrast coloured structured collar
- / Two button adjustable sleeve cuff