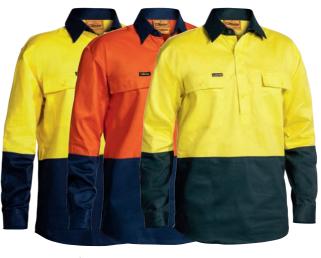

#### **BL6267**

#### **WOMEN'S HI VIS DRILL SHIRT**

#### **FEATURES**

- / Panelled front with bust and waist shaping
- / Two button down chest pockets
- / Pen division on left chest pocket
- / Two piece contrast coloured structured collar
- / Two button adjustable sleeve cuff

#### **COLOURS**

Yellow/Navy (TT01) Orange/Navy (TT02)

#### SIZES

8 - 24

#### **FABRIC**

100% Cotton Preshrunk Drill 190gsm

**BLT6456** 

**WOMEN'S TAPED HI VIS DRILL SHIRT** 

- / Reflective taped hoop pattern
- / Panelled front with bust and waist shaping
- / Two button down chest pockets
- / Pen division on left chest pocket
- / Two piece contrast coloured structured collar
- / Two button adjustable sleeve cuff