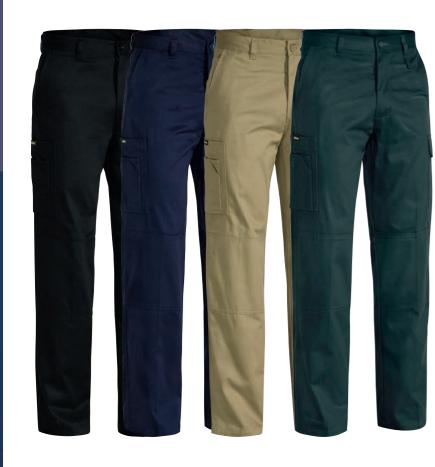

in pocket in waistband on right hand side
- / Seven reinforced belt loops
- / YKK zipper

# **COLOURS**

Bottle (BGRG)

Black (BBLK) Navy (BPCT) Khaki (BCDR)

## **SIZES**

77 - 112R 87 - 132S 74 - 94L Modern Fit

## **FABRIC**

97% Cotton, 3% Elastane Drill 280gsm



STRETCH COTTON DRILL **CARGO CUFFED PANTS** 

# 50+ Fresche Charles

# **FEATURES**

- / Stretch fit with curved waistband to prevent gaping at back
- / Stovepipe cuffed style
- / Two angled side pockets
- / Two back patch pockets
- / Mobile phone welt pocket on back right hand side leg
- / Coin pocket in waistband on right hand side
- / Seven reinforced belt loops
- / YKK zipper

# **COLOURS**

Black (BBLK) Navy (BPCT) Stone (BSTN)

# **SIZES**

87 - 132S Modern Fit

# **FABRIC**

97% Cotton, 3% Elastane Drill 280gsm









# **BP6999**

# **COOL LIGHTWEIGHT UTILITY PANTS**



# **FEATURES**

- / Eyelet ventilation between legs
- / Double layered knee for durability
- / Two angled side pockets
- / Coin pocket on right hand side
- / Utility pocket with pen division and touch tape closure on right hand side
- / Cargo pocket with gusset and touch tape flap on left hand side
- / YKK zipper

## **COLOURS**

Black (BBLK) Navy (BPCT) Khaki (BCDR) Bottle (BGRG)

## SIZES

77 - 112R 87 - 132S 74 - 94L Traditional Fit

# **FABRIC**

100% Cotton Preshrunk Drill 240gsm



**BP6899** 

**COTTON DRILL COOL LIGHTWEIGHT WORK PANTS** 



# **FEATURES**

- / Eyelet ventilation between legs
- / Double layered knee for durability
- / Two angled side pockets
- / Utility pocket with pen division and touch tape closure on right
-