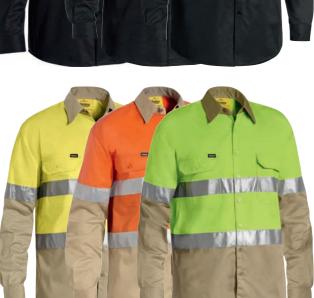

n down chest pockets
- / Pen division on left chest pocket
- / Two piece structured collar
- / Two button adjustable sleeve cuff

#### **COLOURS**

- Rail Orange (BVOR)
- **SIZES** 2XS - 6XL

Traditional Fit **FABRIC** 

> 100% Cotton Preshrunk Drill 155gsm 100% Cotton Open Mesh 125gsm







#### **FEATURES**

- / Perforated reflective taped X back with extra back hem tape and biomotion taping on sleeves
- / Vertical cotton mesh back ventilation / Underarm cotton mesh ventilation
- / Two button down chest pockets
- / Pen division on left chest pocket
- / Two piece structured collar
- / Two button adjustable sleeve cuff

#### **COLOURS** Orange (BVEO)

Rail Orange (BVOR) **SIZES** 

XS - 6XL Traditional Fit

#### **FABRIC**

100% Cotton Preshrunk Drill 155gsm 100% Cotton Open Mesh 125gsm















BS6696T TAPED HI VIS COOL LIGHTWEIGHT SHIRT













/ Reflective taped hoop pattern

/ Two chest pockets with button down flaps and pen division

/ Two piece contrast coloured structured collar

/ Vertical cotton mesh back ventilation

/ Underarm cotton mesh ventilation

/ Left pocket with pen division

/ Two button adjustable sleeve cuff

Some colours are made to order with minimums. Please contact your Bisley sales representative for further info.

#### **STOCK COLOURS**

Yellow/Navy (TT01) Orange/Navy (TT02) Yellow/Khaki (TT16) Yellow/Charcoal (TT23) Lime/Charcoal (TT36) Yellow/Royal (TT43)

#### **MADE TO ORDER COLOURS**

Yellow/Black (TT12) Orange/Black (TT10) Orange/Charcoal (TT17) Lime/Black (TT35) Yellow/Sand (TT40) Orange/Sand (TT41) Lime/Sand (TT42) Orange/Khak