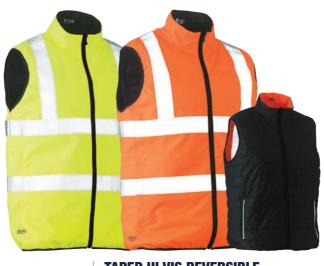

#### **BL6267**

#### **WOMEN'S HI VIS DRILL SHIRT**

#### **FEATURES**

- / Panelled front with bust and waist shaping
- / Two button down chest pockets
- / Pen division on left chest pocket
- / Two piece contrast coloured structured collar
- / Two button adjustable sleeve cuff

#### **COLOURS**

Yellow/Navy (TT01) Orange/Navy (TT02)

#### SIZES

8 - 24

#### **FABRIC**

100% Cotton Preshrunk Drill 190gsm

**BLT6456** 

**WOMEN'S TAPED HI VIS DRILL SHIRT** 

- / Reflective taped hoop pattern
- / Panelled front with bust and waist shaping
- / Two button down chest pockets
- / Pen division on left chest pocket
- / Two piece contrast coloured structured collar
- / Two button adjustable sleeve cuff