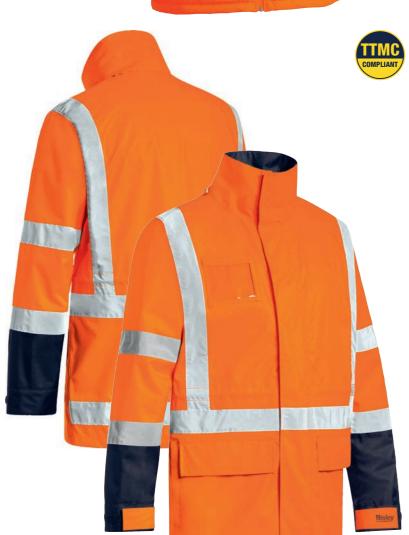

avy (TT04) Orange/Navy (TT05)

# **SIZES**

Modern Fit

# **FABRIC**

100% Polyester Ripstop with TPU coating 115gsn 100% Nylon 20D





HI-VIS JACKETS

137

# **BJ6379XT**

# TAPED HI VIS PUFFER JACKET WITH X BACK



# **FEATURES**

- / Two layer showerproof and breathable fabric
- / Waterproof rating: Up to 13,400mm H<sub>2</sub>0
- / Reflective taped X back with extra back hem tape and biomotion taping on sleeves
- / TTMC-W17 compliant
- / Quilted with polyester wadding for extra warmth
- / Two waist angled pockets with zipper closure
- / Adjustable lined quilted hood
- / Shaped back tail
- / Chin guard zip stopper

# **COLOURS**

Orange (BVEO)

# **SIZES**

XS - 6XL Modern Fit

# FABRIC

100% Polyester Mini Ripstop TPU Coated 166gsm 100% Polyester Lining with Polyester Wadding 160gsm



# **BJ6377HT**

# **TAPED TTMC 5 IN 1 RAIN JACKET**



# FEATURES

- / Waterproof and breathable fabric
- / Waterproof rating: Up to 20,000mm H<sub>2</sub>0
- / Reflective tape H pattern with extra back hem and biomotion taping on sleeves
- / TTMC-W17 compliant
- / Waterproof outer shell, fully seam sealed
- / Zip-out reversible padded body warmer
- / Detachable, zip-out sleeves and heavy-duty two way zippered front opening
- / Chin guard for increased comfort
- / Inner and outer jacket embroidery access
- $\,/\,\,$  Two hip pockets with hand warmers
- Outer jacket mobile phone pockets and two inner slant hip pockets
- / Inner jacket mobile phone pocket
- / ID card holder on outer and inner jackets
- / Elasticated sleeve storm cuffs with fastening

# **COLOURS**

Orange (BVEO)

# **SIZES