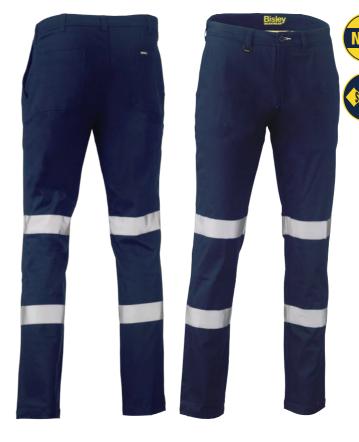

# TAPED NIGHT COTTON DRILL PANTS

#### **FEATURES**

- / Heavy duty drill fabric
- / Reflective biomotion tape around upper and lower leg
- / Reinforced stitching at front and back rise
- / Two angled side pockets
- / Two back patch pockets
- / Mobile phone pocket on right hand side
- / Coin pocket in waistband on right hand side
- / Seven reinforced belt loops
- / YKKzipper

#### **COLOURS**

White (BWHT)

#### SIZES

72 - 112R 87 - 132S Traditional Fit

#### **FABRIC**

100% Cotton Preshrunk Drill 310gsm