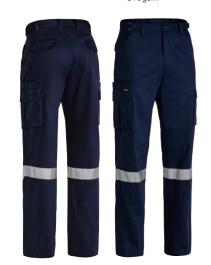

# WOMEN'S FLX & MOVE™ CARGO PANTS

#### **FEATURES**

- / Stretch mid-rise fit with curved waistband for comfort and movement
- / Straight leg style
- / Cordura® highlights at high abrasive areas for extra durability
- / Two angled side pockets
- / Two back patch pockets
- / Coin pocket on right hand side
- / Pen pocket on left hand side
- / Mobile phone pocket on right hand side
- / Two side cargo pockets with touch tape flaps
- / Hem boot cuff
- / YKK zipper

#### **COLOURS**

Black (BBLK) Navy (BPCT) Stone (BSTN) Olive (BOLV)

#### **SIZES**

6 - 24

#### **FABRIC**

97% Cotton, 3% Spandex Canvas 280gsm 97% Nylon, 3% Spandex Cordura® 250gsm

33

**BPL6007T** 

**WOMEN'S TAPED ORIGINAL DRILL WORK PANTS** 