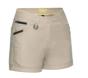

#### **BLS1024**

#### WOMEN'S FLX & MOVE™ SKORT

#### **FEATURES**

- / Stretch mid-rise fit with curved stretch waistband for comfort and movement
- / Hidden internal stretch short for comfort and coverage
- / Oversized holster pockets with Cordura® reinforcements for durability

#### **COLOURS**

Black (BBLK) Navy (BPCT) Stone (BSTN) Olive (BOLV)

#### **SIZES**

6 - 24

#### **FABRIC**

97% Cotton, 3% Spandex Canvas 280gsm 97% Nylon, 3% Spandex Cordura® 250gsm