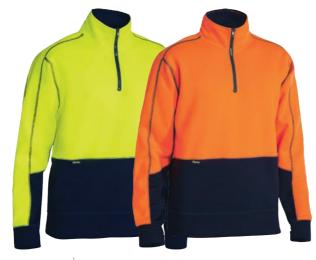

# WOMEN'S TAPED HI VIS FLEECE JUMPER

#### **FEATURES**

- / Premium low-pill polyester fleece
- / Stretch reflective taped hoop pattern and biomotion taping on sleeves
- / Oversized high neck cross over collar
- / Panelled front with bust and waist shaping
- / Two inseam hand warmer pockets

#### **COLOURS**

Yellow (BF51) Orange (BF61)

#### **SIZES**

6 - 24

#### **FABRIC**

100% Polyester Fleece 300gsm Polyester/Cotton Rib Knit