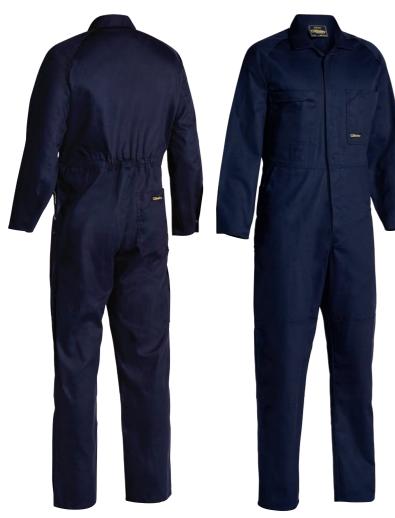

#### **FEATURES**

- / "Drop back" zip feature so whole garment does not have to be removed
- / Double layer knee for durability
- / Multi-function pockets
- / Centre front zip closure

6 - 24

**FABRIC** 

**SIZES** 

100% Cotton Drill 240gsm

**COLOURS** Navy (BPCT)

Olive (BOLV)

**BPLM6009T** 