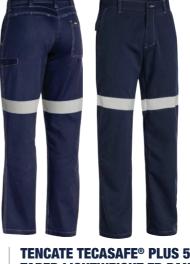

Tecasafe Plus TENCATE TECASAFE PLUS

NFPA:2112

X AIRFLOW™

STRETCH Built in stretch that allows greater ease of movement when working.

Engineered as a more comfortable and durable alternative

to existing industrial FR fabrics, Tecasafe® Plus provides

superior arc flash and flash fire protection. Featuring the

enhanced comfort of Coolderm Technology, Tecasafe® Plus

offers a proprietary fibre blend to keep you cooler when it's hot and drier when it's cool. With active moisture wicking

and excellent breathability, Coolderm Technology keeps the

Bisley's X Airflow™ Technology is based on a 3D cooling

system, where the air flows through multiple ventilation

points on the garment at key heat stress areas.