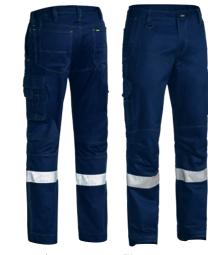

#### **BL6267**

#### **WOMEN'S HI VIS DRILL SHIRT**

#### **FEATURES**

- / Panelled front with bust and waist shaping
- / Two button down chest pockets
- / Pen division on left chest pocket
- / Two piece contrast coloured structured collar
- / Two button adjustable sleeve cuff

#### **COLOURS**

Yellow/Navy (TT01) Orange/Navy (TT02)

#### SIZES

8 - 24

#### **FABRIC**

100% Cotton Preshrunk Drill 190gsm

**BLT6456** 

**WOMEN'S TAPED HI VIS DRILL SHIRT** 

- / Reflective taped hoop pattern
- / Panelled front with bust and waist shaping
- / Two button down chest pockets
- / Pen division on left chest pocket
- / Two piece contrast coloured structured collar
- / Two button adjustable sleeve cuff