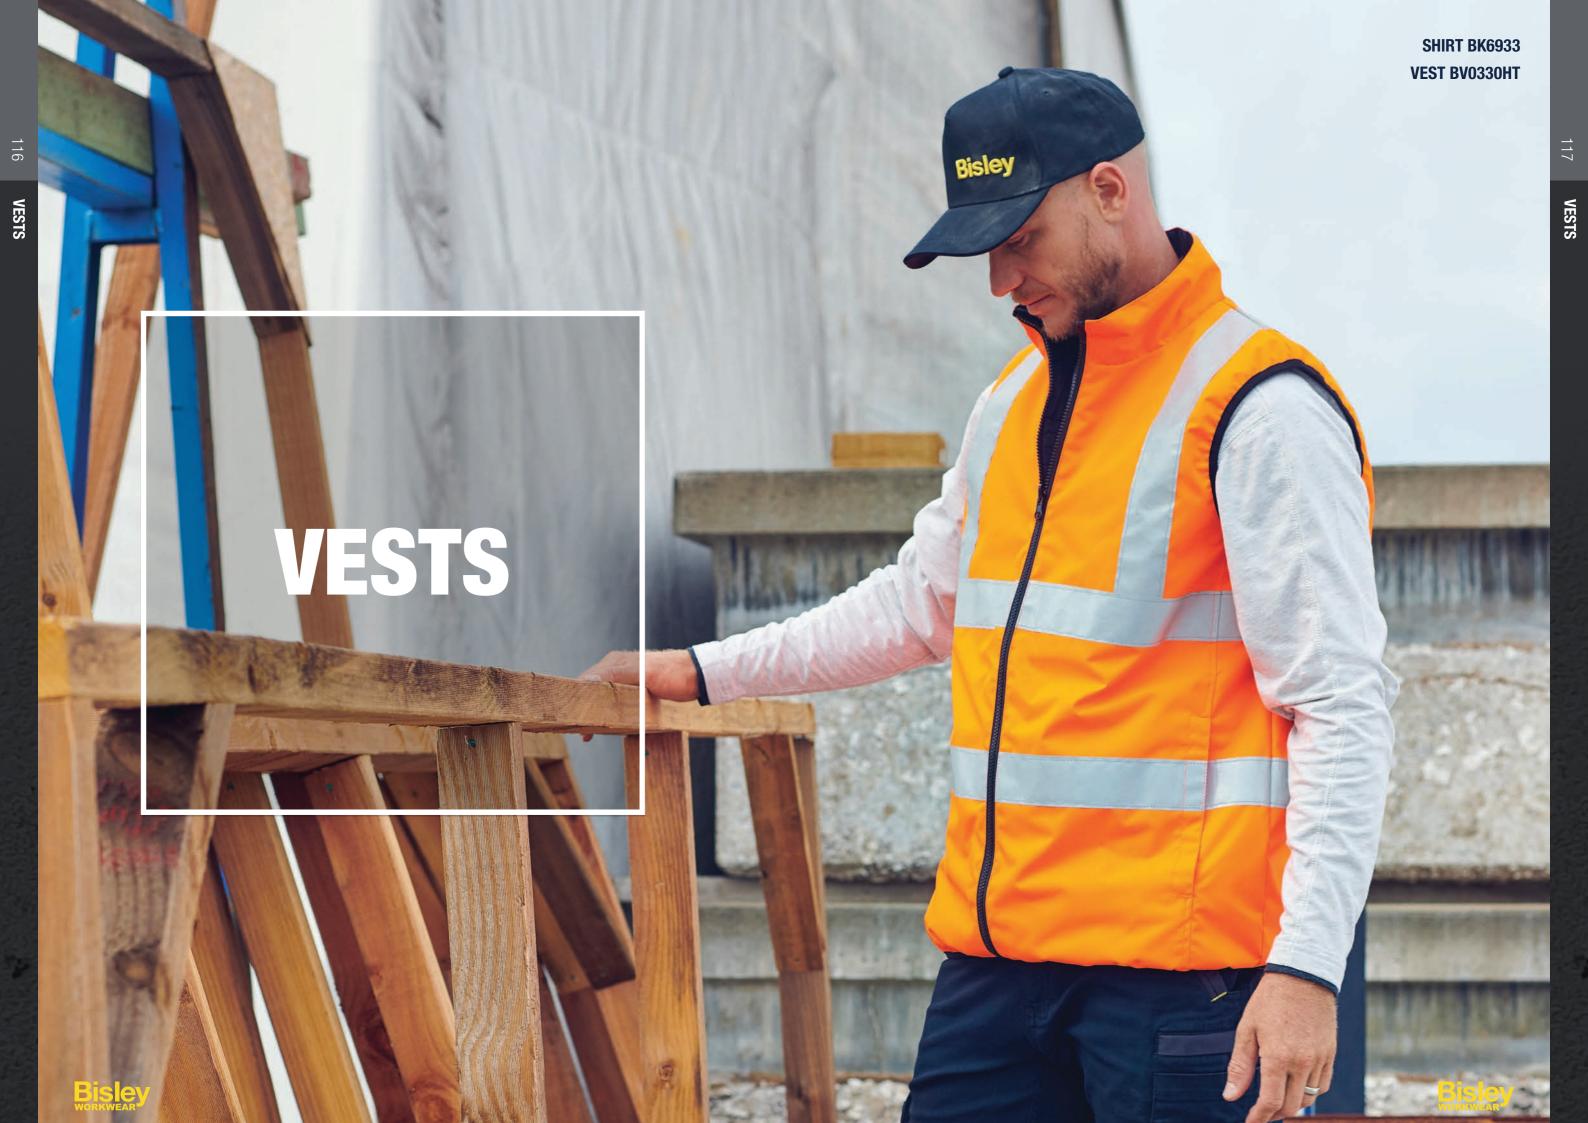

LOVER



# **FEATURES**

- / Stretch reflective taped X back with biomotion taping on sleeves

- / Front inseam pockets



/ Premium polyester low pill fleece

/ 1/4 zip

/ Rib cuffs with thumb opening

/ Elasticated rib knit hem

# **COLOURS**

Rail Orange (BVOR)

# **SIZES**

XS - 6XL Traditional Fit

# **FABRIC**

100% Polyester Fleece 300gsm Polyester 2x2 Rib Knit



# X TAPED 1/4 ZIP PULLOVER



# **FEATURES**

/ Stretch reflective taped H pattern with X back and biomotion taping on sleeve

- / Poly/cotton low pill fleece
- / 1/4 zip
- / Two front in seam hand-warmer pockets
- / Rib cuffs with thumb opening
- / Elasticated rib knit hem

# **COLOURS**

White (BWHT)

# **SIZES**

XS - 6XL Traditional Fit

# **FABRIC**

65% Polyester, 35% Cotton Fleece 300gsm Poly/Cotton 2x2 Rib Knit







# BV0360

# **SOFT SHELL VEST**



# FEATURES

- / Showerproof fabric with breathable membrane
- / Waterproof rating: Up to 7,500mm H<sub>2</sub>0
- / Reflective piping along chest
- / Bonded internal fleece face
- / Two waist pockets with waterproof zippers
- / Elasticated drawcord at hem
- / Chin guard zip stopper

# **COLOURS**

Black (BBLK)

# SIZES

XS - 6XL Traditional Fit

# **FABRIC**

96% Polyester, 4% Spandex with Bonded Fleece and TPU Lamination 310gsm



# BV0328

# **REVERSIBLE PUFFER VEST**



# FEATURES

- / Single layer showerproof fabric
- / Waterproof rating: Up to 10,380mm H<sub>2</sub>0
- / Reversible style (2 in 1 look) reverse look in navy
- / Quilted with polyester wadding for extra warmth
- / Waist pockets with waterproof reflective zippers on main side
- / Angl