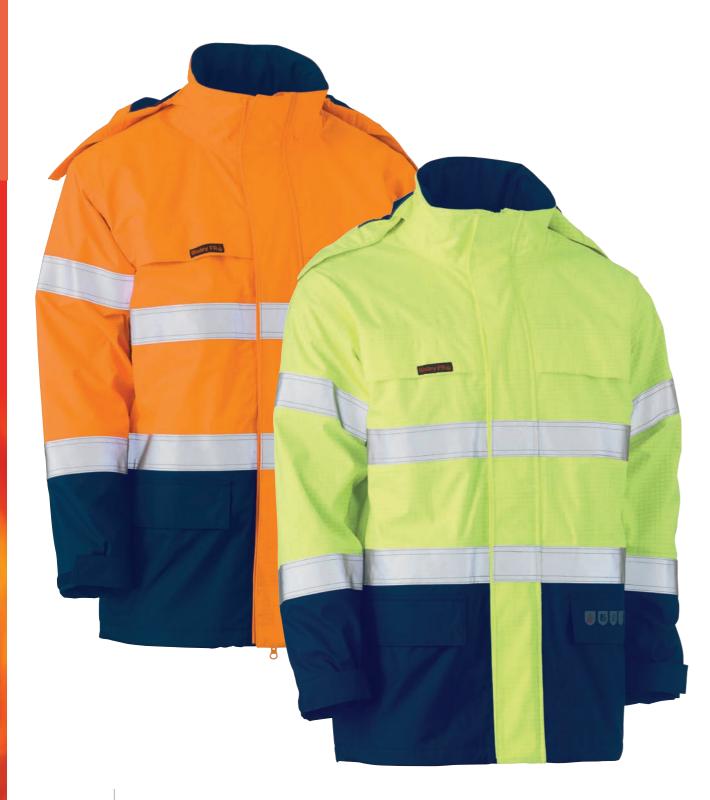

#### AS 2001.2.18-1987

Bisley Workwear 'waterproof' garments are deemed compliant when no water has passed through it over an 18-hour period. These garments have a water-repellent or water-resistant coating that stops moisture from reaching the wearer in wet weather conditions.

#### **SHOWERPROOF**

Resistant to light rain. Fabric is either treated with an outer coat finish or a waterproof membrane is added to the reverse side of rainwear fabrics. Generally if a garment repels liquid on the outside and is not fully seam sealed on the inside, it is also categorised as showerproof.

#### WATER RESISTANT

Water resistant membranes are often added to the reverse side of rainwear fabrics to ensure that no water can penetrate from outside, water resistant garments are fully seam sealed on the inside keeping you dry in wet weather.