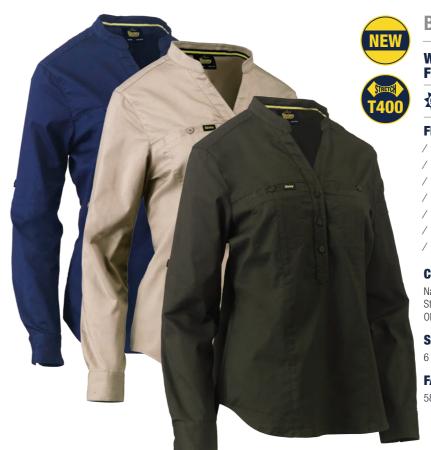

T400 is used in the new women's shirt range. It is the premium high stretch fibre alternative to elastane.

Unlike elastane, the elasticity performance of polyester T400 will not deteriorate when in contact with heat. It provides excellent stretch and recovery properties and does not degrade or sag over time with normal use. It also provides a soft hand feel and breathability for a comfortable stretch fit.

#### **FEATURES**

- / Stretch reflective taped hoop pattern
- / T400 stretch fabric for durability, fit and comfort
- / Practical V neckline
- / Half placket
- / Curved hemline with side splits
- / Two button down chest pockets
- / Adjustable buttoned sleeve cuff

#### COLOURS

Yellow/Navy (TT01) Orange/Navy (TT02)

#### **SIZES**

6 - 24

#### **FABRIC**

58% Cotton, 42% Polyester T400 155gsm