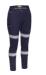

#### **BL6267**

#### **WOMEN'S HI VIS DRILL SHIRT**

#### **FEATURES**

- / Panelled front with bust and waist shaping
- / Two button down chest pockets
- / Pen division on left chest pocket
- / Two piece contrast coloured structured collar
- / Two button adjustable sleeve cuff

#### **COLOURS**

Yellow/Navy (TT01) Orange/Navy (TT02)

#### SIZES

8 - 24

#### **FABRIC**

100% Cotton Preshrunk Drill 190gsm

**BLT6456** 

**WOMEN'S TAPED HI VIS DRILL SHIRT** 

- / Reflective taped hoop pattern
- / Panelled front with bust and waist shaping
- / Two button down chest pockets
- / Pen division on left chest pocket
- / Two piece contrast coloured structured collar
- / Two button adjustable sleeve cuff