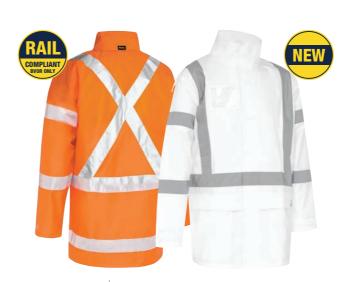

#### **AUS RAIL**

This Australian Rail standard outlines the minimum requirements for PPE when accessing the rail corridor. The high visibility shade is fluorescent orange. Both orange and reflective tape must comply to AS/NZS 1906.4:2010 and design compliant to AS/NZS 4602.1:2011 standard.

AS 7471:2019

#### AS 2001.2.18-1987

Bisley Workwear 'waterproof' garments are deemed compliant when no water has passed through it over an 18-hour period. These garments have a water-repellent or water-resistant coating that stops moisture from reaching the wearer in wet weather conditions.

#### **SHOWERPROOF**

Resistant to light rain. Fabric is either treated with an outer coat finish or a waterproof membrane is added to the reverse side of rainwear fabrics. Generally if a garment repels liquid on the outside and is not fully seam sealed on the inside, it is also categorised as showerproof.

#### WATER RESISTANT

Water resistant membranes are often added to the reverse side of rainwear fabrics to ensure that no water can penetrate from outside, water resistant garments are fully seam sealed on the inside keeping you dry in wet weather.