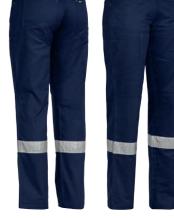

#### **FEATURES**

- / Reflective tape around lower leg
- / Two angled side pockets
- / Two back patch pockets
- / Mobile phone pocket on right hand side
- / Key loop on left hand side
- / Five reinforced belt loops
- / YKK zipper

#### **COLOURS**

- Navy (BPCT)
- SIZES 6 - 24
- FABRIC
- 100% Cotton Preshrunk
- Drill 310gsm

**BPL6015T** 

**WOMEN'S TAPED MID RISE STRETCH COTTON PANTS** 