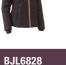

# **BJL6828**

#### **WOMEN'S PUFFER JACKET**

#### **FEATURES**

- / Showerproof fabric
- / Quilted with polyester wadding for warmth
- / Internal sleeve ribbed cuffs
- / Waist welt hand warmer pocket with zip closure

#### **COLOURS**

Black (BBLK) Navy (BPCT)

#### **FABRIC**

100% Polyester 115gsm 100% Polyester Taffeta 38gsm Polyester/Cotton Rib Knit