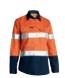

#### **BL6416T**

#### **WOMEN'S X AIRFLOW™ TAPED HI VIS RIPSTOP SHIRT**

#### **FEATURES**

- / Perforated reflective taped hoop pattern
- / Bisley X Airflow™ ventilation at multiple heat stress areas
- / Two chest pockets with touch tape closure
- / Pen division and hidden phone pouch on left chest pocket
- / Two piece structured collar
- / Contoured shape two piece sleeve
- / Two button adjustable sleeve cuff

#### **COLOURS**

Orange (BVEO)

#### **SIZES**

8 - 24

#### **FABRIC**

100% Cotton Ripstop 150gsm 100% Cotton Open Mesh 125gsm