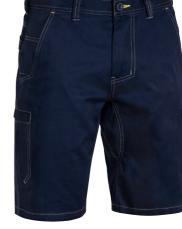

#### **BSHL1999**

#### **WOMEN'S COOL LIGHTWEIGHT UTILITY SHORT**

#### **FEATURES**

- / Two angled side pockets
- / Coin pocket on right hand side
- / Utility pocket with pen division and touch tape closure on right hand side
- / Cargo pocket with gusset and touch tape flap on left hand side
- / YKK zipper
- / In leg length 25cm / 10 inches

#### **COLOURS**

Navy (BPCT) Khaki (BCDR)

#### **SIZES**

6 - 24

#### **FABRIC**

100% Cotton Preshrunk Drill 240gsm

••• HOLSTER POCKET EASILY TUCKS INTO ANGLED SIDE POCKET FOR ADDED VERSATILITY

HIDDEN SHORT ····· FOR COMFORT AND COVERAGE