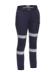

#### **BL6416T**

#### **WOMEN'S X AIRFLOW™ TAPED HI VIS RIPSTOP SHIRT**

#### **FEATURES**

- / Perforated reflective taped hoop pattern
- / Bisley X Airflow™ ventilation at multiple heat stress areas
- / Two chest pockets with touch tape closure
- / Pen division and hidden phone pouch on left chest pocket
- / Two piece structured collar
- / Contoured shape two piece sleeve
- / Two button adjustable sleeve cuff

#### **COLOURS**

Orange (BVEO)

#### **SIZES**

8 - 24

#### **FABRIC**

100% Cotton Ripstop 150gsm 100% Cotton Open Mesh 125gsm