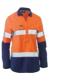

#### **BL6166XT**

#### **WOMEN'S X TAPED BIOMOTION HI VIS COOL LIGHTWEIGHT DRILL SHIRT**

#### **FEATURES**

- / Perforated reflective taped X pattern and extra back hem tape plus biomotion taping on sleeves
- / Vertical mesh back ventilation
- / Underarm cotton mesh ventilation
- / Bust dart
- / Two chest pockets with button down flaps and pen division
- / Two piece structured collar
- / Two button adjustable sleeve cuff

#### **COLOURS**

Orange (BVEO) Rail Orange (BVOR)

#### **SIZES**

6 - 24

#### **FABRIC**

100% Cotton Preshrunk Drill 155gsm 100% Cotton Open Mesh 125gsm