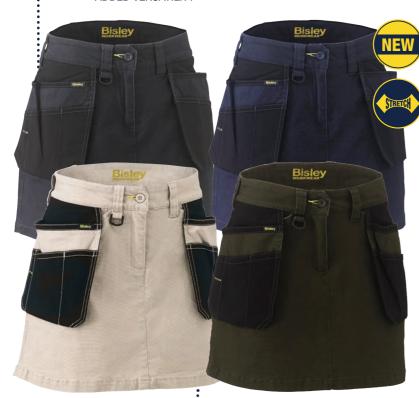

#### **BLS1024**

#### WOMEN'S FLX & MOVE™ SKORT

#### **FEATURES**

- / Stretch mid-rise fit with curved stretch waistband for comfort and movement
- / Hidden internal stretch short for comfort and coverage
- / Oversized holster pockets with Cordura® reinforcements for durability

#### **COLOURS**

Black (BBLK) Navy (BPCT) Stone (BSTN) Olive (BOLV)

#### **SIZES**

6 - 24

#### **FABRIC**

97% Cotton, 3% Spandex Canvas 280gsm 97% Nylon, 3% Spandex Cordura® 250gsm