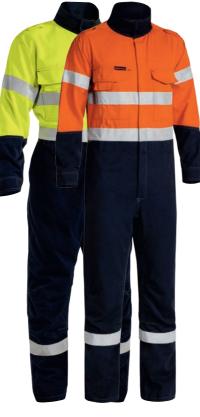

#### **BL6267**

#### **WOMEN'S HI VIS DRILL SHIRT**

#### **FEATURES**

- / Panelled front with bust and waist shaping
- / Two button down chest pockets
- / Pen division on left chest pocket
- / Two piece contrast coloured structured collar
- / Two button adjustable sleeve cuff

#### **COLOURS**

Yellow/Navy (TT01) Orange/Navy (TT02)

#### SIZES

8 - 24

#### **FABRIC**

100% Cotton Preshrunk Drill 190gsm

**BLT6456** 

**WOMEN'S TAPED HI VIS DRILL SHIRT** 

- / Reflective taped hoop pattern
- / Panelled front with bust and waist shaping
- / Two button down chest pockets
- / Pen division on left chest pocket
- / Two piece contrast coloured structured collar
- / Two button adjustable sleeve cuff