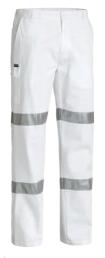

# TAPED NIGHT COTTON DRILL SHIRT

#### **FEATURES**

- Reflective taped X back with extra back hem tape and biomotion taping on sleeves
- / Two button down chest pockets
- / Pen division on left chest pocket
- / Two piece structured collar
- / Two button adjustable sleeve cuff

#### COLOURS

White (BWHT)

#### SIZES

XS - 6XL Traditional Fit

#### **FABRIC**

100% Cotton Preshrunk Drill 190gsm