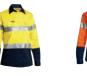

#### **BL6416T**

#### **WOMEN'S X AIRFLOW™ TAPED HI VIS RIPSTOP SHIRT**

#### **FEATURES**

- / Perforated reflective taped hoop pattern
- / Bisley X Airflow™ ventilation at multiple heat stress areas
- / Two chest pockets with touch tape closure
- / Pen division and hidden phone pouch on left chest pocket
- / Two piece structured collar
- / Contoured shape two piece sleeve
- / Two button adjustable sleeve cuff

#### **COLOURS**

Orange (BVEO)