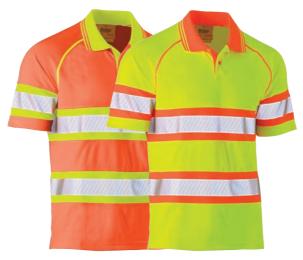

#### **BKL1225T**

#### **WOMEN'S TAPED TWO TONE HI VIS** V-NECK POLO

#### **FEATURES**

- / Bisley signature perforated heat sealed reflective taped hoop pattern
- / Perforated heat applied reflective tape used to relieve heat stress and allow for movement and stretch
- / Lightweight and breathable cool mesh fabric
- $\, / \,\,$  Button free V-neckline, front panelling and curved hemline with longer back
- / Contrast coloured ribbed collar and cuff with double hi vis tipping
- / Contrast underarm extended gusset
- / Spliced front only with full hi vis back

#### **COLOURS**

Yellow/Navy (TT04) Orange/Navy (TT05)

#### **SIZES**

6 - 24

#### **FABRIC**

100% Polyester Mesh 140gsm