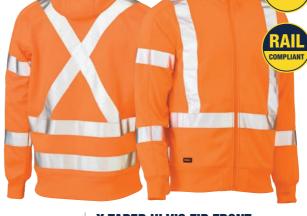

# **BK6321XT**

#### X TAPED 1/4 ZIP PULLOVER

#### **FEATURES**

 Stretch reflective taped H pattern with X back plus biomotion taping on sleeve

- / 1/4 zip
- / Two front in seam hand warmer pockets
- / Rib cuffs with thumb opening
- / Elasticated rib knit hem

#### COLOURS

White (BWHT)

#### **SIZES**

XS - 6XL Traditional Fit

#### **FABRIC**

65% Polyester, 35% Cotton Fleece 300gsm 65% Polyester, 35% Cotton Rib