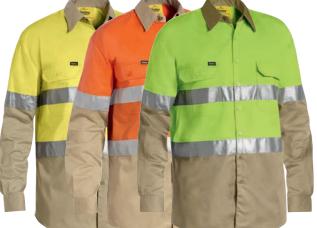

**HI VIS DRILL SHIRT** 

#### **FEATURES**

- / Two button down chest pockets
- / Pen division on left chest pocket
- / Two piece contrast coloured structured collar
- / Two button adjustable sleeve cuff

#### **COLOURS**

Yellow/Navy (TT01) Orange/Navy (TT02) Yellow/Bottle (TT03)

#### **SIZES**

XS - 6XL Traditional Fit

#### **FABRIC**

100% Cotton Preshrunk Drill 190gsm

**HI VIS DRILL SHIRT** 