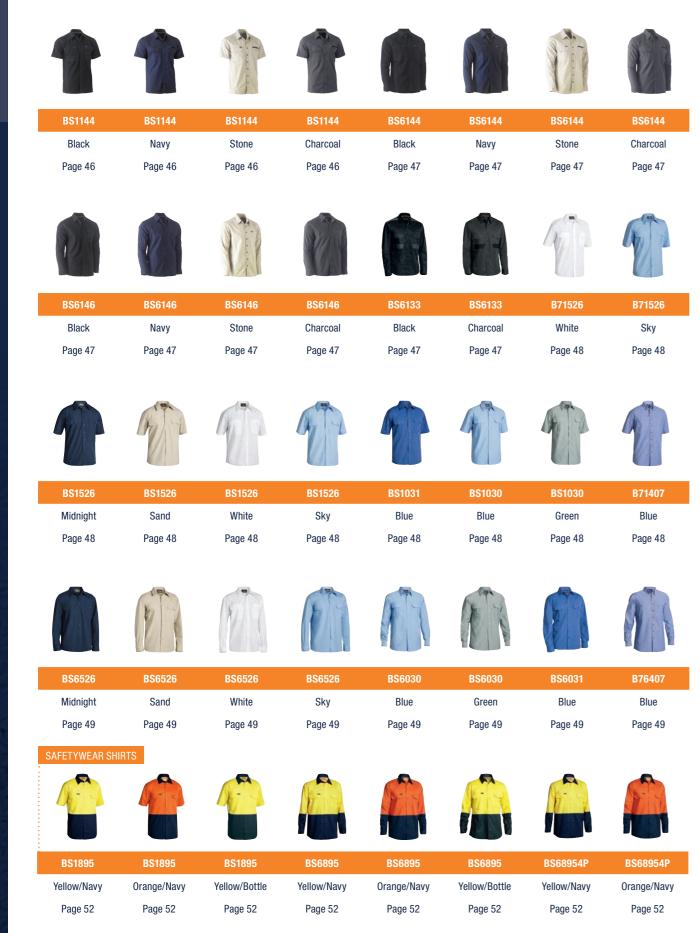

#### **BL6267**

#### **WOMEN'S HI VIS DRILL SHIRT**

#### **FEATURES**

- / Panelled front with bust and waist shaping
- / Two button down chest pockets
- / Pen division on left chest pocket
- / Two piece contrast coloured structured collar
- / Two button adjustable sleeve cuff

#### **COLOURS**

Yellow/Navy (TT01) Orange/Navy (TT02)

#### SIZES

8 - 24

#### **FABRIC**

100% Cotton Preshrunk Drill 190gsm

**BLT6456** 

**WOMEN'S TAPED HI VIS DRILL SHIRT** 

- / Reflective taped hoop pattern
- / Panelled front with bust and waist shaping
- / Two button down chest pockets
- / Pen division on left chest pocket
- / Two piece contrast coloured structured collar
- / Two button adjustable sleeve cuff