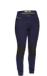

#### **BPL6015**

#### **WOMEN'S MID RISE STRETCH COTTON PANTS**

#### **FEATURES**

- / Stretch mid-rise fit with curved waistband for comfort and movement
- / Tapered stovepipe style
- / Two angled side pockets
- / Two batch inset pockets
- / Coin pocket on right hand side
- / Two side cargo welt pockets
- / YKK zipper

#### **COLOURS**

Black (BBLK) Navy (BPCT) Stone (BSTN) Olive (BOLV)

#### **SIZES**

6 - 24

#### **FABRIC**

97% Cotton, 3% Elastane Drill 280gsm