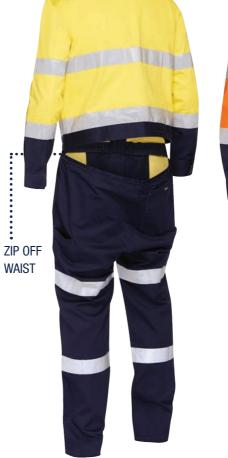

#### **EASY-FIT**

ventilation.

**BREATHABLE** 

Whether you're an 'in-between' size or you prefer a comfortable stretch for freedom of movement, garments developed with an easy-fit waist can provide an ergonomic adjustment with no change to look or feel.