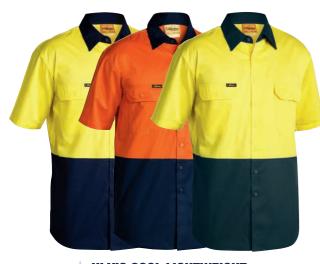

#### **FABRIC**

TenCate Tecasafe® Plus 700AI, FR Modacrylic, Lyocell, Aramid 238gsm

**WORKWEAR SHIRTS** 

**COOL LIGHTWEIGHT DRILL SHIRT** 

- / Vertical cotton mesh back ventilation
- / Underarm cotton mesh ventilation
- / Two button down chest pockets / Pen division on left chest pocket
- / Two piece structured collar

#### **COLOURS**

Navy (BPCT) Sand (BSAN) Royal (BVCB) Khaki (BCDR)

#### **SIZES**

S - 6XL Traditional Fit

#### **FABRIC**

**NEW** 

100% Cotton Preshrunk Drill 155gsm 100% Cotton Open Mesh 125gsm

**BSC6820** 