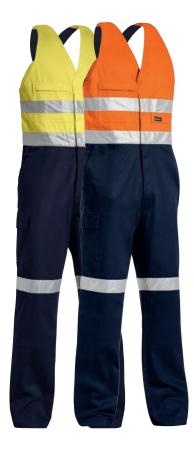

#### HI VISIBILITY MATERIAL

Bisley Safetywear Hi Vis garments are developed to be seen in high-risk environments and protect you from work place hazards.

AS/NZS 1906.4:2010

#### HI VIS DAY OR NIGHT

Class D/N. Day/Night garments are developed to be worn both during the day and also at night. Hi Vis Colours accompanied with retroreflective taping offer maximum protection.

AS/NZS 4602.1:2011/Admdt2:2020

#### HI VIS DAY ONLY

Class D. Day only garments are developed to be worn during the day time only and never at night. Hi Vis Colours are used to ensure you're seen in high-risk environments.

AS/NZS 4602.1:2011/Admdt2:2020

#### HI VIS NIGHT ONLY

Night (N) Only garments are developed to be worn during the night time only as the retroreflective taping offers visibility

AS/NZS 4602.1:2011/Admdt2:2020