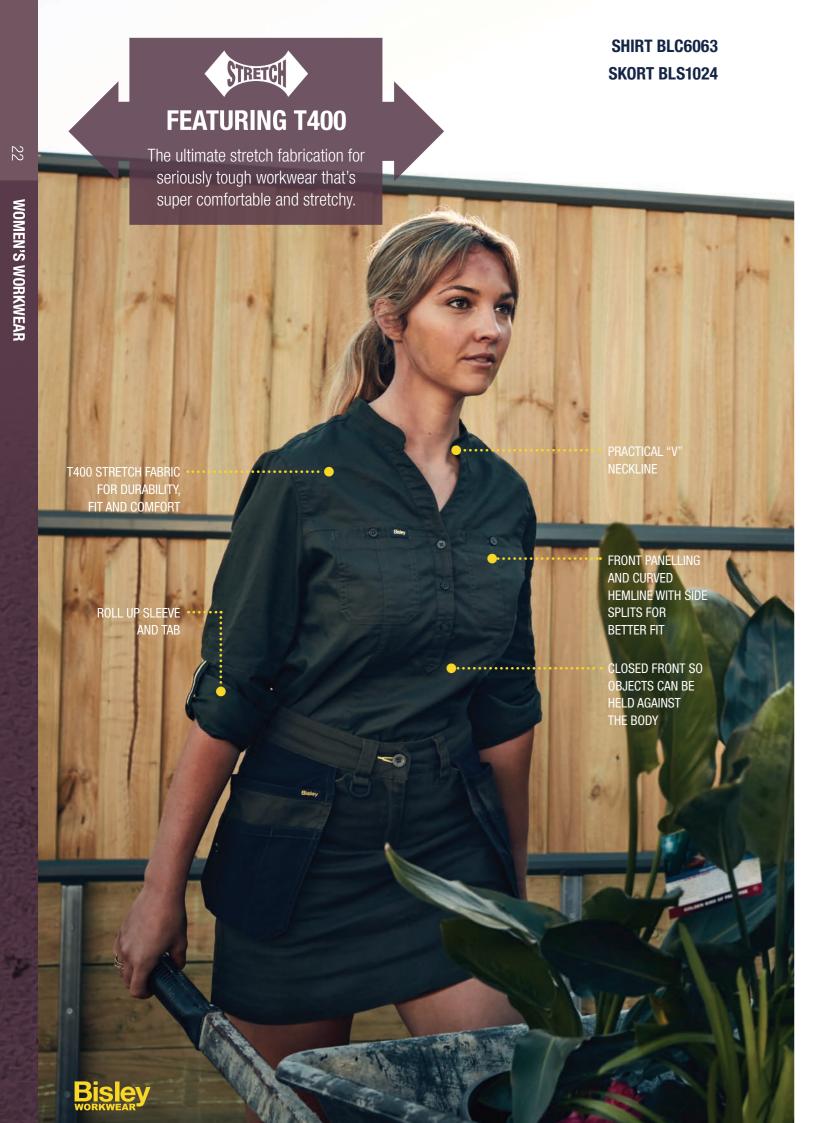

# WOMEN'S STRETCH V-NECK CLOSED FRONT SHIRT

#### **FEATURES**

- / T400 stretch fabric for durability, fit and comfort
- / Practical V neckline
- / Half placket
- / Curved hemline with side splits
- / Two button down chest pockets
- / Roll up sleeves with button and tab
- / Adjustable buttoned sleeve cuff

#### **COLOURS**

Navy (BPCT) Stone (BSTN) Olive (BOLV)

#### **SIZES**

6 - 24

#### **FABRIC**

58% Cotton, 42% Polyester T400 155gsm