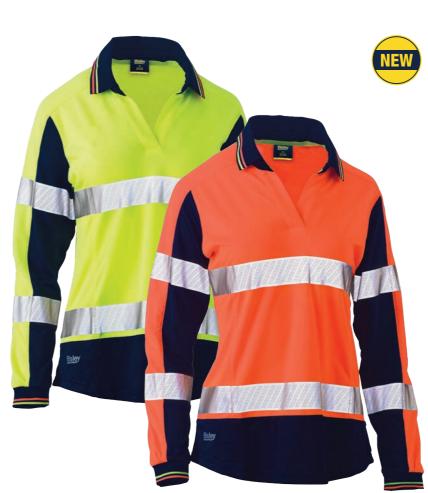

#### **BL6267**

#### **WOMEN'S HI VIS DRILL SHIRT**

#### **FEATURES**

- / Panelled front with bust and waist shaping
- / Two button down chest pockets
- / Pen division on left chest pocket
- / Two piece contrast coloured structured collar
- / Two button adjustable sleeve cuff

#### **COLOURS**

Yellow/Navy (TT01) Orange/Navy (TT02)

#### SIZES

8 - 24

#### **FABRIC**

100% Cotton Preshrunk Drill 190gsm

**BLT6456** 

**WOMEN'S TAPED HI VIS DRILL SHIRT** 

- / Reflective taped hoop pattern
- / Panelled front with bust and waist shaping
- / Two button down chest pockets
- / Pen division on left chest pocket
- / Two piece contrast coloured structured collar
- / Two button adjustable sleeve cuff