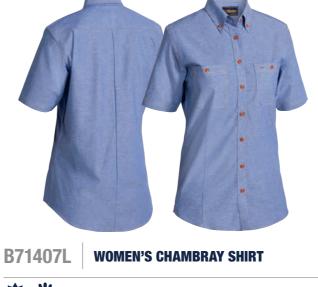

B76407L

**₩** 

**FEATURES** 

- / Two piece structured button down collar
- / Contrast coloured buttons and stitching / Two button adjustable sleeve cuff
- 8 24 **FABRIC**

SIZES

**COLOURS** 

**WOMEN'S CHAMBRAY SHIRT** 

100% Cotton Chambray 150gsm