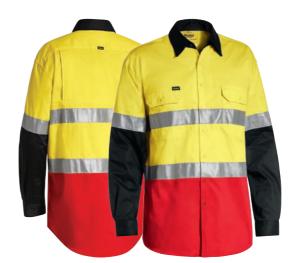

#### NATIONAL BREAST CANCER FOUNDATION EMBROIDERY ON SLEEVE ON ALL SHIRTS IN THE PINK RANGE

**BL6896** 

**FEATURES** 

**WOMEN'S TAPED HI VIS COOL LIGHTWEIGHT DRILL SHIRT** 

/ Reflective taped hoop pattern / Vertical cotton mesh back ventilation

#### / Underarm cotton mesh ventilation / Panelled front with bust and waist

- shaping / Two chest pockets with button down flaps and pen division
- / Two piece contrast coloured structured collar
- / Full gusset sleeve cuff
- / NBCF embroidery on right sleeve on TT32

#### **COLOURS**

Yellow/Navy (TT01) Orange/Navy (TT02) Pink/Navy (TT32)

#### **SIZES**

8 - 24

#### **FABRIC**

100% Cotton Preshrunk Drill 155gsm 100% Cotton Open Mesh 125asm