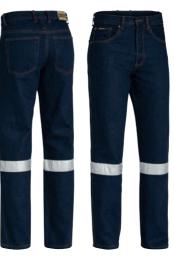

#### **BPL6712**

#### **WOMEN'S STRETCH DENIM JEAN**

#### **FEATURES**

- / Stretch denim for extra comfort
- / Classic five pocket styling
- / Reinforced riveted stress points
- / Double stitched seams for durability
- / Stonewashed finish
- / Six reinforced belt loops
- / YKK zipper

#### **COLOURS**

Denim (BTWB)

#### **SIZES**

8 - 24

#### **FABRIC**

98% Cotton, 2% Elastane Denim 465gsm (13.75oz)