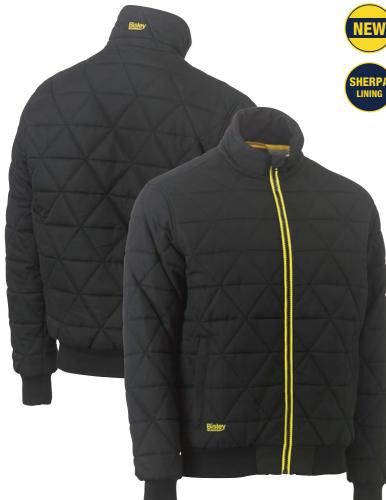

#### **FABRIC**

100% Polyester Fleece 300gsm Polyester/Cotton Rib Knit

**BKL6925** 

**WOMEN'S FLEECE ZIP FRONT HOODIE W/ SHERPA LINING** 

#### **FEATURES**

- / Premium low-pill polyester fleece outer with sherpa fleece lining for warmth
- / Two inseam hand warmer pockets
- / Lower back mobile phone zip pocket
- / Shaped hood with toggle adjuster for fit
- / Distinctive asymmetric zip opening
- / Elasticated rib knit hem and sleeve cuff with thumb opening

#### **COLOURS**

Navy (BPCT) Black (BBLK)

#### **SIZES**

6 - 24

#### **FABRIC**

100% Polyester Fleece 300gsm 100% Polyester Sherpa Lining 270gsm

**BJL6060** 

**WOMEN'S SOFT SHELL JACKET** 

**COLOURS** 

Black (BBLK)

Navy (BPCT)

**SIZES** 