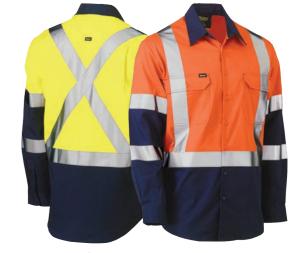

#### **BL6267**

#### **WOMEN'S HI VIS DRILL SHIRT**

#### **FEATURES**

- / Panelled front with bust and waist shaping
- / Two button down chest pockets
- / Pen division on left chest pocket
- / Two piece contrast coloured structured collar
- / Two button adjustable sleeve cuff

#### **COLOURS**

Yellow/Navy (TT01) Orange/Navy (TT02)

#### SIZES

8 - 24

#### **FABRIC**

100% Cotton Preshrunk Drill 190gsm

**BLT6456** 

**WOMEN'S TAPED HI VIS DRILL SHIRT** 

- / Reflective taped hoop pattern
- / Panelled front with bust and waist shaping
- / Two button down chest pockets
- / Pen division on left chest pocket
- / Two piece contrast coloured structured collar
- / Two button adjustable sleeve cuff