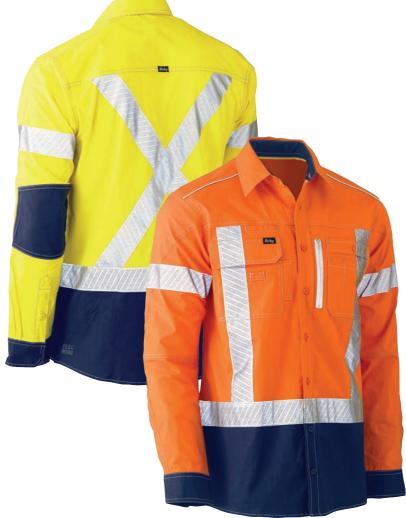

#### **BL6166XT**

#### **WOMEN'S X TAPED BIOMOTION HI VIS COOL LIGHTWEIGHT DRILL SHIRT**

#### **FEATURES**

- / Perforated reflective taped X pattern and extra back hem tape plus biomotion taping on sleeves
- / Vertical mesh back ventilation
- / Underarm cotton mesh ventilation
- / Bust dart
- / Two chest pockets with button down flaps and pen division
- / Two piece structured collar
- / Two button adjustable sleeve cuff

#### **COLOURS**

Orange (BVEO) Rail Orange (BVOR)