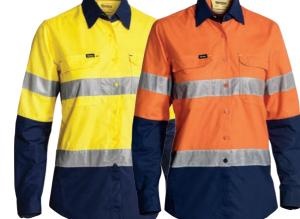

#### **FABRIC**

100% Cotton Preshrunk Drill 190gsm

**BL6415T** 

**WOMEN'S X AIRFLOW™ TAPED HI VIS RIPSTOP SHIRT** 

#### **FEATURES**

- / Perforated reflective taped hoop
- / Bisley X Airflow™ ventilation at multiple heat stress areas
- / Two chest pockets with touch tape closure
- / Pen division and hidden phone pouch on left chest pocket
- / Two piece contrast coloured structured collar
- / Contoured shape two piece sleeve
- / Two button adjustable sleeve cuff

#### **COLOURS**

Yellow/Navy (TT01) Orange/Navy (TT02)

#### **SIZES** 8 - 24

#### **FABRIC**

100% Cotton Ripstop 150gsm 100% Cotton Open Mesh 125gsm