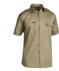

#### **FEATURES**

- / Two angled side pockets
- / Two back patch pockets
- / Mobile phone pocket on right hand side
- / Key loop on left hand side
- / Five reinforced belt loops
- / YKK zipper

#### **COLOURS**

Navy (BPCT)

#### **SIZES**

- 6 24
- **FABRIC**

100% Cotton Preshrunk Drill 310gsm

**BPL6431** 