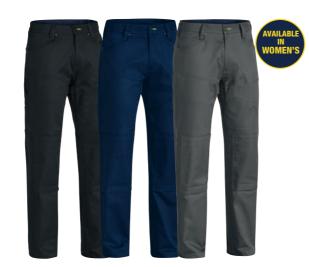

#### **BPL6015**

#### **WOMEN'S MID RISE STRETCH COTTON PANTS**

#### **FEATURES**

- / Stretch mid-rise fit with curved waistband for comfort and movement
- / Tapered stovepipe style
- / Two angled side pockets
- / Two batch inset pockets
- / Coin pocket on right hand side
- / Two side cargo welt pockets
- / YKK zipper

#### **COLOURS**

Black (BBLK) Navy (BPCT) Stone (BSTN) Olive (BOLV)

#### **SIZES**

6 - 24

#### **FABRIC**

97% Cotton, 3% Elastane Drill 280gsm