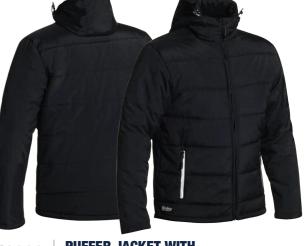

Polyester Sherpa 250gsm 100% Polyester Taffeta 52gsm



**BJ6916** 

# **DRILL JACKET WITH LIQUID** REPELLENT FINISH



# **FEATURES**

- / Internal cotton rib cuff
- / Two angled side welt pockets
- / Internal waist patch pockets
- / Internal mobile phone pocket on left hand side
- / Adjustable button tab sleeve cuff
- / YKK zipper with plastic slider

# **COLOURS**

Black (BBLK) Navy (BPCT)

# **SIZES**

XS - 6XL Traditional Fit

# **FABRIC**

100% Cotton Drill with Liquid Repellent Finish 240gsm 100% Cotton Flannelette Lining 170gsm

# **FEATURES**

- / Single layer showerproof fabric
- / Waterproof rating: Up to 10,380mm H<sub>2</sub>0
- / Quilted with polyester wadding for extra warmth
- / Internal phone patch pocket
- / Adjustable lined hood
- / Lined sleeves with internal wadding



**BJ6928** 

**PUFFER JACKET WITH ADJUSTABLE HOOD** 

☆ ※ ★

- / Waist pockets with waterproof zipper
- / Adjustable drawcord at waist
- / Chin guard zip stopper

100% Nylon Oxford 136gsm 100% Polyester Lining with Polyester Wadding 160gsm

**COLOURS** 

Black (BBLK)

**SIZES** 

XS - 6XL

Modern Fit

**FABRIC** 

# **BJ6943**

# **HEAVY DUTY DOBBY JACKET**



# **FEATURES**

- / Durable two layer waterproof and breathable fabric
- / Waterproof rating: Up to 15,000mm H<sub>2</sub>0
- / All seams are seam sealed
- / Quilted lining for extra warmth
- / Three piece shaped hood with adjustable toggles
- / Two zip chest pockets
- / Two waist inseam zip pockets
- / Internal chest patch pocket on left hand side
- / Adjustable half elasticated cuff with touch tape tab closure

# **COLOURS**

Bla