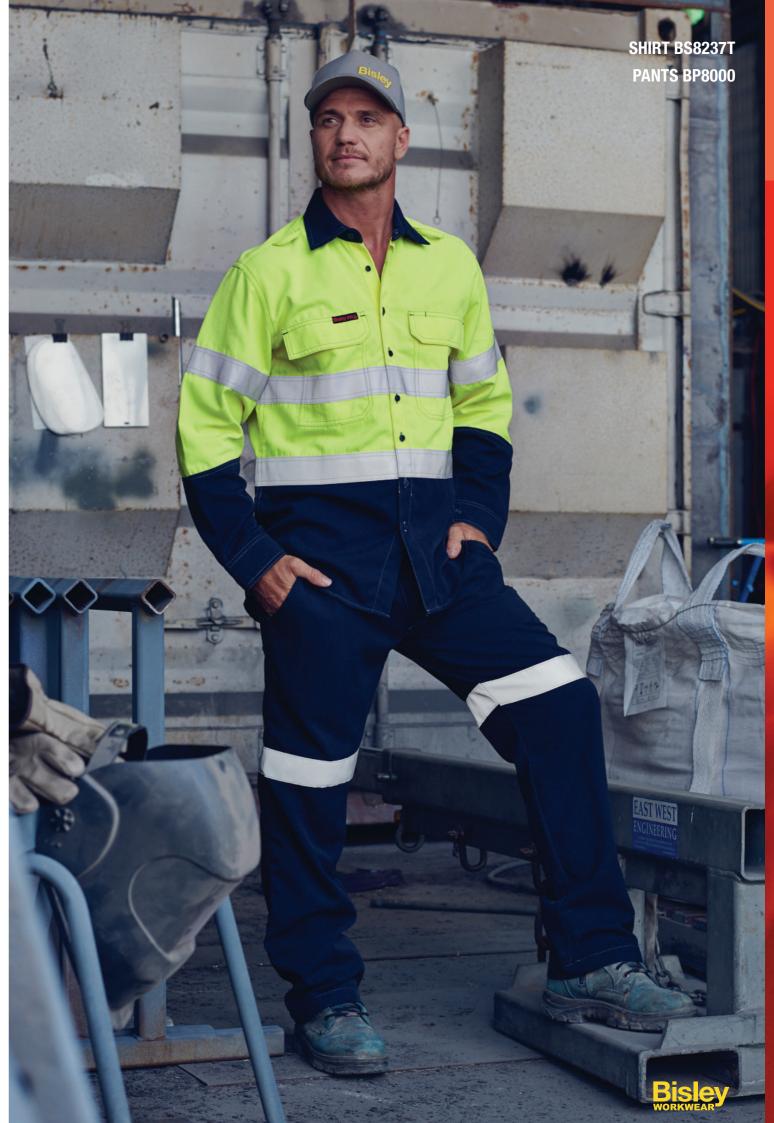

ket on left hand side
- / Mobile phone welt pocket on right hand side
- / Two back welt and flap with plastic press snap
- / Wide belt loops
- / YKK zipper





**BPC8092T** 

**TENCATE TECASAFE® PLUS 700 TAPED ENGINEERED FR VENTED CARGO PANTS** 













#### **FEATURES**

- / Inherent Flame resistant fabric - Tencate Tecasafe® Plus
- / Sto-nor 9801 FR Reflective taped around lower legs
- / Curved waistband to prevent gaping at back
- / Diamond shaped crotch gusset
- / Two angled side pockets
- / Contoured shaped leg
- / Cargo pocket with flap and hidden ruler pocket on
- / Mobile phone welt pocket on right hand side
- / Two back welt and flap with plastic press snap closure
- / Wide belt loops
- / YKK zipper

#### **COLOURS**

Navy (BPCT)

Plus 700AI Aramid 238gsm TenCate FR Mesh





MEN'S

FLAME RESISTANT (FR)



**BS8237T** 

**TENCATE TECASAFE® PLUS 480 TAPED HI VIS LIGHTWEIGHT FR VENTED SHIRT** 

















**FEATURES** 

**BS8238T** 





**VENTED SHIRT** 

**TENCATE TECASAFE® PLUS 480** 

**TAPED HI VIS LIGHTWEIGHT FR** 







- / Sto-nor 9801 FR Reflective taped hoop pattern
- / Concealed press snap front closure
- / Action back panel ventilation with two openings and underarm ventilation
- / Two way radio loop or gas monitor loop on both sides
- / Two chest pockets with plastic press snap closure
- / Sleeve cuff with plastic snap closure

#### **COLOURS**

Yellow/Navy (TT01) Orange/Navy (TT02)

#### **SIZES**

XS - 6XL Modern Fit

#### **FABRIC**

TenCate Tecasafe® Plus 480

FR Modacrylic, Lyocell, Aramid TenCate FR Mesh 152gsm

- / Sto-nor 9801 FR Refl