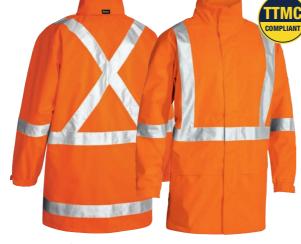

#### TTMC-W17

Bisley Safetywear garments comply with NZTA (New Zealand Transport Agency) code of practice (CoPTTM) Temporary Traffic Management Control - Wet (TTMC). This code of Practice specifies the standard of safety garments that a worker must wear while working in or close to hazardous traffic areas.