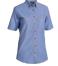

#### **FEATURES**

- / Panelled front with bust and waist shaping
- / Two chest pockets with buttoned opening
- / Pen division on left chest pocket
- / Two back shoulder pleats
- / Two piece structured button down collar
- / Contrast coloured buttons and stitching

#### **COLOURS**

Blue (BWED)

**SIZES** 

#### 8 - 24 FABRIC

100% Cotton Chambray 150gsm

- / Panelled front with bust and waist shaping Blue (BWED)
- / Two chest pockets with buttoned opening
- / Pen division on left chest pocket
- / Two back shoulder pleats

B76407L

**₩** 

**FEATURES** 

- / Two piece structured button down collar
- / Contrast coloured buttons and stitching / Two button adjustable sleeve cuff
- 8 24 **FABRIC**

SIZES

**COLOURS** 

**WOMEN'S CHAMBRAY SHIRT** 

100% Cotton Chambray 150gsm