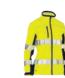

#### **WOMEN'S TAPED TWO TONE HI VIS** V-NECK POLO

#### **FEATURES**

- / Bisley signature perforated heat sealed reflective taped hoop pattern
- / Perforated heat applied reflective tape used to relieve heat stress and allow for movement and stretch
- / Lightweight and breathable cool mesh fabric
- $\, / \,\,$  Button free V-neckline, front panelling and curved hemline with longer back
- / Contrast coloured ribbed collar and cuff with double hi vis tipping
- / Contrast underarm extended gusset
- / Spliced front only with full hi vis back

#### **COLOURS**

Yellow/Navy (TT04) Orange/Navy (TT05)

#### **SIZES**

6 - 24

#### **FABRIC**

100% Polyester Mesh 140gsm