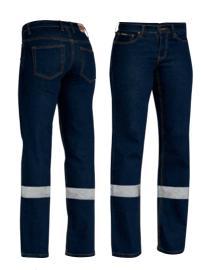

#### **WOMEN'S STRETCH DENIM JEAN**

#### **FEATURES**

- / Stretch denim for extra comfort
- / Classic five pocket styling
- / Reinforced riveted stress points
- / Double stitched seams for durability
- / Stonewashed finish
- / Six reinforced belt loops
- / YKK zipper

#### **COLOURS**

Denim (BTWB)

#### **SIZES**

8 - 24

#### **FABRIC**

98% Cotton, 2% Elastane Denim 465gsm (13.75oz)