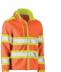

#### **FEATURES**

- / Showerproof fabric with breathable
- / Waterproof rating: Up to 7,500mm H<sub>2</sub>0
- / Reflective piping along chest and back
- / Eyelet ventilation under arms for
- / Bonded internal fleece face

breathability

- / Two waist pockets with waterproof zippers 96% Polyester, 4% Spandex
- / Sleeve cuff adjusters reduces water entering over wrist

**BVL0828** 

**WOMEN'S PUFFER VEST** 