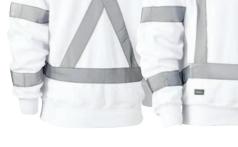

# TAPED NIGHT COTTON DRILL SHIRT

#### **FEATURES**

- Reflective taped X back with extra back hem tape and biomotion taping on sleeves
- / Two button down chest pockets
- / Pen division on left chest pocket
- / Two piece structured collar
- / Two button adjustable sleeve cuff

#### COLOURS

White (BWHT)

#### SIZES

XS - 6XL Traditional Fit

#### **FABRIC**

100% Cotton Preshrunk Drill 190gsm