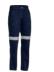

#### **BL6166XT**

#### **WOMEN'S X TAPED BIOMOTION HI VIS COOL LIGHTWEIGHT DRILL SHIRT**

#### **FEATURES**

- / Perforated reflective taped X pattern and extra back hem tape plus biomotion taping on sleeves
- / Vertical mesh back ventilation
- / Underarm cotton mesh ventilation
- / Bust dart
- / Two chest pockets with button down flaps and pen division
- / Two piece structured collar
- / Two button adjustable sleeve cuff

#### **COLOURS**

Orange (BVEO) Rail Orange (BVOR)

#### **SIZES**

6 - 24

#### **FABRIC**

100% Cotton Preshrunk Drill 155gsm 100% Cotton Open Mesh 125gsm