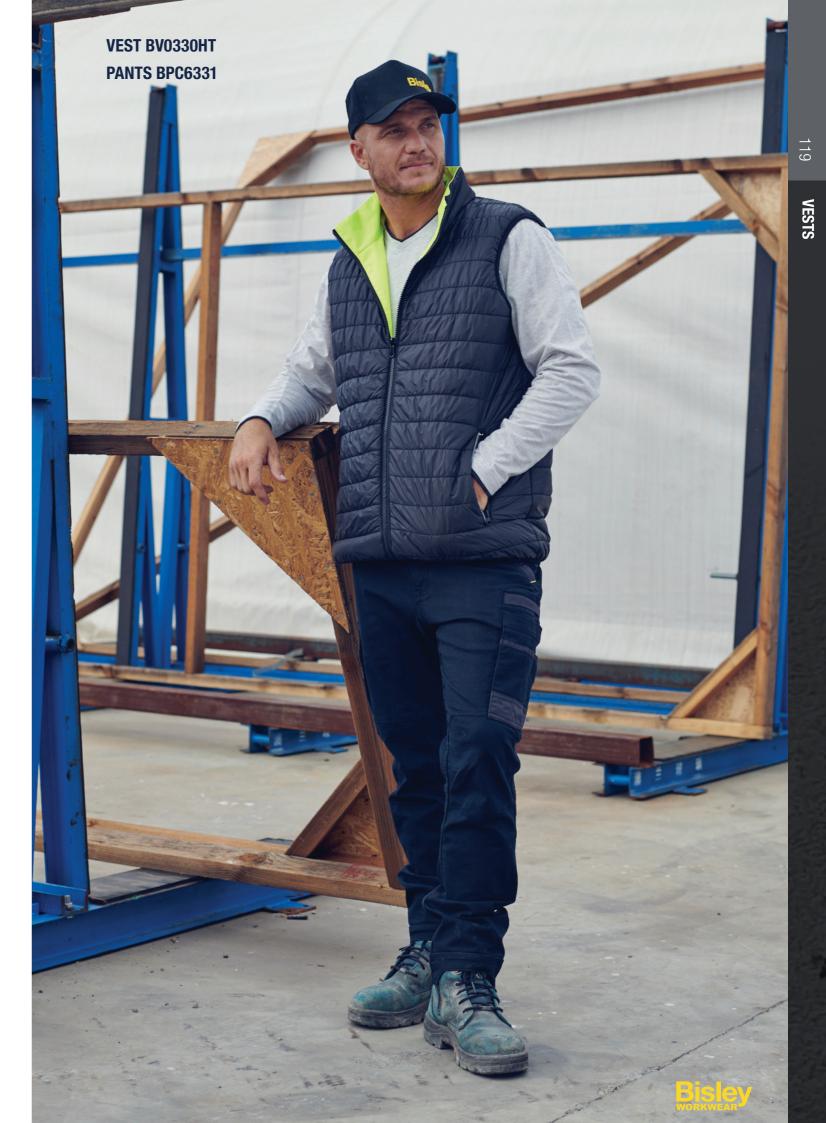

/ Two waist pockets with waterproof zippers
- / Elasticated drawcord at hem
- / Chin guard zip stopper

# **COLOURS**

Black (BBLK)

# SIZES

XS - 6XL Traditional Fit

# **FABRIC**

96% Polyester, 4% Spandex with Bonded Fleece and TPU Lamination 310gsm



# BV0328

# **REVERSIBLE PUFFER VEST**



# FEATURES

- / Single layer showerproof fabric
- / Waterproof rating: Up to 10,380mm H<sub>2</sub>0
- / Reversible style (2 in 1 look) reverse look in navy
- / Quilted with polyester wadding for extra warmth
- / Waist pockets with waterproof reflective zippers on main side
- / Angled waist welt hand-warmer pockets on reverse side

# **COLOURS**

Black (BBLK) Charcoal (BCCG)

# SIZES

XS - 6XL Modern Fit

# **FABRIC**

100% Nylon Oxford 136gsm 100% Polyester Lining with Polyester Wadding 160gsm







**BK0345 HI VIS VEST** 



# **FEATURES**

- / Vertical touch tape front closure
- / Longer back tail
- \* Pink colourway does not comply to day time AS/NZS 4602.1:2011

# **COLOURS**

Yellow (BF51) Orange (BF61) Pink (BF41)

# **SIZES**

S - 6XL Traditional Fit

# **FABRIC**

100% Polyester Tricot 120gsm



BT0347

**TAPED X BACK HI VIS VEST** 



# **FEATURES**

- / Reflective taped H pattern with X back
- / Vertical touch tape front closure
- / Longer back tail

# **COLOURS**

Yellow (BF51) Orange (BF61)

# **SIZES**

S - 6XL

# **FABRIC**

100% Polyester Tricot 120gsm



**TAPED TTMC HI VIS LINED VEST** 









# **FEATURES**

- / Waterproof and breathable outer shell fabric
- / Waterproof rating: Up to 20,000mm H<sub>2</sub>0
- / Reflective taped H pattern with extra hem tape