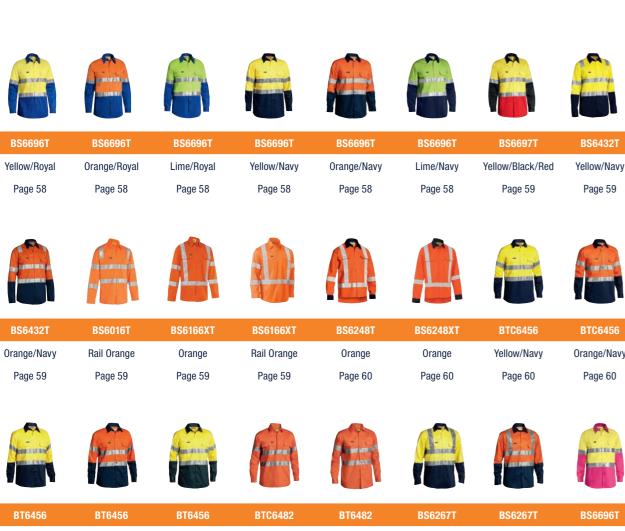

**HI VIS DRILL SHIRT** 

#### **FEATURES**

- / Two button down chest pockets
- / Pen division on left chest pocket
- / Two piece contrast coloured structured collar
- / Two button adjustable sleeve cuff

#### **COLOURS**

Yellow/Navy (TT01) Orange/Navy (TT02) Yellow/Bottle (TT03)

#### **SIZES**

XS - 6XL Traditional Fit

#### **FABRIC**

100% Cotton Preshrunk Drill 190gsm

**HI VIS DRILL SHIRT** 

#### **FEATURES**

- / Two button down chest pockets
- / Pen division on left chest pocket
- / Two piece structured collar
- / Two button adjustable sleeve cuff

#### Traditional Fit **FABRIC**

**COLOURS** 

Orange (BVEO)

**SIZES** 

S - 6XL

100% Cotton Preshrunk Drill 190gsm

#### **BS6415**

#### X AIRFLOW™ HI VIS RIPSTOP SHIRT

#### FFATURES

- / Bisley X Airflow™ ventilation at multiple heat stress areas
- / Two chest pockets with touch tape closure
- / Pen division and hidden phone pouch on left chest pocket
- / Two piece contrast coloured structured collar
- / Contoured shape two piece sleeve
- / Two button adjustable sleeve cuff

#### **COLOURS**

Yellow/Navy (TT01) Orange/Navy (TT02)

#### **SIZES**

S - 6XL Modern Fit

#### **FABRIC**

100% Cotton Ripstop 150gsm 100% Cotton Open Mesh 125gsm

#### **BS6177**

#### FLX & MOVE™TWO TONE HI VIS UTILITY SHIRT

#### **FEATURES**

- / Stretch cotton poplin for extra comfort and movement
- / Fabric pre rinse washed to create a worn in look
- / Reflective cord piping on front shoulders
- Multi functional utility inspired chest pockets
   Two piece structured collar with contrast inner stand collar for a professional look
- Contoured shape five piece sleeve with contrast elbow patch and cuff

#### **SIZES**

XS - 6XL Active Fit

#### **FABRIC**

98% Cotton, 2% Spandex Poplin 145gsm

SAFETYWEAR SHIRTS

S - 6XL Traditional Fit

#### **FABRIC**

100% Cotton Preshrunk Drill 155gsm 100% Cotton Open Mesh 125gsm

**FEATURES** 

/ Reflective taped hoop pattern / Vertical cotton mesh back ventilation

**SHIRT (4X PACK)** 

/ Underarm cotton mesh ventilation **SIZES** 

/ Two button down chest pockets

/ Pen division on left chest pocket

/ Two piece contrast coloured structured collar

/ Full gusset sleeve cuff

BS68964P

**COLOURS** 

Yellow/Navy (TT01) Orange/Navy (TT02)

**TAPED HI VIS COOL LIGHTWEIGHT** 

XS - 3XL

Traditional Fit

**FABRIC** 

100% Cotton Preshrunk Drill 155gsm 100% Cotton Open Mesh 125gsm

**BS1896** 

**TAPED HI VIS COOL LIGHTWEIGHT** 

#### **FEATURES**

- / Reflective taped hoop pattern
- / Vertical cotton mesh back ventilation
- / Underarm cotton mesh ventilation
- / Two button down chest pockets / Pen division on left chest pocket
- / Two piece contrast coloured structured collar

# COLOURS

Yellow/Navy (TT01) Orange/Navy (TT02)

#### **SIZES**

XS - 6XL

#### Traditional Fit **FABRIC**

100% Cotton Preshrunk Drill 155gsm 100% Cotton Open Mesh 125gsm

#### **FEATURES**

**BSC6896** 

- / Reflective taped hoop pattern
- / Half placket
- / Vertical cotton mesh back ventilation

(a) (b) (50) (b) (resch)

- / Underarm cotton mesh ventilation
- / Two button down chest pockets / Left pocket with pen division
- / Two piece contrast coloured structured collar
- / Full gusset sleeve cuff

#### **COLOURS**

**TAPED HI VIS CLOSED FRONT COOL** 

**LIGHTWEIGHT SHIRT** 

Yellow/Navy (TT01) Orange/Navy (TT02)

#### **SIZES**

S - 6XL Traditional Fit

#### **FABRIC**

100% Cotton Preshrunk Drill 155gsm 100% Cotton Open Mesh 125gsm

# **TAPED HI VIS COOL LIGHTWEIGHT**

#### **FEATURES**

- / Reflective taped hoop pattern
- / Vertical cotton mesh back ventilation
- / Underarm cotton mesh ventilation
- / Two button down chest pockets / Pen division on left chest pocket
- / Two piece contrast coloured structured collar
- / Full gusset sleeve cuff
- / NBCF embroidery on right sleeve on TT32

#### **COLOURS**

Yellow/Navy (TT01) Orange/Navy (TT02) Yellow/Bottle (TT03) Pink/Navy (TT32)

#### SIZES

XS - 6XL S - 6XL (TT32) Traditional Fit

#### **FABRIC**

100% Cotton Preshrunk Drill 155gsm 100% Cotton Open Mesh 125gsm

**BS6897** 

**BS6896EP** 

**FEATURES** 

/ Reflective taped hoop pattern

/ Vertical cotton mesh back ventilation

/ Underarm cotton mesh ventilation

/ Two button down chest pockets

/ Pen division on left chest pocket

/ Pack comes deadman folded with individual poly bags for re-packaging

/ Two piece contrast coloured

structured collar

/ Full gusset sleeve cuff

**TAPED HI VIS COOL LIGHTWEIGHT DRILL SHIRT** 

#### **FEATURES**

- / Reflective taped hoop pattern
- / Vertical cotton mesh back ventilation
- / Underarm cotton mesh ventilation
- / Two button down chest pockets
- / Pen division on left chest pocket / Two piece structured collar
- / Full gusset sleeve cuff

#### **COLOURS**

Orange (BVEO)

#### **FABRIC**

100% Cotton Preshrunk Drill 155gsm 100% Cotton Open Mesh 125gsm

**X TAPED BIOMOTION TWO TONE HI VIS LIGHTWEIGHT DRILL SHIRT** 

#### **FEATURES**

- / Reflective taped X pattern and biomotion taping on sleeves
- Two chest pockets with button down flaps and pen division
- / Two piece contrast coloured structured collar
- Vertical cotton mesh back ventilation
- / Underarm cotton mesh ventilation / Left pocket with pen division
- / Two button adjustable sleeve cuff

#### **FABRIC**

100% Cotton Preshrunk Drill 155gsm 100% Cotton Open Mesh 125gsm

**IN THE PINK RANGE** 

**NATIONAL BREAST CANCER** 

**FOUNDATION EMBROIDERY** 

**ON SLEEVE ON ALL SHIRTS** 

SAFETYWEAR SHIRTS

**TAPED HI VIS COOL LIGHTWEIGHT** 

/ Vertical cotton mesh back ventilation SIZES

/ Underarm cotton mesh ventilation S - 6XL / Two button down chest pockets

/ Left pocket with pen division

over the shoulder tape

/ Reflective taped hoop pattern and

/ Two piece contrast coloured structured collar

**BS6432T** 

**FEATURES** 

/ Full gusset sleeve cuff

Yellow/Navy (TT01) Orange/Navy (TT02)

Traditional Fit

**FABRIC** 

100% Cotton Preshrunk Drill 155gsm 100% Cotton Open Mesh 125gsm

**TAPED HI VIS COOL LIGHTWEIGHT SHIRT** 

- / Reflective taped hoop pattern
- / Vertical cotton mesh back ventilation
- / Underarm cotton mesh ventilation
- / Two button down chest pockets
- / Pen division on left chest pocket / Two piece contrast coloured
- structured collar
- / Two button adjustable sleeve cuff

#### **COLOURS**

Yellow/Black/Red (TT37)

#### **FABRIC**

100% Cotton Preshrunk Drill 155gsm 100% Cotton Open Mesh 125gsm

**BS6016T** 

**TAPED BIOMOTION COOL LIGHTWEIGHT HI VIS SHIRT** 

#### **FEATURES**

- / Reflective taped hoop pattern and over the shoulder with biomotion taping on sleeves
- / Shirt is approved by Metro Trains and suitable for VIC rail network
- / Vertical cotton mesh back ventilation
- / Underarm cotton mesh ventilation / Two button down chest pockets
- / Pen division on left chest pocket
- / Two piece structured collar
- / Two button adjustable sleeve cuff

#### **COLOURS**

- Rail Orange (BVOR)
- **SIZES** 2XS - 6XL

Traditional Fit **FABRIC** 

> 100% Cotton Preshrunk Drill 155gsm 100% Cotton Open Mesh 125gsm

#### **FEATURES**

- / Perforated reflective taped X back with extra back hem tape and biomotion taping on sleeves
- / Vertical cotton mesh back ventilation / Underarm cotton mesh ventilation
- / Two button down chest pockets
- / Pen division on left chest pocket
- / Two piece structured collar
- / Two button adjustable sleeve cuff

#### **COLOURS** Orange (BVEO)

Rail Orange (BVOR) **SIZES** 

XS - 6XL Traditional Fit

#### **FABRIC**

100% Cotton Preshrunk Drill 155gsm 100% Cotton Open Mesh 125gsm

BS6696T TAPED HI VIS COOL LIGHTWEIGHT SHIRT

/ Reflective taped hoop pattern

/ Two chest pockets with button down flaps and pen division

/ Two piece contrast coloured structured collar

/ Vertical cotton mesh back ventilation

/ Underarm cotton mesh ventilation

/ Left pocket with pen division

/ Two button adjustable sleeve cuff

Some colours are made to order with minimums. Please contact your Bisley sales representative for further info.

#### **STOCK COLOURS**

Yellow/Navy (TT01) Orange/Navy (TT02) Yellow/Khaki (TT16) Yellow/Charcoal (TT23) Lime/Charcoal (TT36) Yellow/Royal (TT43)

#### **MADE TO ORDER COLOURS**

Yellow/Black (TT12) Orange/Black (TT10) Orange/Charcoal (TT17) Lime/Black (TT35) Yellow/Sand (TT40) Orange/Sand (TT41) Lime/Sand (TT42) Orange/Khaki (TT15) Lime/Khaki (TT38) Orange/Royal (TT44)

Lime/Royal (TT45) Lime/Navy (TT39)

#### **SIZES**

S - 6XL XS - 6XL (TT01 and TT02 only)

#### **FABRIC**

100% Cotton Preshrunk Drill 155gsm 100% Cotton Open Mesh 125gsm

SAFETYWEAR SHIRTS

**BS6248T** 

**FEATURES** 

hem tape

/ TTMC-W17 compliant

/ Reflective taped hoop pattern

/ Two button down chest pockets

/ Pen division on left chest pocket

/ Two piece structured collar

**FEATURES** 

**SIZES** XS - 6XL

Traditional Fit / Two button adjustable sleeve cuff

**FABRIC** 100% Cotton Preshrunk Drill 190gsm

**NATIONAL BREAST CANCER FOUNDATION EMBROIDERY** 

ON SLEEVE ON ALL SHIRTS IN THE PINK RANGE

X TAPED HI VIS TTMC COOL **LIGHTWEIGHT DRILL SHIRT** 

**FEATURES** 

/ Half placket

**DRILL SHIRT** 

/ Reflective taped hoop pattern

/ Two button down chest pockets

/ Pen division on left chest pocket

/ Two piece structured collar

/ Two button adjustable sleeve cuff

# **COLOURS**

Orange (BVEO)

**SIZES** 

S - 6XL Traditional Fit

**FABRIC** 

100% Cotton Preshrunk Drill 190gsm

COLOURS

Orange (BVEO)

Traditional Fit

100% Cotton Preshrunk Drill

100% cotton Mesh Knit

**FABRIC** 

155asm

125gsm

SIZES

S - 6XL

BTC6456

**TAPED HI VIS CLOSED FRONT DRILL SHIRT** 

**TAPED HI VIS TTMC COOL** 

**LIGHTWEIGHT DRILL SHIRT** 

**COLOURS** 

Orange (BVEO)

Traditional Fit

100% Cotton Preshrunk Drill

100% Cotton Open Mesh

**FABRIC** 

155asm

125gsm

**SIZES** 

S - 6XL

/ Reflective taped H pattern with extra back

/ Two chest pockets with touch tape closure

/ Vertical cotton mesh back ventilation

/ Underarm cotton mesh ventilation

/ Longer back tail with side splits

/ Pen division on left chest pocket

/ Contrast navy collar and sleeve cuff

/ Two button adjustable sleeve cuff

#### **FEATURES**

- / Reflective taped hoop pattern
- / Half placket
- / Two button down chest pockets
- / Pen division on left chest pocket
- / Two piece contrast coloured structured collar
- / Two button adjustable sleeve cuff

#### **FABRIC**

100% Cotton Preshrunk Drill 190gsm

#### **FEATURES**

**BS6248XT** 

**FEATURES** 

hem tape

/ TTMC-W17 compliant

/ Reflective taped X back with extra back

/ Vertical cotton mesh back ventilation

/ Two chest pockets with touch tape closure

/ Underarm cotton mesh ventilation

/ Longer back tail with side splits

/ Pen division on left chest pocket

/ Contrast navy collar and sleeve cuff

/ Reflective taped hoop pattern

- / Two button down chest pockets
- / Pen division on left chest pocket
- / Two piece contrast coloured
- / Two button adjustable sleeve cuff

#### **COLOURS**

**TAPED HI VIS DRILL SHIRT** 

Yellow/Navy (TT01)

Orange/Navy (TT02) Yellow/Bottle (TT03)

#### **SIZES**

S - 6XL XS - 6XL (TT03) Traditional Fit

#### **FABRIC**

100% Cotton Preshrunk Drill 190gsm

**TAPED HI VIS DRILL SHIRT** 

#### **FEATURES**

- / Reflective taped H pattern with hoop at waist
- / Two button down chest pockets
- / Pen division on left chest pocket
- / Two piece contrast coloured structured collar
- / Two button adjustable sleeve cuff

#### SIZES

S - 6XL Traditional Fit

#### **FEATURES**

- / Reflective taped hoop pattern
- / Platinum Partner of NBCF embroidery
- / Vertical cotton mesh back ventilation
- / Underarm cotton mesh ventilation
- / Two button down chest pockets
- / Pen division on left chest pocket / Two piece contrast coloured

structured collar

/ Two button adjustable sleeve cuff

#### **COLOURS**

## Yellow/Pink (TT33)

**TAPED HI VIS COOL LIGHTWEIGHT** 

# Orange/Pink (TT34)

#### **BS6415T**

#### X AIRFLOW™ TAPED HI VIS **RIPSTOP SHIRT**

#### **FEATURES**

- / Perforated reflective taped hoop pattern
- / Bisley X Airflow™ ventilation at multiple heat stress areas
- / Two chest pockets with touch tape closure
- / Pen division and hidden phone pouch on left chest pocket
- / Two piece contrast coloured structured collar
- / Contoured shape two piece sleeve
- / Two button adjustable sleeve cuff

#### **COLOURS**

Yellow/Navy (TT01) Orange/Navy (TT02) Yellow/Charcoal (TT23) Lime/Charcoal (TT36)

#### **FABRIC**

100% Cotton Ripstop 150gsm 100% Cotton Open Mesh 125gsm

X AIRFLOW™ TAPED HI VIS RIPSTOP SHIRT

**COLOURS** 

Orange (BVEO)

**SIZES** 

S - 6XL

Modern Fit

**FABRIC** 

100% Cotton Ripstop 150gsm

100% Cotton Open Mesh 125gsm

#### **FEATURES**

- / Perforated reflective taped hoop
- / Bislev X Airflow™ ventilation at multiple heat stress areas
- / Two chest pockets with touch tape
- / Pen division and hidden phone pouch on left chest pocket
- / Two piece structured collar
- / Contoured shape two piece sleeve
- / Two button adjustable sleeve cuff

**BS6448T** 

# TAPED HI VIS INDUSTRIAL COOL VENTED SHIRT

#### **FEATURES**

- / Reflective taped hoop pattern
- / Vertical cotton mesh back ventilation
- / Underarm cotton mesh ventilation
- / Two button down chest pockets
- / Pen division on left chest pocket
- / Two piece sleeve with elbow dart
- / Two button adjustable sleeve cuff
- / Spliced front only with full hi vis back
- / Industrial tape wash

#### **FABRIC**

100% Cotton Preshrunk Industrial Drill 190asm 100% Cotton Open Mesh 125gsm