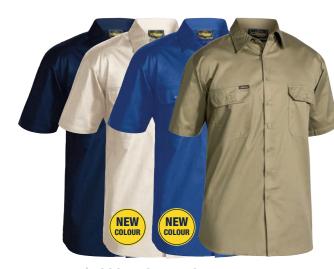

ic snap closure TenCate FR Mesh 152gsm

# **COLOURS**

Yellow/Navy (TT01) Orange/Navy (TT02)

#### **SIZES**

8 - 24

#### **FABRIC**

TenCate Tecasafe® Plus 700 FR Modacrylic, Lyocell, Aramid 238gsm



**BPL8092T** 

**TENCATE TECASAFE® PLUS 700 WOMEN'S TAPED FR CARGO PANTS** 











# © C 500 PPE 111

#### **FEATURES**

- / Sto-nor 9801 FR Reflective tape around upper leg
- / Curved waistband to prevent gaping at back
- / Two angled side pockets
- / Back welt pocket with touch tape closure on left hand side
- / Mobile phone welt pocket on right hand side / Cargo pocket with plastic press studs on left hand side
- / YKK zipper



**COLOURS** Navy (BPCT)

**SIZES** 6 - 24

#### **FABRIC**

TenCate Tecasafe® Plus 700AI, FR Modacrylic, Lyocell, Aramid 238gsm







**WORKWEAR SHIRTS** 





**COOL LIGHTWEIGHT DRILL SHIRT** 















- / Vertical cotton mesh back ventilation
- / Underarm cotton mesh ventilation
- / Two button down chest pockets / Pen division on left chest pocket
- / Two piece structured collar

#### **COLOURS**

Navy (BPCT) Sand (BSAN) Royal (BVCB) Khaki (BCDR)

#### **SIZES**

S - 6XL Traditional Fit

#### **FABRIC**

**NEW** 

100% Cotton Preshrunk Drill 155gsm 100% Cotton Open Mesh 125gsm



**BSC6820** 

#### **CLOSED FRONT COOL LIGHTWEIGHT DRILL SHIRT**









#### **FEATURES**

- / Half placket
- / Vertical cotton mesh back ventilation
- / Underarm cotton mesh ventilation / Two button down chest pockets
- / Pen division on left chest pocket
- / Two piece structured collar / Two button adjustable sleeve cuff

#### **COLOURS**

Navy (BPCT) San