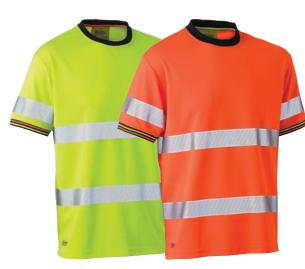

#### **FABRIC**

100% Cotton Chambray 150gsm

**BS1895** 

**HI VIS COOL LIGHTWEIGHT DRILL SHIRT** 

#### **FEATURES**

- / Vertical cotton mesh back ventilation
- / Underarm cotton mesh ventilation
- / Two button down chest pockets
- / Pen division on left chest pocket
- / Two piece contrast coloured structured collar

#### **COLOURS**

Yellow/Navy (TT01) Orange/Navy (TT02) Yellow/Bottle (TT03)

#### SIZES

XS - 6XL Traditional Fit

#### **FABRIC**

100% Cotton Preshrunk Drill 155gsm 100% Cotton Open Mesh 125gsm

**BS6895** 

**HI VIS COOL LIGHTWEIGHT DRILL SHIRT** 