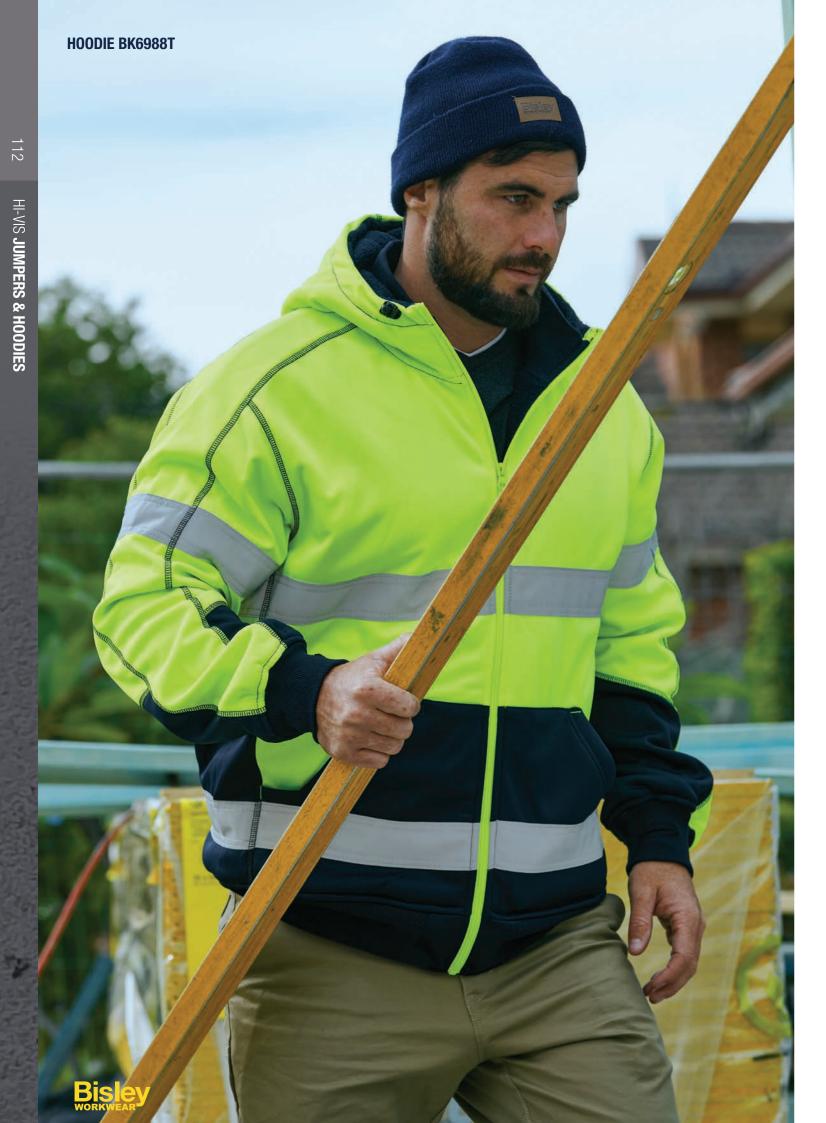

# Tecasafe Plus CORDURA

Flame Resistant garments are one of the key requirements for our customers across Oil, Gas, Electrical, Civil Works, Structural Works, and Mining. If ignited, normal fabrics will continue to burn until they are extinguished, or all flammable material is consumed. So, we created an inherently

Flame-Resistant range with TenCate, using their Tecasafe® Plus fabrics to help protect your greatest assets - your workers.

This flame resistance exists in the polymers of the Modacrylic fibre, so cannot wash or wear out, and is created using an eco-friendly process that produces no harmful byproducts.