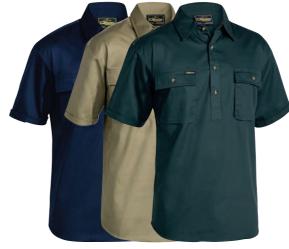

#### **COLOURS**

Black (BBLK) Navy (BPCT) Khaki (BCDR) Bottle (BGRG)

#### **SIZES**

S - 6XL Traditional Fit

#### **FABRIC**

100% Cotton Preshrunk Drill 190gsm

**BS6433** 

**ORIGINAL COTTON DRILL SHIRT** 