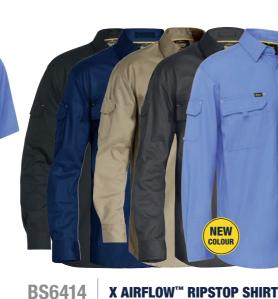

#### **FEATURES**

- / Bisley X Airflow™ ventilation at multiple heat stress areas
- / Two chest pockets with touch tape closure
- / Pen division and hidden phone pouch on left chest pocket
- / Two piece structured collar

#### **COLOURS**

Charcoal (BCCG)

Sky Blue (BULT)

NEW

Black (BBLK) Navy (BPCT) Khaki (BCDR)

**SIZES** 

S - 6XL

Modern Fit

**FABRIC** 

100% Cotton Ripstop 150gsm

100% Cotton Open Mesh 125gsm

/ Two chest pockets with touch tape closure / Pen division and hidden phone pouch on left chest pocket

heat stress areas

**FEATURES** 

/ Two sleeve patch pockets with touch tape flaps and pen division