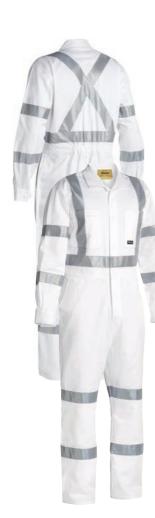

#### **BC6806T**

# TAPED NIGHT COTTON DRILL COVERALL

#### **FEATURES**

- / Heavy duty drill fabric
- / Reflective taped H pattern with X back and biomotion taping on sleeve and leg
- Set in sleeve
- / Metal press stud front and sleeve cuff closure
- Chest pocket with zippered opening on right hand side
- Chest pocket with tool division on left hand side
- / Two angled side pockets with openings to body
- / Back patch pocket and ruler pocket on right hand side
- / Mobile phone pocket with touch tape flap on right hand side
- / Double layered knee for durability

#### **COLOURS**

White (BWHT)

#### SIZES

77 - 117R 92 - 132S Traditional Fit

#### **FABRIC**

100% Cotton Preshrunk Drill 310gsm