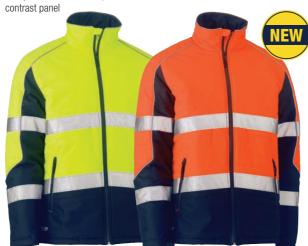

4) Orange/Navy (TT05)

# **SIZES**

XS - 6XL Modern Fit

# **FABRIC**

100% Polyester Mini Ripstop TPU Coated 166gsm 100% Polyester Lining with Polyester Wadding 160gsm



**BJ6935HT** 

**TAPED HI VIS STRETCH PU RAIN COAT** 

**COLOURS** 

**SIZES** 

XS - 6XL

**FABRIC** 

190gsm

Traditional Fit

100% PU Coated

Yellow/Navy (TT04) Orange/Navy (TT05)











# **FEATURES**

- / Two layer waterproof fabric
- / Waterproof rating: Up to 22,000mm H<sub>2</sub>0
- / Reflective heat sealed taped H pattern with an extra hem tape and biomotion taping on sleeves
- / Stretch PU for comfort
- / All seams are heat sealed
- / Two waist pockets with flap
- / Contrast sleeve cuff adjusters with internal neoprene storm cuff
- / Built in concealed hood
- / Bisley watermark screen print on lower back



**BJ6829T** 

TAPED HI VIS PUFFER JACKET WITH STAND COLLAR







# **FEATURES**

- / Two layer showerproof and breathable fabric
- / Waterproof rating: Up to 13,400mm H<sub>2</sub>0 / Reflective taped hoop pattern and biomotion
- taping on sleeves
- / Quilted with polyester wadding for extra warmth
- / Two waist pockets with waterproof zippers
- / Shaped back tail
- / Chin guard zip stopper with built in wind stopper

# **COLOURS**

Yellow/Navy (TT04) Orange/Navy (TT05)

# **SIZES**

Modern Fit

# **FABRIC**

100% Polyester Ripstop with TPU coating 115gsn 100% Nylon 20D





HI-VIS JACKETS

137

# **BJ6379XT**

# TAPED HI VIS PUFFER JACKET WITH X BACK



# **FEATURES**

- / Two layer showerproof and breathable fabric
- / Waterproof rating: Up to 13,400mm H<sub>2</sub>0
- / Reflective ta