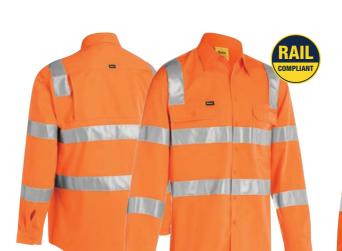

#### **AUS RAIL**

This Australian Rail standard outlines the minimum requirements for PPE when accessing the rail corridor. The high visibility shade is fluorescent orange. Both orange and reflective tape must comply to AS/NZS 1906.4:2010 and design compliant to AS/NZS 4602.1:2011 standard.

AS 7471:2019