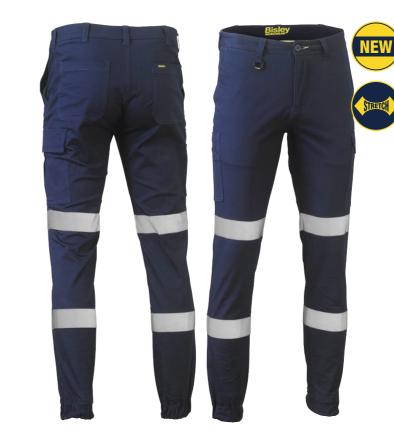

ght hand side leg
- / Coin pocket in waistband on the right hand side
- / Seven reinforced belt loops with
- / YKK zipper

# **COLOURS**

Navy (BPCT)

# **SIZES**

77 - 112R 87 - 132S 74 - 94L

# Modern Fit

**FABRIC** 

97% Cotton, 3% Elastane Drill 280gsm





# **BPC6008T**

# **TAPED STRETCH COTTON DRILL CARGO PANTS**





# **FEATURES**

- / Stretch reflective biomotion tape
- / Stretch fit with curved waistband to prevent gaping at back
- / Two angled side pockets
- / Two back patch pockets
- / Mobile phone welt pocket on back right hand side leg
- / Coin pocket in waistband on the right hand side
- / Seven reinforced belt loops
- / YKK zipper

# **COLOURS**

Navy (BPCT)

# **SIZES**

77 - 112R 87 - 132S

74 - 94L Modern Fit

# **FABRIC**

97% Cotton, 3% Elastane Drill 280gsm











# TAPED BIOMOTION STRETCH COTTON DRILL CARGO CUFFED PANTS











# **FEATURES**

- / Stretch reflective biomotion tape
- / Stovepipe cuffed style
- / Two angled side pockets
- / Two back patch pockets
- / Mobile phone welt pocket on back right hand side leg
- / Coin pocket in waistband on the right hand side
- / Seven reinforced belt loops
- / YKK zipper

# **COLOURS**

Navy (BPCT)

# **SIZES**

77 - 112R 87 - 117S Modern Fit

# **FABRIC**

97% Cotton, 3% Elastane Drill 280gsm



# **BPC6334T**

# FLX & MOVE™ TAPED STRETCH CARGO CUFFED PANTS









# **FEATURES**

- / Stretch Reflective biomotion tape
- / Stretch cotton canvas for extra comfort and movement
- / Curved waistband to prevent gaping at back
- / Stovepipe cuff style
- / Garment washed to create worn look
- / Cordura®