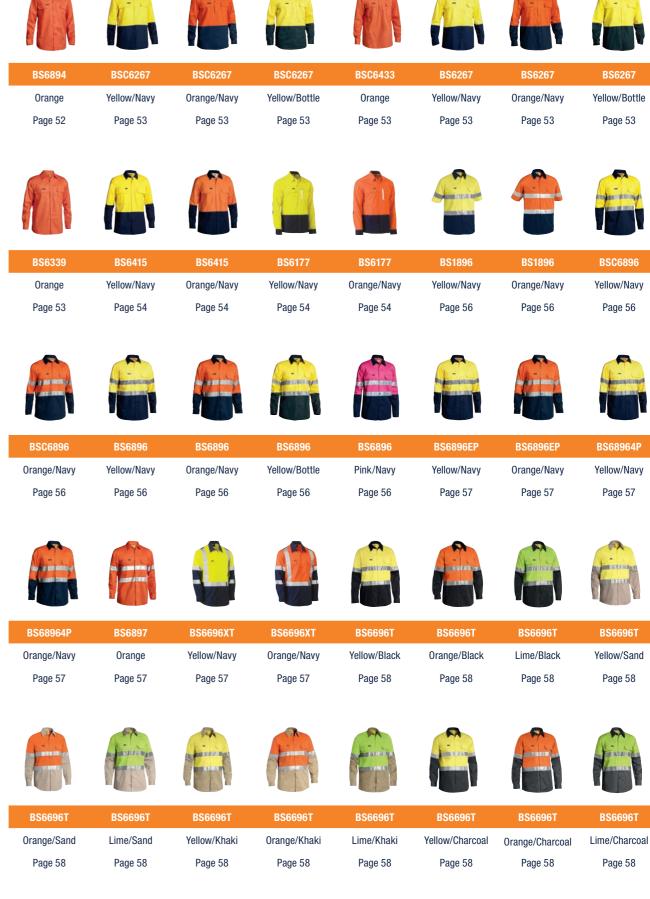

**BS6894** 

**HI VIS COOL LIGHTWEIGHT DRILL SHIRT** 

#### **FABRIC**

100% Cotton Preshrunk Drill 155gsm 100% Cotton Open Mesh 125gsm

**BSC6267** 

**HI VIS CLOSED FRONT DRILL SHIRT** 

#### **FEATURES**

- / Half placket
- / Two button down chest pockets
- / Pen division on left chest pocket
- / Two piece contrast coloured structured collar
- / Two button adjustable sleeve cuff

#### **COLOURS**

Yellow/Navy (TT01) Orange/Navy (TT02)

Traditional Fit

Yellow/Bottle (TT03)

#### **BS6415**

#### X AIRFLOW™ HI VIS RIPSTOP SHIRT

#### **BS6177**

#### FLX & MOVE™TWO TONE HI VIS UTILITY SHIRT

#### **FEATURES**

**BSC6896** 

- / Reflective taped hoop pattern
- / Half placket
- / Vertical cotton mesh back ventilation

(a) (b) (50) (b) (resch)

- / Underarm cotton mesh ventilation
- / Two button down chest pockets / Left pocket with pen division
- / Two piece contrast coloured structured collar
- / Full gusset sleeve cuff

#### **COLOURS**

**TAPED HI VIS CLOSED FRONT COOL** 

**LIGHTWEIGHT SHIRT** 

Yellow/Navy (TT01) Orange/Navy (TT02)

**TAPED HI VIS COOL LIGHTWEIGHT DRILL SHIRT** 

#### **FEATURES**

- / Reflective taped hoop pattern
- / Vertical cotton mesh back ventilation
- / Underarm cotton mesh ventilation
- / Two button down chest pockets
- / Pen division on left chest pocket / Two piece structured collar
- / Full gusset sleeve cuff

#### **COLOURS**

Orange (BVEO)

#### **FABRIC**

100% Cotton Preshrunk Drill 155gsm 100% Cotton Open Mesh 125gsm

**X TAPED BIOMOTION TWO TONE HI VIS LIGHTWEIGHT DRILL SHIRT** 

#### **FEATURES**

- / Reflective taped X pattern and biomotion taping on sleeves
- Two chest pockets with button down flaps and pen division
- / Two piece contrast coloured structured collar
- Vertical cotton mesh back ventilation
- / Underarm cotton mesh ventilation / Left pocket with pen division
- / Two button adjustable sleeve cuff

#### **FABRIC**

100% Cotton Preshrunk Drill 155gsm 100% Cotton Open Mesh 125gsm

BS6696T TAPED HI VIS COOL LIGHTWEIGHT SHIRT

/ Reflective taped hoop pattern

/ Two chest pockets with button down flaps and pen division

/ Two piece contrast coloured structured collar

/ Vertical cotton mesh back ventilation

/ Underarm cotton mesh ventilation

/ Left pocket with pen division

/ Two button adjustable sleeve cuff

Some colours are made to order with minimums. Please contact your Bisley sales representative for further info.

#### **STOCK COLOURS**

Yellow/Navy (TT01) Orange/Navy (TT02) Yellow/Khaki (TT16) Yellow/Charcoal (TT23) Lime/Charcoal (TT36) Yellow/Royal (TT43)

#### **MADE TO ORDER COLOURS**

Yellow/Black (TT12) Orange/Black (TT10) Orange/Charcoal (TT17) Lime/Black (TT35) Yellow/Sand (TT40) Orange/Sand (TT41) Lime/Sand (TT42) Orange/Khaki (TT15) Lime/Khaki (TT38) Orange/Royal (TT44)