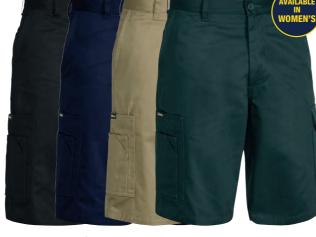

#### **BSHL1045**

# WOMEN'S FLX & MOVE™ SHORT SHORT

#### **FEATURES**

- / Stretch mid rise fit with curved waistband for comfort and movement
- / Cordura® highlights at high abrasive areas
- / Two angled side pockets
- / Two back patch pockets
- / Pen pockets on left hand side

#### **COLOURS**

- for extra durability

- / Coin pocket on right hand side

- / Cuffed hem

- Navy (BPCT)

- / In leg length 9.5cm / 4 inches

# Black (BBLK)

**SIZES** 

6 - 24

**FABRIC** 

- Stone (BSTN)

#### 97% Cotton, 3% Spandex

Canvas 280gsm 97% Nylon, 3% Spandex Cordura® 250gsm