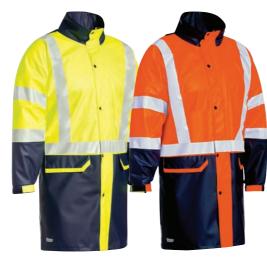

ing on sleeves
- / TTMC-W17 compliant
- / Stretch PU for comfort
- / All seams are heat sealed
- / Two waist pockets and flap
- / Contrast sleeve cuff adjusters with internal neoprene storm cuff
- / Built in concealed hood



BJ6929HT | TAPED HI VIS PUFFER JACKET





taping on sleeves





- / Two layer showerproof fabric
- / Waterproof rating: Up to 13,400mm H<sub>2</sub>0 / Reflective taped H pattern and biomotion
- / Quilted with polyester wadding for extra
- / Two waist pockets with reflective waterproof zippers
- / Adjustable lined quilted hood
- / Chin guard zip stopper with built in wind stopper



Yellow/Navy (TT04) Orange/Navy (TT05)

# **SIZES**

XS - 6XL Modern Fit

# **FABRIC**

100% Polyester Mini Ripstop TPU Coated 166gsm 100% Polyester Lining with Polyester Wadding 160gsm



**BJ6935HT** 

**TAPED HI VIS STRETCH PU RAIN COAT** 

**COLOURS** 

**SIZES** 

XS - 6XL

**FABRIC** 

190gsm

Traditional Fit

100% PU Coated

Yellow/Navy (TT04) Orange/Navy (TT05)











# **FEATURES**

- / Two layer waterproof fabric
- / Waterproof rating: Up to 22,000mm H<sub>2</sub>0
- / Reflective heat sealed taped H pattern with an extra hem tape and biomotion taping on sleeves
- / Stretch PU for comfort
- / All seams are heat sealed
- / Two waist pockets with flap
- / Contrast sleeve cuff adjusters with internal neoprene storm cuff
- / Built in concealed hood
- / Bisley watermark screen print on lower back



**BJ6829T** 

TAPED HI VIS PUFFER JACKET WITH STAND COLLAR







# **FEATURES**

- / Two layer showerproof and breathable fabric
- / Waterproof rating: Up to 13,400mm