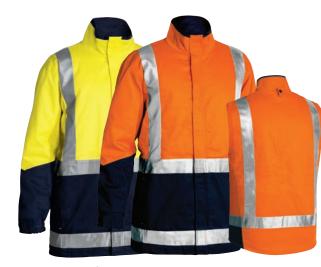

#### **AUS RAIL**

This Australian Rail standard outlines the minimum requirements for PPE when accessing the rail corridor. The high visibility shade is fluorescent orange. Both orange and reflective tape must comply to AS/NZS 1906.4:2010 and design compliant to AS/NZS 4602.1:2011 standard.

AS 7471:2019