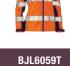

#### **BJL6059T**

# WOMEN'S TAPED TWO TONE HI VIS SOFT SHELL JACKET

#### **FEATURES**

- / Showerproof fabric with breathable membrane
- / Waterproof rating: Up to 7,500mm H<sub>2</sub>0
- / Reflective taped hoop pattern and biomotion taping on sleeves
- / Eyelet ventilation under arms for breathability **FABRIC**
- / Bonded internal fleece
- / Two waist pockets with waterproof zippers
- / Sleeve cuff adjusters reduces water entering

#### **COLOURS**

Yellow/Navy (TT01) Orange/Navy (TT02)

#### **SIZES**

6 - 24

100% Polyester Mechanical Stretch Twill with Bonded Fleece and TPU Lamination 310gsm