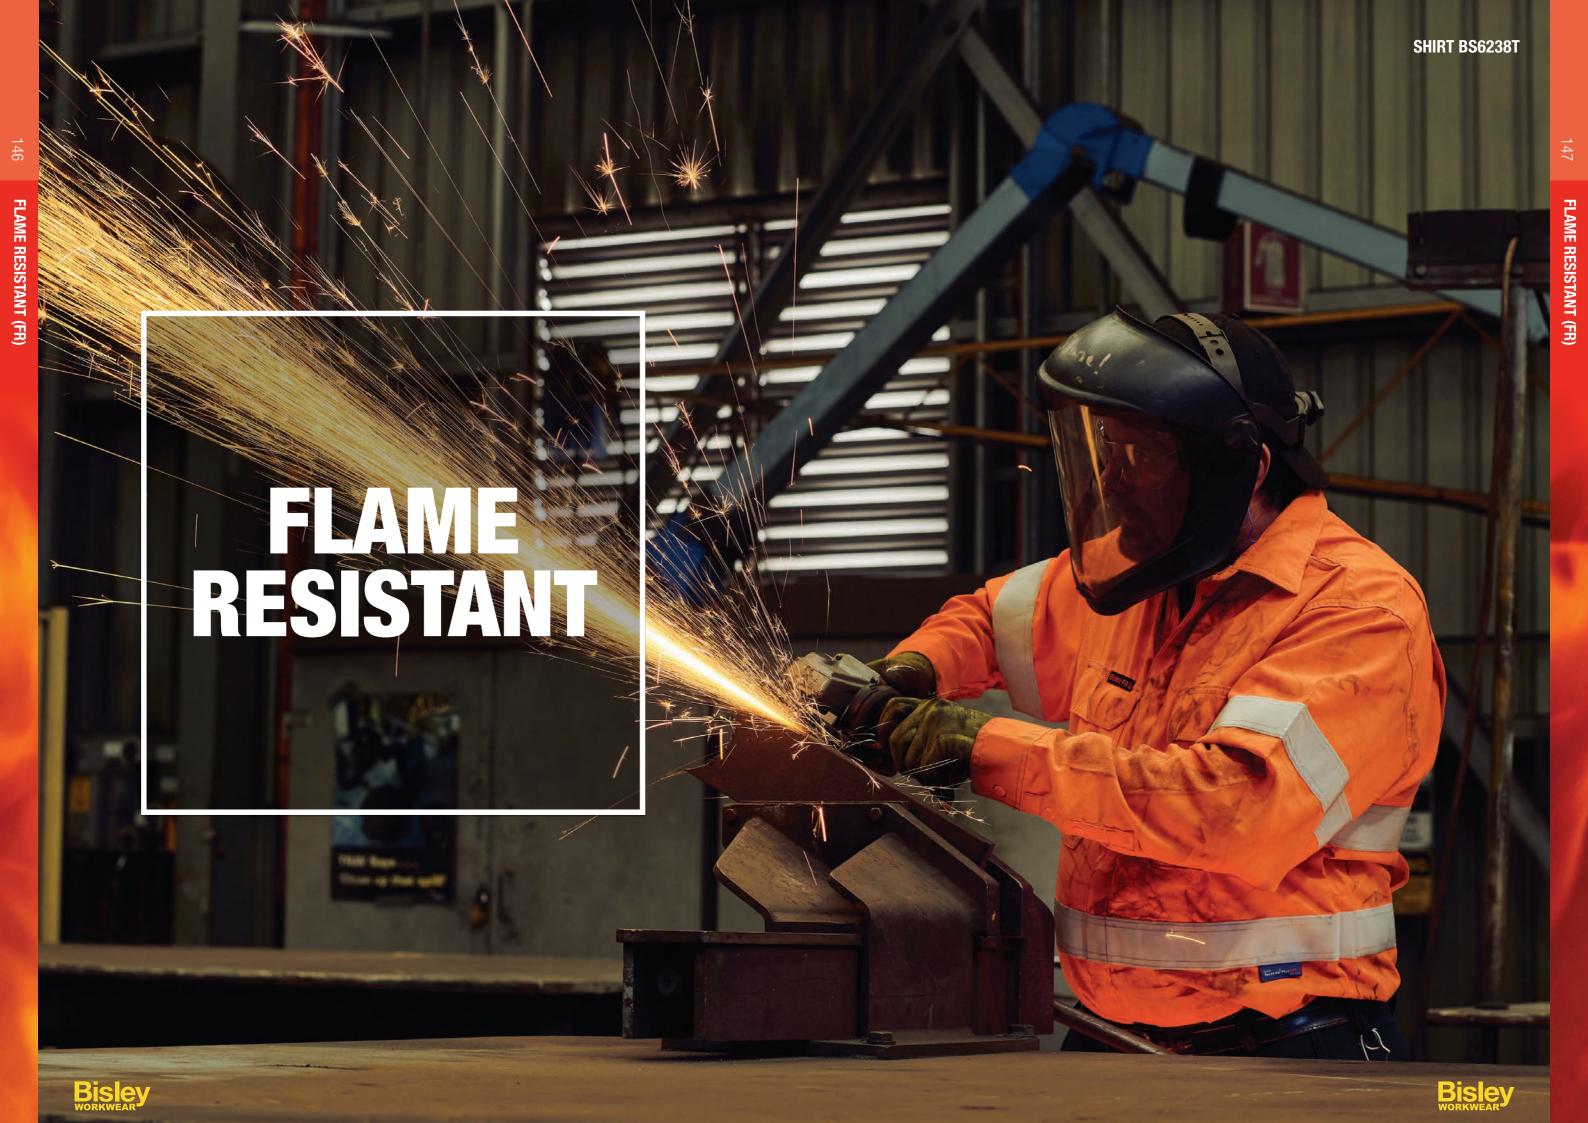

# Tecasafe Plus CORDURA

Flame Resistant garments are one of the key requirements for our customers across Oil, Gas, Electrical, Civil Works, Structural Works, and Mining. If ignited, normal fabrics will continue to burn until they are extinguished, or all flammable material is consumed. So, we created an inherently

Flame-Resistant range with TenCate, using their Tecasafe® Plus fabrics to help protect your greatest assets - your workers.

This flame resistance exists in the polymers of the Modacrylic fibre, so cannot wash or wear out, and is created using an eco-friendly process that produces no harmful byproducts.

#### **FLAME RESISTANCE**

#### **FLAME RESISTANT**

Garments made with flame resistant fabrics are made from materials that are inherently non-flammable. These type of materials are designed to prevent the spread of fire and will not melt or drip when in close proximity to a flame

NFPA 2112:2018

The minimum incident energy (in Calories per cubic

to, to prevent the onset of a second-degree burn.

centimetre) that protective equipment can be exposed

PPE 1: 4 cal/cm<sup>2</sup> PPE 3: 25 cal/cm<sup>2</sup>

ATPV RATING

PPE 2: 8 cal/cm<sup>2</sup>

PPE 4: 40 cal/cm<sup>2</sup>

#### **WESTEX ULTRASOFT®**

wearer worry-free and very comfortable.

and 12% high-tenacity nylon to provide a soft feel for greater comfort, enhanced wear life and protective performance. UltraSoft® is guaranteed flame resistant for the life of the garment in either high-temperature industrial or home washing procedures. That makes it ideal for enhanced protection from electric arc and flash fire exposures, as well as multipurpose protection from electric arc flash, flash fire, molten ferrous metal and welding exposures.