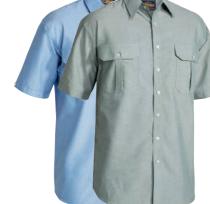

**EPAULETTE SHIRT** 

B71526

15 BPLB 30 BWHT

#### **FEATURES**

- / Button down shoulder epaulettes
- / Two pleated button down chest pockets
- / Pen division on left chest pocket
- / Centre back box pleat with locker loop
- / Two piece structured collar

# **COLOURS**

White (BWHT) Sky (BPLB)

#### **SIZES**

XS - 4XL Traditional Fit

#### **FABRIC**

65% Polyester, 35% Cotton Solid Dye Poplin 110gsm

**BS1526** 