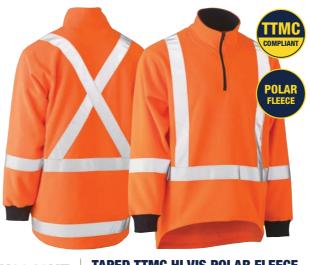

#### TTMC-W17

Bisley Safetywear garments comply with NZTA (New Zealand Transport Agency) code of practice (CoPTTM) Temporary Traffic Management Control - Wet (TTMC). This code of Practice specifies the standard of safety garments that a worker must wear while working in or close to hazardous traffic areas.

# TAPED HI VIS INDUSTRIAL COOL VENTED SHIRT

#### **FEATURES**

- / Reflective taped hoop pattern
- / Vertical cotton mesh back ventilation
- / Underarm cotton mesh ventilation
- / Two button down chest pockets
- / Pen division on left chest pocket
- / Two piece sleeve with elbow dart
- / Two button adjustable sleeve cuff
- / Spliced front only with full hi vis back
- / Industrial tape wash

#### **COLOURS**

Yellow/Navy (TT01) Orange/Navy (TT02)

#### SIZES

S - 6XL Traditional Fit

#### **FABRIC**

100% Cotton Preshrunk Industrial Drill 190asm 100% Cotton Open Mesh 125gsm