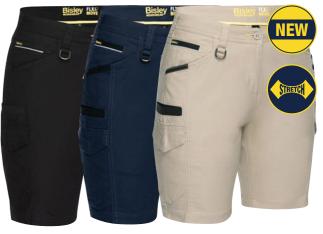

#### **BSHL1999**

#### **WOMEN'S COOL LIGHTWEIGHT UTILITY SHORT**

#### **FEATURES**

- / Two angled side pockets
- / Coin pocket on right hand side
- / Utility pocket with pen division and touch tape closure on right hand side
- / Cargo pocket with gusset and touch tape flap on left hand side
- / YKK zipper
- / In leg length 25cm / 10 inches

#### **COLOURS**

Navy (BPCT) Khaki (BCDR)

#### **SIZES**

6 - 24

#### **FABRIC**

100% Cotton Preshrunk Drill 240gsm

••• HOLSTER POCKET EASILY TUCKS INTO ANGLED SIDE POCKET FOR ADDED VERSATILITY

HIDDEN SHORT ····· FOR COMFORT AND COVERAGE