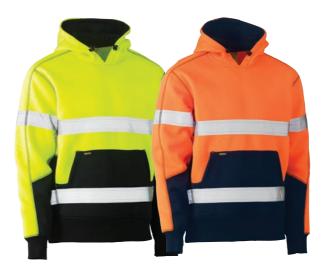

# Tecasafe Plus CORDURA

Flame Resistant garments are one of the key requirements for our customers across Oil, Gas, Electrical, Civil Works, Structural Works, and Mining. If ignited, normal fabrics will continue to burn until they are extinguished, or all flammable material is consumed. So, we created an inherently

Flame-Resistant range with TenCate, using their Tecasafe® Plus fabrics to help protect your greatest assets - your workers.

This flame resistance exists in the polymers of the Modacrylic fibre, so cannot wash or wear out, and is created using an eco-friendly process that produces no harmful byproducts.