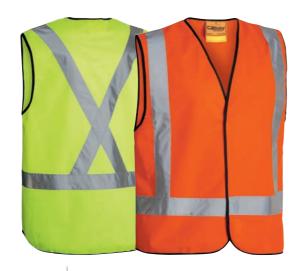

## **VISIBILITY**

#### HI VISIBILITY MATERIAL

Bisley Safetywear Hi Vis garments are developed to be seen in high-risk environments and protect you from work place hazards.

AS/NZS 1906.4:2010

#### HI VIS DAY OR NIGHT

Class D/N. Day/Night garments are developed to be worn both during the day and also at night. Hi Vis Colours accompanied with retroreflective taping offer maximum protection.

AS/NZS 4602.1:2011/Admdt2:2020

#### TTMC-W17

Bisley Safetywear garments comply with NZTA (New Zealand Transport Agency) code of practice (CoPTTM) Temporary Traffic Management Control - Wet (TTMC). This code of Practice specifies the standard of safety garments that a worker must wear while working in or close to hazardous traffic areas.

#### HI VIS DAY ONLY

Class D. Day only garments are developed to be worn during the day time only and never at night. Hi Vis Colours are used to ensure you're seen in high-risk environments.

AS/NZS 4602.1:2011/Admdt2:2020

#### HI VIS NIGHT ONLY

Night (N) Only garments are developed to be worn during the night time only as the retroreflective taping offers visibility

AS/NZS 4602.1:2011/Admdt2:2020

#### **AUS RAIL**

This Australian Rail standard outlines the minimum requirements for PPE when accessing the rail corridor. The high visibility shade is fluorescent orange. Both orange and reflective tape must comply to AS/NZS 1906.4:2010 and design compliant to AS/NZS 4602.1:2011 standard.