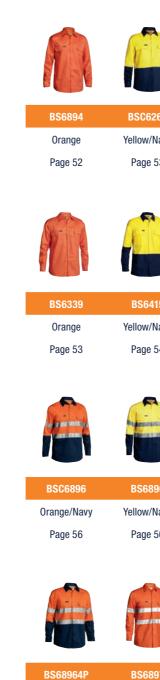

#### **FABRIC**

100% Cotton Chambray 150gsm

**BS1895** 

**HI VIS COOL LIGHTWEIGHT DRILL SHIRT** 

#### **FEATURES**

- / Vertical cotton mesh back ventilation
- / Underarm cotton mesh ventilation
- / Two button down chest pockets
- / Pen division on left chest pocket
- / Two piece contrast coloured structured collar

#### **COLOURS**

Yellow/Navy (TT01) Orange/Navy (TT02) Yellow/Bottle (TT03)

#### SIZES

XS - 6XL Traditional Fit

#### **FABRIC**

100% Cotton Preshrunk Drill 155gsm 100% Cotton Open Mesh 125gsm

**BS6895** 

**HI VIS COOL LIGHTWEIGHT DRILL SHIRT** 

#### **FEATURES**

- / Vertical cotton mesh back ventilation
- / Underarm cotton mesh ventilation
- / Two button down chest pockets / Pen division on left chest pocket
- / Two piece contrast coloured structured collar
- / Full gusset sleeve cuff

#### **SIZES**

XS - 6XL Traditional Fit

#### **FABRIC**

100% Cotton Preshrunk Drill 155gsm 100% Cotton Open Mesh 125gsm

BS68954P

HI VIS COOL LIGHTWEIGHT

**COLOURS** 

**SIZES** 

XS - 3XL

**FABRIC** 

Traditional Fit

100% Cotton Preshrunk Drill 155gsm

100% Cotton Open Mesh 125gsm

**FEATURES** 

- Yellow/Navy (TT01) / Vertical cotton mesh back ventilation Orange/Navy (TT02) / Underarm cotton mesh ventilation
- / Two button down chest pockets
- / Pen division on left chest pocket
- / Two piece contrast coloured structured collar
- / Full gusset sleeve cuff

**BS6894** 

**HI VIS COOL LIGHTWEIGHT DRILL SHIRT** 

#### **FEATURES**

- / Vertical cotton mesh back ventilation
- / Underarm cotton mesh ventilation
- / Two button down chest pockets
- / Pen division on left chest pocket
- / Two piece structured collar
- / Full gusset sleeve cuff

#### **COLOURS**

Orange (BVEO)

# **SIZES**

S - 6XL Traditional Fit

#### **FABRIC**

100% Cotton Preshrunk Drill 155gsm 100% Cotton Open Mesh 125gsm

**BSC6267** 

**HI VIS CLOSED FRONT DRILL SHIRT** 