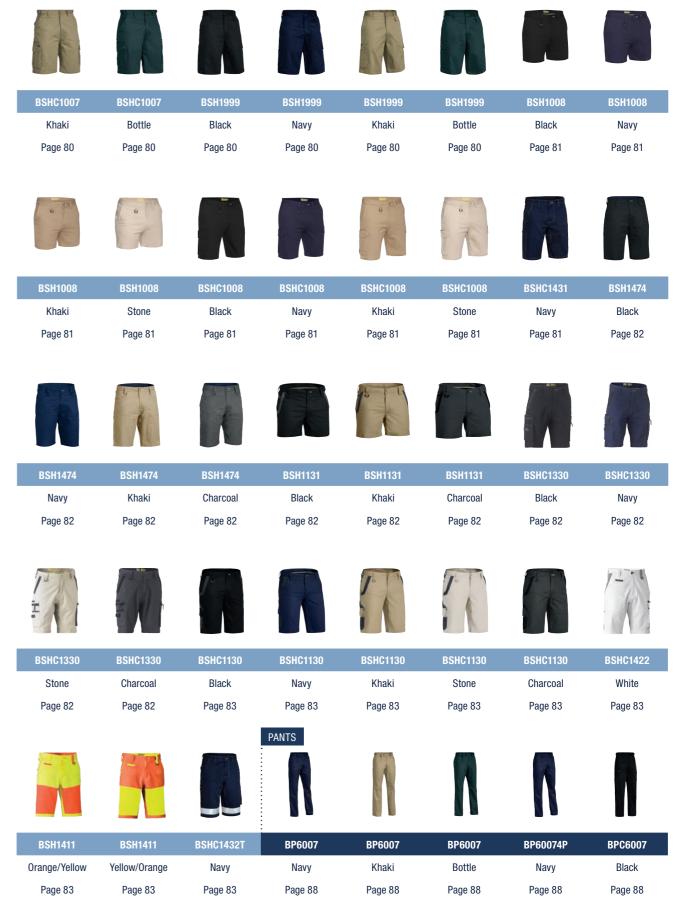

#### **BSHL1999**

#### **WOMEN'S COOL LIGHTWEIGHT UTILITY SHORT**

#### **FEATURES**

- / Two angled side pockets
- / Coin pocket on right hand side
- / Utility pocket with pen division and touch tape closure on right hand side
- / Cargo pocket with gusset and touch tape flap on left hand side
- / YKK zipper
- / In leg length 25cm / 10 inches

#### **COLOURS**

Navy (BPCT) Khaki (BCDR)

#### **SIZES**

6 - 24

#### **FABRIC**

100% Cotton Preshrunk Drill 240gsm

••• HOLSTER POCKET EASILY TUCKS INTO ANGLED SIDE POCKET FOR ADDED VERSATILITY

HIDDEN SHORT ····· FOR COMFORT AND COVERAGE

#### **BLS1024**

#### WOMEN'S FLX & MOVE™ SKORT

#### **FEATURES**

- / Stretch mid-rise fit with curved stretch waistband for comfort and movement
- / Hidden internal stretch short for comfort and coverage
- / Oversized holster pockets with Cordura® reinforcements for durability

#### **COLOURS**

Black (BBLK) Navy (BPCT) Stone (BSTN) Olive (BOLV)

#### **FABRIC**

97% Cotton, 3% Spandex Canvas 280gsm 97% Nylon, 3% Spandex Cordura® 250gsm

#### **BSHL1045**

# WOMEN'S FLX & MOVE™ SHORT SHORT

#### **FEATURES**

- / Stretch mid rise fit with curved waistband for comfort and movement
- / Cordura® highlights at high abrasive areas
- / Two angled side pockets
- / Two back patch pockets
- / Pen pockets on left hand side

#### **COLOURS**

- for extra durability

- / Coin pocket on right hand side

- / Cuffed hem

- Navy (BPCT)

- / In leg length 9.5cm / 4 inches

# Black (BBLK)

**SIZES** 

6 - 24

**FABRIC** 

- Stone (BSTN)

#### 97% Cotton, 3% Spandex

Canvas 280gsm 97% Nylon, 3% Spandex Cordura® 250gsm

# **BSHL1044**

#### WOMEN'S FLX & MOVE™ **CARGO SHORT**

# CORDURA CORDURA

**FEATURES** 

#### / Stretch mid rise fit with curved waistband for comfort and movement

- / Cordura® highlights at high abrasive areas for extra durability
- / Two angled side pockets
- / Two back patch pockets
- / Coin pocket on right hand side
- / Pen pockets on left hand side
- / Mobile phone pocket on right hand side
- / YKK zipper
- / In leg length 22.5cm / 9 inches

# **COLOURS**

Black (BBLK) Navy (BPCT) Stone (BSTN)

# **SIZES**

6 - 24

#### **FABRIC**

97% Cotton, 3% Spandex Canvas 280gsm 97% Nylon, 3% Spandex / Two side cargo pockets with touch tape flaps Cordura® 250gsm

# **BSHL1015**

#### **WOMEN'S STRETCH COTTON DRILL SHORT**

#### **FEATURES**

- / Stretch mid rise fit with curved waistband for comfort and movement
- / Two angled side pockets
- / Two back patch pockets
- / Coin pocket on right hand side
- / Two side cargo welt pockets / Cuffed hem
- / YKK zipper
- / In leg length 18cm / 7 inches
- **COLOURS**

Black (BBLK) Navy (BPCT) Stone (BSTN)

#### **SIZES**

6 - 24

97% Cotton, 3% Elastane Drill 280gsm

**WOMEN'S WORKWEAR** 

29

**BPL6007** 

**WOMEN'S ORIGINAL COTTON DRILL WORK PANTS** 

#### **FEATURES**

- / Two angled side pockets
- / Two back patch pockets
- / Mobile phone pocket on right hand side
- / Key loop on left hand side
- / Five reinforced belt loops
- / YKK zipper

#### **COLOURS**

Navy (BPCT)

#### **SIZES**

- 6 24
- **FABRIC**

100% Cotton Preshrunk Drill 310gsm

**BPL6431** 

#### **WOMEN'S COOL LIGHTWEIGHT VENTED PANTS**

#### **FEATURES**

- / Back yoke with open mesh vents
- / Two angled side pockets
- / Two welt pockets with touch tape closure
- / Back patch pocket on right hand side
- / Seven reinforced belt loops
- / YKK zipper

#### **FABRIC**

100% Cotton Preshrunk Drill 190gsm 100% Polyester Open Mesh 110gsm

#### **BPL6015**

#### **WOMEN'S MID RISE STRETCH COTTON PANTS**

#### **FEATURES**

- / Stretch mid-rise fit with curved waistband for comfort and movement
- / Tapered stovepipe style
- / Two angled side pockets
- / Two batch inset pockets
- / Coin pocket on right hand side
- / Two side cargo welt pockets
- / YKK zipper

#### **FABRIC**

97% Cotton, 3% Elastane Drill 280gsm

#### **BPL6712**

#### **WOMEN'S STRETCH DENIM JEAN**

#### **FEATURES**

- / Stretch denim for extra comfort
- / Classic five pocket styling
- / Reinforced riveted stress points
- / Double stitched seams for durability
- / Stonewashed finish
- / Six reinforced belt loops
- / YKK zipper

#### **COLOURS**

Denim (BTWB)

#### **SIZES**

8 - 24

#### **FABRIC**

98% Cotton, 2% Elastane Denim 465gsm (13.75oz)

#### **BPL6474**

#### **WOMEN'S X AIRFLOW™** RIPSTOP VENTED WORK PANTS

#### **FEATURES**

- / Curved waistband to prevent gaping at back
- / Back yoke ventilation
- / Double layered knee for durability
- / Two angled side pockets
- / Two multi-purpose pockets on side legs
- / Two back patch pockets with double layer reinforced panels
- / Seven reinforced belt loops
- / YKK zipper

#### **COLOURS**

Black (BBLK) Navy (BPCT) Charcoal (BCCG)

#### **FABRIC**

100% Cotton Twill Ripstop 240gsm 100% Cotton Open Mesh 125gsm