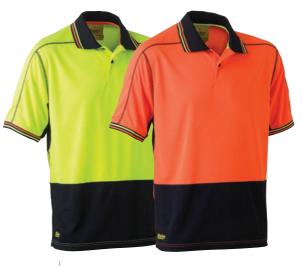

#### **BS6415**

#### X AIRFLOW™ HI VIS RIPSTOP SHIRT

#### FFATURES

- / Bisley X Airflow™ ventilation at multiple heat stress areas
- / Two chest pockets with touch tape closure
- / Pen division and hidden phone pouch on left chest pocket
- / Two piece contrast coloured structured collar
- / Contoured shape two piece sleeve
- / Two button adjustable sleeve cuff