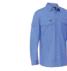

#### **BL6414**

#### WOMEN'S X AIRFLOW™ RIPSTOP SHIRT

#### **FEATURES**

- / Bisley X Airflow™ ventilation at multiple heat stress areas
- / Two chest pockets with touch tape closure
- / Pen division on left chest pocket
- / Two sleeve patch pockets with touch tape flaps and pen division
- / Hidden roll up sleeve tab in sleeve pocket
- / Two piece structured collar
- / Contoured shape two piece sleeve
- / Two button adjustable sleeve cuff

#### **COLOURS**

Navy (BPCT) Charcoal (BCCG) Khaki (BCDR) Sky Blue (BULT)

#### **SIZES**

8 - 24

NEW COLOUR

#### **FABRIC**

100% Cotton Ripstop 150gsm 100% Cotton Open Mesh 125gsm