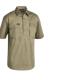

**BS6894** 

**HI VIS COOL LIGHTWEIGHT DRILL SHIRT** 

#### **FEATURES**

- / Vertical cotton mesh back ventilation
- / Underarm cotton mesh ventilation
- / Two button down chest pockets
- / Pen division on left chest pocket
- / Two piece structured collar
- / Full gusset sleeve cuff

#### **COLOURS**

Orange (BVEO)

# **SIZES**

S - 6XL Traditional Fit

#### **FABRIC**

100% Cotton Preshrunk Drill 155gsm 100% Cotton Open Mesh 125gsm

**BSC6267** 

**HI VIS CLOSED FRONT DRILL SHIRT** 