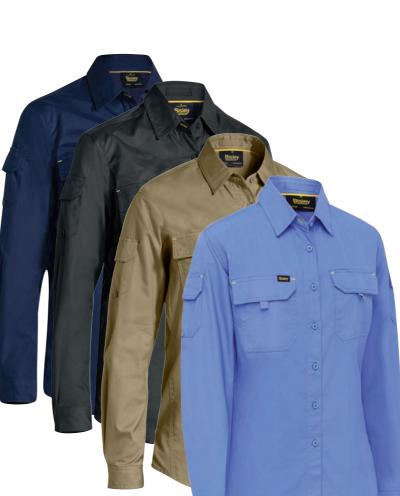

#### WOMEN'S X AIRFLOW™ RIPSTOP SHIRT

#### **FEATURES**

- / Bisley X Airflow™ ventilation at multiple heat stress areas
- / Two chest pockets with touch tape closure
- / Pen division on left chest pocket
- / Two sleeve patch pockets with touch tape flaps and pen division
- / Hidden roll up sleeve tab in sleeve pocket
- / Two piece structured collar
- / Contoured shape two piece sleeve
- / Two button adjustable sleeve cuff

#### **COLOURS**

Navy (BPCT) Charcoal (BCCG) Khaki (BCDR) Sky Blue (BULT)

#### **SIZES**

8 - 24

NEW COLOUR

#### **FABRIC**

100% Cotton Ripstop 150gsm 100% Cotton Open Mesh 125gsm