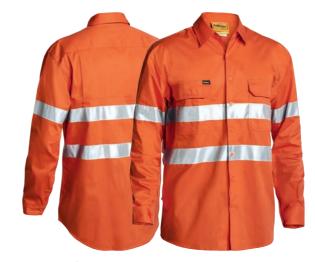

#### **BS6415**

#### X AIRFLOW™ HI VIS RIPSTOP SHIRT

#### FFATURES

- / Bisley X Airflow™ ventilation at multiple heat stress areas
- / Two chest pockets with touch tape closure
- / Pen division and hidden phone pouch on left chest pocket
- / Two piece contrast coloured structured collar
- / Contoured shape two piece sleeve
- / Two button adjustable sleeve cuff

#### **COLOURS**

Yellow/Navy (TT01) Orange/Navy (TT02)

#### **SIZES**

S - 6XL Modern Fit

#### **FABRIC**

100% Cotton Ripstop 150gsm 100% Cotton Open Mesh 125gsm