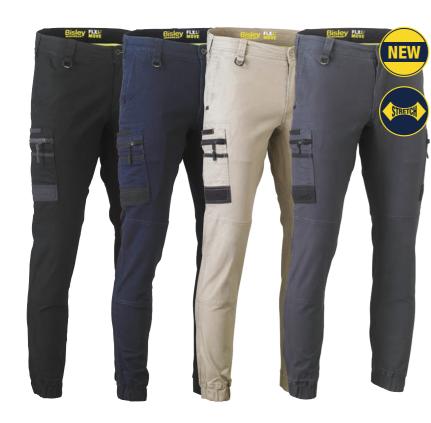

#### **DURABLE, FLEXIBLE, COMFORTABLE**

FLX & MOVE™ range takes working and comfort to the next level. Excellent fit and made from superior stretch fabrics with tough Kevlar and Cordura accents in high abrasive areas - this is what sets the FLX & MOVE™ range apart from any other Bisley Workwear range.

FLX & MOVE™ is a tough wearing range designed to move with you comfortably all day without restriction.

Bisley's design registered Cross Airflow<sup>™</sup> technology was engineered to create the most breathable garment you own.

#### **DURABLE, STRETCHY, COMFY.**

For jobs that require bending, moving, and lifting, nothing is more comfortable than stretch fabrication.

Bisley Workwear have integrated premium industrial stretch fabrications into our range, increasing the longevity, integrity, and comfort of the garment. These stretch fabrications put less pressure on the seams of the garments, reducing the likelihood of ripping or tearing while you work.

Look out for the symbol across our huge range of work pants, shorts, and shirts,