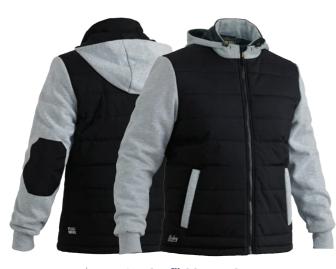

60gsm

**COLOURS** 

Black (BBLK)

**SIZES** 

XS - 6XL

Modern Fit

**FABRIC** 

# **BJ6943**

# **HEAVY DUTY DOBBY JACKET**



# **FEATURES**

- / Durable two layer waterproof and breathable fabric
- / Waterproof rating: Up to 15,000mm H<sub>2</sub>0
- / All seams are seam sealed
- / Quilted lining for extra warmth
- / Three piece shaped hood with adjustable toggles
- / Two zip chest pockets
- / Two waist inseam zip pockets
- / Internal chest patch pocket on left hand side
- / Adjustable half elasticated cuff with touch tape tab closure

# **COLOURS**

Black (BBLK)

# **SIZES**

XS - 6XL Modern Fit

# **FABRIC**

100% Polyester Dobby with TPU Membrane Laminated 100% Polyester Wadding 160gsm 100% Polyester lining with Polyester Wadding 160gsm





Black (BBLK)

# **SIZES**

XS - 6XL









FLX & MOVE™ CONTRAST PUFFER FLEECE HOODED JACKET



# **FEATURES**

- / Quilted with polyester wadding for extra warmth
- / Two angled waist pockets with zipper closure
- / Adjustable lined quilted hood
- / Contrast knit fleece sleeves and hood for extra comfort
- / Contrast 2x2 rib sleeve cuff
- / Contrast reinforced elbow patch

# **COLOURS**

Black (BBLK)

# **SIZES**

XS - 6XL Modern Fit

# **FABRIC**

100% Nylon Oxford 136gsm 100% Polyester Lining with Polyester Wadding 160gsm 65% Polyester, 35% Cotton Fleece 300gsm



**BJ6926** 

LIGHTWEIGHT MINI RIPSTOP RAIN JACKET WITH CONCEALED HOOD







- / Three layer waterproof and breathable fabric Black (BBLK)
- / Waterproof rating: Up to 23,500mm H<sub>2</sub>0
- / All seams are seam sealed
- / Shaped back tail and sleeve hem opening