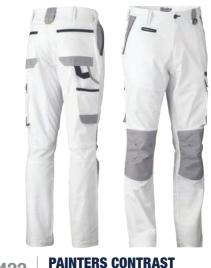

% Polyester, 2% Carbon Oxford 180gsm



**BP6050** 

**ROUGH RIDER DENIM JEAN** 



## **FEATURES**

- / Classic five pocket styling
- / Reinforced riveted stress points
- / Double stitched seams for durability
- / Stonewashed finish
- / Six reinforced belt loops
- / YKK zipper

# **COLOURS**

Denim (BTWB)

# SIZES

77 - 112R 87 - 132S

74 - 94L Traditional Fit

# **FABRIC**

100% Cotton Denim 465gsm (13.75oz)



**BP6712** 

ROUGH RIDER STRETCH DENIM JEAN









- / Classic five pocket styling
- / Reinforced riveted stress points
- / Double stitched seams for durability
- / Stonewashed finish
- / Six reinforced belt loops
- / YKK zipper

# **COLOURS**

Denim (BTWB)

# **SIZES**

77 - 112R 92 - 132S 74 - 94L

Traditional Fit

# **FABRIC**

98% Cotton, 2% Elastane Denim 465gsm (13.75oz)



**BPC6422** 





- / Stretch cotton canvas for extra comfort and
- / Contrast grey oxford highlights in high abrasive areas for extra durability
- / Multi functional pockets
- / Gusset crotch panel to prevent crotch splitting
- / Double layer shaped contrast knee
- / Back shaped knee panel
- / Seven reinforced wider and stronger belt loops with hanger loop
- / YKK zipper



White (BWHT)

**SIZES** 72 - 112R 87 - 132S

# Modern Fit **FABRIC**

97% Cotton, 3% Spandex Canvas 280gsm 100% Polyester Oxford









**TAPED ORIGINAL WORK PANTS** 



# **FEATURES**

- / Reflective tape around lower leg
- / Single front pleats
- / Two angled side pockets
- / Two back patch pockets
- / Mobile phone pocket on right hand side
- / Coin pocket in waistband on right hand side
- / Seven reinforced belt