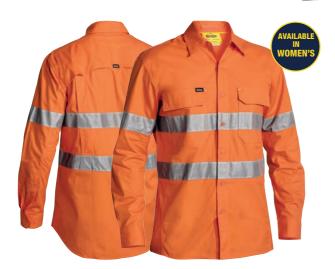

#### **BL6267**

#### **WOMEN'S HI VIS DRILL SHIRT**

#### **FEATURES**

- / Panelled front with bust and waist shaping
- / Two button down chest pockets
- / Pen division on left chest pocket
- / Two piece contrast coloured structured collar
- / Two button adjustable sleeve cuff

#### **COLOURS**

Yellow/Navy (TT01) Orange/Navy (TT02)

#### SIZES

8 - 24

#### **FABRIC**

100% Cotton Preshrunk Drill 190gsm

**BLT6456** 

**WOMEN'S TAPED HI VIS DRILL SHIRT** 

- / Reflective taped hoop pattern
- / Panelled front with bust and waist shaping
- / Two button down chest pockets
- / Pen division on left chest pocket
- / Two piece contrast coloured structured collar
- / Two button adjustable sleeve cuff