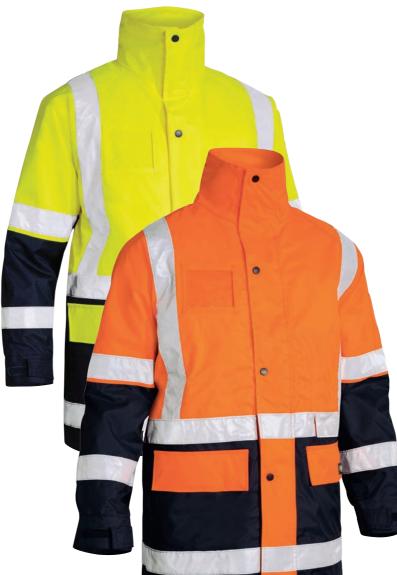

#### **FABRIC**

58% Cotton, 42% Polyester T400 155gsm

#### **BL6414**

#### WOMEN'S X AIRFLOW™ RIPSTOP SHIRT

#### **FEATURES**

- / Bisley X Airflow™ ventilation at multiple heat stress areas
- / Two chest pockets with touch tape closure
- / Pen division on left chest pocket
- / Two sleeve patch pockets with touch tape flaps and pen division
- / Hidden roll up sleeve tab in sleeve pocket
- / Two piece structured collar
- / Contoured shape two piece sleeve
- / Two button adjustable sleeve cuff

#### **COLOURS**

Navy (BPCT) Charcoal (BCCG) Khaki (BCDR) Sky Blue (BULT)

#### **SIZES**

8 - 24

NEW COLOUR

#### **FABRIC**

100% Cotton Ripstop 150gsm 100% Cotton Open Mesh 125gsm