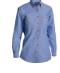

#### **FEATURES**

- / Panelled front with bust and waist shaping
- / Two chest pockets with buttoned opening
- / Pen division on left chest pocket
- / Two back shoulder pleats
- / Two piece structured button down collar
- / Contrast coloured buttons and stitching

#### **COLOURS**

Blue (BWED)

**SIZES** 

#### 8 - 24 FABRIC

100% Cotton Chambray 150gsm

- / Panelled front with bust and waist shaping Blue (BWED)
- / Two chest pockets with buttoned opening
- / Pen division on left chest pocket
- / Two back shoulder pleats

B76407L

**₩** 

**FEATURES** 

- / Two piece structured button down collar
- / Contrast coloured buttons and stitching / Two button adjustable sleeve cuff
- 8 24 **FABRIC**

SIZES

**COLOURS** 

**WOMEN'S CHAMBRAY SHIRT** 

100% Cotton Chambray 150gsm