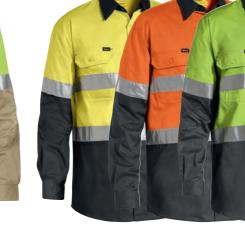

# TAPED NIGHT COTTON DRILL SHIRT

#### **FEATURES**

- Reflective taped X back with extra back hem tape and biomotion taping on sleeves
- / Two button down chest pockets
- / Pen division on left chest pocket
- / Two piece structured collar
- / Two button adjustable sleeve cuff

#### COLOURS

White (BWHT)

#### SIZES

XS - 6XL Traditional Fit

#### **FABRIC**

100% Cotton Preshrunk Drill 190gsm