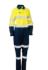

#### **WOMEN'S HI VIS DRILL SHIRT**

#### **FEATURES**

- / Panelled front with bust and waist shaping
- / Two button down chest pockets
- / Pen division on left chest pocket
- / Two piece contrast coloured structured collar
- / Two button adjustable sleeve cuff

#### **COLOURS**

Yellow/Navy (TT01) Orange/Navy (TT02)

#### SIZES

8 - 24

#### **FABRIC**

100% Cotton Preshrunk Drill 190gsm

**BLT6456** 

**WOMEN'S TAPED HI VIS DRILL SHIRT** 

- / Reflective taped hoop pattern
- / Panelled front with bust and waist shaping
- / Two button down chest pockets
- / Pen division on left chest pocket
- / Two piece contrast coloured structured collar
- / Two button adjustable sleeve cuff