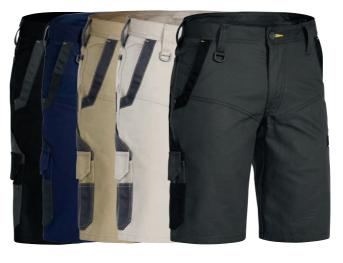

# **BSHL1044**

#### WOMEN'S FLX & MOVE™ **CARGO SHORT**

# CORDURA CORDURA

**FEATURES** 

#### / Stretch mid rise fit with curved waistband for comfort and movement

- / Cordura® highlights at high abrasive areas for extra durability
- / Two angled side pockets
- / Two back patch pockets
- / Coin pocket on right hand side
- / Pen pockets on left hand side
- / Mobile phone pocket on right hand side
- / YKK zipper
- / In leg length 22.5cm / 9 inches

# **COLOURS**

Black (BBLK) Navy (BPCT) Stone (BSTN)

# **SIZES**

6 - 24

#### **FABRIC**

97% Cotton, 3% Spandex Canvas 280gsm 97% Nylon, 3% Spandex / Two side cargo pockets with touch tape flaps Cordura® 250gsm