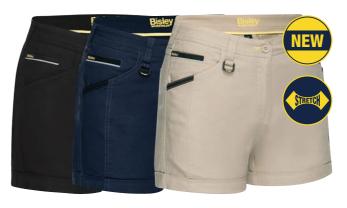

#### **BSHL1045**

# WOMEN'S FLX & MOVE™ SHORT SHORT

#### **FEATURES**

- / Stretch mid rise fit with curved waistband for comfort and movement
- / Cordura® highlights at high abrasive areas
- / Two angled side pockets
- / Two back patch pockets
- / Pen pockets on left hand side

#### **COLOURS**

- for extra durability

- / Coin pocket on right hand side

- / Cuffed hem

- Navy (BPCT)

- / In leg length 9.5cm / 4 inches

# Black (BBLK)

**SIZES** 

6 - 24

**FABRIC** 

- Stone (BSTN)

#### 97% Cotton, 3% Spandex

Canvas 280gsm 97% Nylon, 3% Spandex Cordura® 250gsm