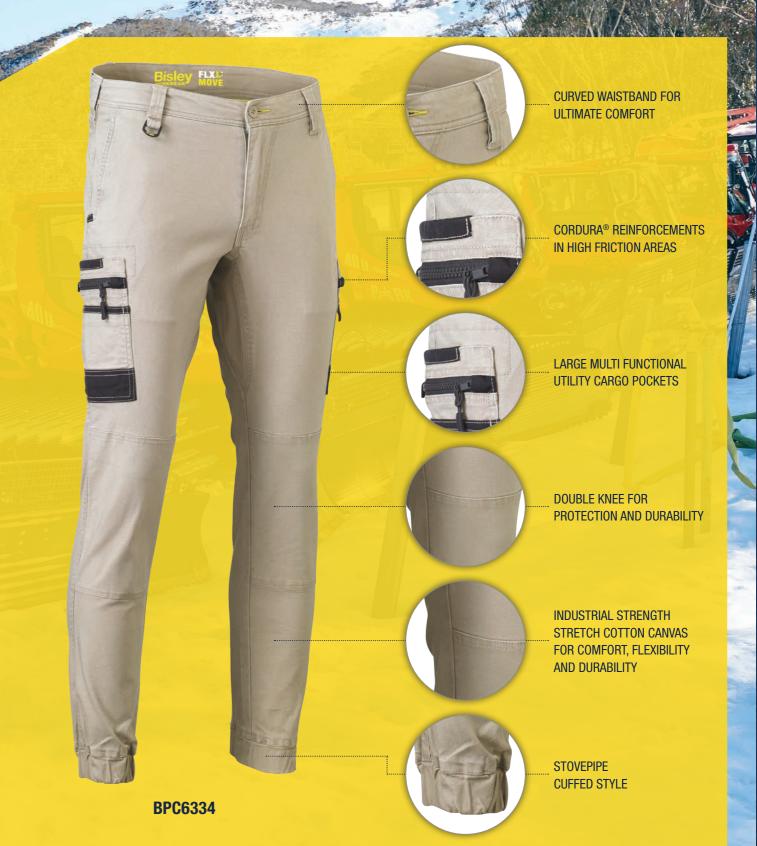

#### **DURABLE, FLEXIBLE, COMFORTABLE**

FLX & MOVE™ range takes working and comfort to the next level. Excellent fit and made from superior stretch fabrics with tough Kevlar and Cordura accents in high abrasive areas - this is what sets the FLX & MOVE™ range apart from any other Bisley Workwear range.

FLX & MOVE™ is a tough wearing range designed to move with you comfortably all day without restriction.

Bisley's design registered Cross Airflow<sup>™</sup> technology was engineered to create the most breathable garment you own.

The technology is based on a 3D cooling system, where the air flows through multiple ventilation points on the garment at key heat stress areas, drawing heat and moisture away from the skin and out of the garment.

#### **DURABLE, STRETCHY, COMFY.**

For jobs that require bending, moving, and lifting, nothing is more comfortable than stretch fabrication.

Bisley Workwear have integrated premium industrial stretch fabrications into our range, increasing the longevity, integrity, and comfort of the garment. These stretch fabrications put less pressure on the seams of the garments, reducing the likelihood of ripping or tearing while you work.

Look out for the symbol across our huge range of work pants, shorts, and shirts,

Hard work is often hard on your workwear,

so we use Cordura® fabrication reinforcements for extra abrasion and tearing resistance. Working on your knees, taking tools

in-and-out of pockets, and putting sharp or abrasive materials into your pockets can often wear down fabrics over time.

For long-lasting performance and to increase the lifetime of your Bisley Workwear, look for products with Cordura® reinforcements.