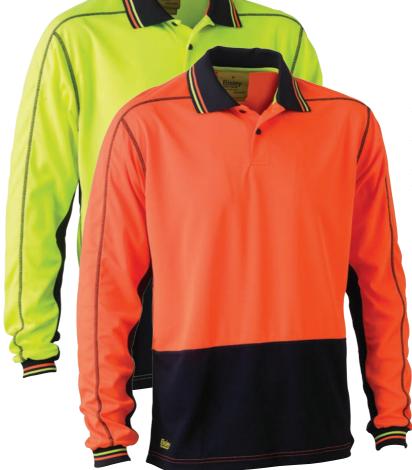

#### **BS6415T**

#### X AIRFLOW™ TAPED HI VIS **RIPSTOP SHIRT**

#### **FEATURES**

- / Perforated reflective taped hoop pattern
- / Bisley X Airflow™ ventilation at multiple heat stress areas
- / Two chest pockets with touch tape closure
- / Pen division and hidden phone pouch on left chest pocket
- / Two piece contrast coloured structured collar
- / Contoured shape two piece sleeve
- / Two button adjustable sleeve cuff