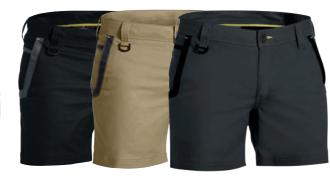

#### **BLS1024**

#### WOMEN'S FLX & MOVE™ SKORT

#### **FEATURES**

- / Stretch mid-rise fit with curved stretch waistband for comfort and movement
- / Hidden internal stretch short for comfort and coverage
- / Oversized holster pockets with Cordura® reinforcements for durability

#### **COLOURS**

Black (BBLK) Navy (BPCT) Stone (BSTN) Olive (BOLV)

#### **SIZES**

6 - 24

#### **FABRIC**

97% Cotton, 3% Spandex Canvas 280gsm 97% Nylon, 3% Spandex Cordura® 250gsm