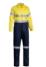

**COLOURS** 

Navy (BPCT)

**SIZES** 

8 - 20

**FABRIC** 

100% Cotton Preshrunk Drill 240gsm 88% Polyester, 12% Spandex 260gsm

**BCL6066T** 

WOMEN'S TAPED HI VIS COTTON DRILL COVERALL

#### **FEATURES**

- / Reflective taped hoop pattern and biomotion taping on sleeves and legs
- / "Drop back" zip feature so whole garment does not have to be removed
- / Double layer knee for durability
- / Multi-function pockets
- / Centre front zip closure

#### **COLOURS**

Yellow/Navy (TT01) Orange/Navy (TT02)

**SIZES** 

6 - 24

**FABRIC** 

100% Cotton Drill 240gsm

WOMEN'S TAPED HI VIS MATERNITY DRILL SHIRT