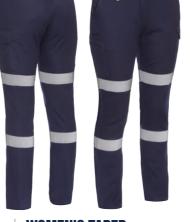

#### **FEATURES**

- / Reflective tape around lower leg
- / Two angled side pockets
- / Two back patch pockets
- / Mobile phone pocket on right hand side
- / Key loop on left hand side
- / Five reinforced belt loops
- / YKK zipper

#### **COLOURS**

- Navy (BPCT)
- SIZES 6 - 24
- FABRIC
- 100% Cotton Preshrunk
- Drill 310gsm

**BPL6015T** 

**WOMEN'S TAPED MID RISE STRETCH COTTON PANTS** 