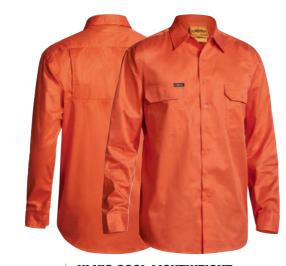

**BS6894** 

**HI VIS COOL LIGHTWEIGHT DRILL SHIRT** 

#### **FEATURES**

- / Vertical cotton mesh back ventilation
- / Underarm cotton mesh ventilation
- / Two button down chest pockets
- / Pen division on left chest pocket
- / Two piece structured collar
- / Full gusset sleeve cuff

#### **COLOURS**

Orange (BVEO)

# **SIZES**

S - 6XL Traditional Fit

#### **FABRIC**

100% Cotton Preshrunk Drill 155gsm 100% Cotton Open Mesh 125gsm

**BSC6267** 

**HI VIS CLOSED FRONT DRILL SHIRT** 