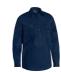

#### **FEATURES**

- / Two pleated button down chest pockets
- / Pen division on left chest pocket
- / Two pleats at back for increased shoulder movement
- / Two piece structured collar
- / Self coloured marbled finish buttons

#### **COLOURS**

Blue (BBYD)

#### SIZES

S - 3XL Traditional Fit

#### **FABRIC**

65% Polyester, 35% Yarn-Dyed Cotton 100gsm