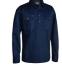

#### **FEATURES**

- / Two angled side pockets
- / Two back patch pockets
- / Mobile phone pocket on right hand side
- / Key loop on left hand side
- / Five reinforced belt loops
- / YKK zipper

#### **COLOURS**

Navy (BPCT)

#### **SIZES**

- 6 24
- **FABRIC**

100% Cotton Preshrunk Drill 310gsm

**BPL6431** 