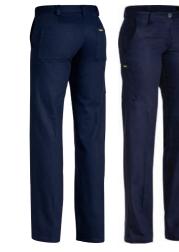

#### **SIZES**

6 - 24

97% Cotton, 3% Elastane Drill 280gsm

**WOMEN'S WORKWEAR** 

29

**BPL6007** 

**WOMEN'S ORIGINAL COTTON DRILL WORK PANTS** 

#### **FEATURES**

- / Two angled side pockets
- / Two back patch pockets
- / Mobile phone pocket on right hand side
- / Key loop on left hand side
- / Five reinforced belt loops
- / YKK zipper

#### **COLOURS**

Navy (BPCT)

#### **SIZES**

- 6 24
- **FABRIC**

100% Cotton Preshrunk Drill 310gsm

**BPL6431** 