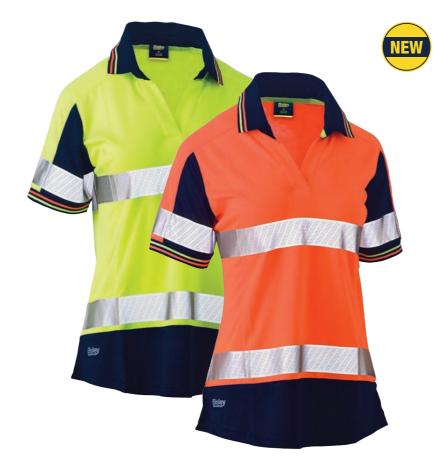

#### **WOMEN'S HI VIS DRILL SHIRT**

#### **FEATURES**

- / Panelled front with bust and waist shaping
- / Two button down chest pockets
- / Pen division on left chest pocket
- / Two piece contrast coloured structured collar
- / Two button adjustable sleeve cuff

#### **COLOURS**

Yellow/Navy (TT01) Orange/Navy (TT02)

#### SIZES

8 - 24

#### **FABRIC**

100% Cotton Preshrunk Drill 190gsm

**BLT6456** 

**WOMEN'S TAPED HI VIS DRILL SHIRT** 

- / Reflective taped hoop pattern
- / Panelled front with bust and waist shaping
- / Two button down chest pockets
- / Pen division on left chest pocket
- / Two piece contrast coloured structured collar
- / Two button adjustable sleeve cuff