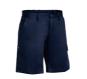

#### **WOMEN'S COOL LIGHTWEIGHT UTILITY SHORT**

#### **FEATURES**

- / Two angled side pockets
- / Coin pocket on right hand side
- / Utility pocket with pen division and touch tape closure on right hand side
- / Cargo pocket with gusset and touch tape flap on left hand side
- / YKK zipper
- / In leg length 25cm / 10 inches

#### **COLOURS**

Navy (BPCT) Khaki (BCDR)

#### **SIZES**

6 - 24

#### **FABRIC**

100% Cotton Preshrunk Drill 240gsm

••• HOLSTER POCKET EASILY TUCKS INTO ANGLED SIDE POCKET FOR ADDED VERSATILITY

HIDDEN SHORT ····· FOR COMFORT AND COVERAGE