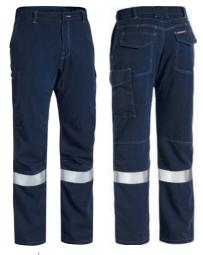

#### **FABRIC**

TenCate Tecasafe® Plus 700 FR Modacrylic, Lyocell, Aramid 238gsm

**BPL8092T** 

**TENCATE TECASAFE® PLUS 700 WOMEN'S TAPED FR CARGO PANTS** 

# © C 500 PPE 111

#### **FEATURES**

- / Sto-nor 9801 FR Reflective tape around upper leg
- / Curved waistband to prevent gaping at back
- / Two angled side pockets
- / Back welt pocket with touch tape closure on left hand side
- / Mobile phone welt pocket on right hand side / Cargo pocket with plastic press studs on left hand side
- / YKK zipper

**COLOURS** Navy (BPCT)

**SIZES** 6 - 24

#### **FABRIC**

TenCate Tecasafe® Plus 700AI, FR Modacrylic, Lyocell, Aramid 238gsm

**WORKWEAR SHIRTS** 

**COOL LIGHTWEIGHT DRILL SHIRT** 

- / Vertical cotton mesh back ventilation
- / Underarm cotton mesh ventilation
- / Two button down chest pockets / Pen division on left chest pocket
- / Two piece structured collar