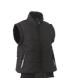

breathability

- / Two waist pockets with waterproof zippers 96% Polyester, 4% Spandex
- / Sleeve cuff adjusters reduces water entering over wrist

**BVL0828** 

**WOMEN'S PUFFER VEST** 

#### **FEATURES**

- / Showerproof fabric
- / Quilted with polyester wadding for warmth
- / Extended ribbed hem basque to maintain
- / Internal ribbed collar
- / Waist pocket with waterproof reflective zippers
- / Gathered armhole
- / Extended ribbed hem basque to maintain warmth

#### **COLOURS**

Black (BBLK) Navy (BPCT)

#### **SIZES**

6 - 24

#### **FABRIC**

100% Polyester 115gsm 100% Polyester Taffeta 38gsm Polyester/Cotton Rib Knit