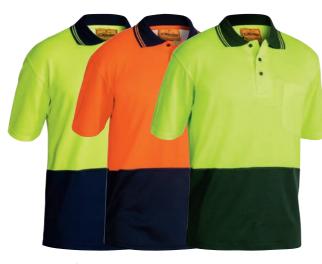

with reflective piping

# **COLOURS**

- Orange (BF61)
  - **SIZES**
- XS 4XL Active Fit

# **FABRIC**

100% Polyester Mesh 140gsm



**BK1425** 

COOL MESH POLO WITH REFLECTIVE PIPING





# **FEATURES**

- / Lightweight and breathable cool mesh fabric Yellow (BF51)
- / Side panels with additional reflective piping
- / Knit ribbed collar with grey tipping
- / Shoulder to sleeve panel with reflective piping

# **COLOURS**

Orange (BF61)

# **SIZES**

S - 6XL Modern Fit

# **FABRIC**

100% Polyester Mesh 140gsm



**HI VIS POLYESTER MESH T-SHIRT** 





# **FEATURES**

/ Lightweight and breathable cool mesh fabric Yellow (BF51)

/ Contrast coloured ribbed cuff with double hi vis tipping

# Orange (BF61) **SIZES**

**COLOURS** 

XS - 6XL Modern Fit

# **FABRIC**

100% Polyester Mesh 140gsm



**HI VIS POLO SHIRT** 









# **FEATURES**

/ Moisture wicking technology

- / Dual layered fabric with cotton against the skin
- / Contrast coloured ribbed collar
- / Pen division on left chest pocket

# **COLOURS**

Yellow/Navy (TT04) Orange/Navy (TT05) Yellow/Bottle (TT06)

# **SIZES**

S - 6XL Traditional Fit

# **FABRIC**

52% Cotton, 48% Polyester Micromesh 195gsm



# **HI VIS POLYESTER MESH POLO**













# **FEATURES**

- / Lightweight and breathable cool mesh fabric
- / Contrast coloured ribbed collar and cuff with double hi vis tipping
- / Contrast underarm extended gusset
- / Spliced front only with full hi vis back

# **COLOURS**

Yellow/Navy (TT04) Orange/Navy (TT05)

# **SIZES**

XS - 6XL Modern Fit

# **FABRIC**

100% Polyester Mesh 140gsm

**HI VIS POLO SHIRT**