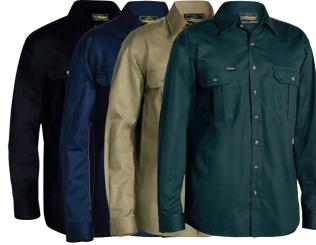

#### **FEATURES**

- / Two pleated button down chest pockets
- / Pen division on left chest pocket
- / Centre back box pleat
- / Two piece structured collar / Two button adjustable sleeve cuff
- / Contrast natural coloured buttons

#### **COLOURS**

- Navy (BPCT) Royal (BVCB)
- Khaki (BCDR) Bottle (BGRG)
- **SIZES** 
  - S 6XL XS - 6XL (BVCB) Traditional Fit

#### **FABRIC**

100% Cotton Preshrunk Drill 190gsm

**BS1433** 

**COTTON DRILL SHIRT** 