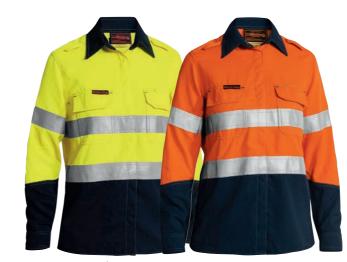

#### NATIONAL BREAST CANCER FOUNDATION EMBROIDERY ON SLEEVE ON ALL SHIRTS IN THE PINK RANGE

**BL6896** 

**FEATURES** 

**WOMEN'S TAPED HI VIS COOL LIGHTWEIGHT DRILL SHIRT** 

/ Reflective taped hoop pattern / Vertical cotton mesh back ventilation

#### / Underarm cotton mesh ventilation / Panelled front with bust and waist

- shaping / Two chest pockets with button down flaps and pen division
- / Two piece contrast coloured structured collar
- / Full gusset sleeve cuff
- / NBCF embroidery on right sleeve on TT32

#### **COLOURS**

Yellow/Navy (TT01) Orange/Navy (TT02) Pink/Navy (TT32)

#### **SIZES**

8 - 24

#### **FABRIC**

100% Cotton Preshrunk Drill 155gsm 100% Cotton Open Mesh 125asm