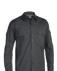

#### **FEATURES**

- / Panelled front with bust and waist shaping
- / Two chest pockets with buttoned opening
- / Pen division on left chest pocket
- / Two back shoulder pleats
- / Two piece structured button down collar
- / Contrast coloured buttons and stitching

#### **COLOURS**

Blue (BWED)

**SIZES** 

#### 8 - 24 FABRIC

100% Cotton Chambray 150gsm

- / Panelled front with bust and waist shaping Blue (BWED)
- / Two chest pockets with buttoned opening
- / Pen division on left chest pocket
- / Two back shoulder pleats

B76407L

**₩** 

**FEATURES** 

- / Two piece structured button down collar
- / Contrast coloured buttons and stitching / Two button adjustable sleeve cuff
- 8 24 **FABRIC**

SIZES

**COLOURS** 

**WOMEN'S CHAMBRAY SHIRT** 

100% Cotton Chambray 150gsm