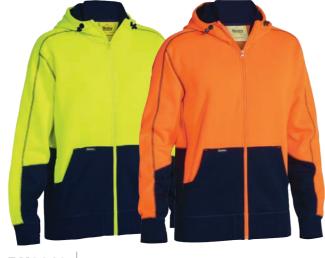

ter Polar Fleece 300gsm Poly/Cotton 2x2 Rib Knit



**BK6989** 

HI VIS FLEECE 1/4 ZIP PULLOVER



# **FEATURES**

- / Premium polyester low pill fleece
- / 1/4 zip
- / Rib cuffs with thumb opening

# / Elasticated rib knit hem

# COLOURS Yellow/Navy (TT04)

Orange/Navy (TT05)

# **SIZES**

XS - 6XL Traditional Fit

# **FABRIC**

100% Polyester Fleece 300gsm Poly/Cotton 2x2 Rib Knit



HI VIS FLEECE HOODIE PULLOVER



# **FEATURES**

- / Premium polyester low pill fleece
- / Shaped hood with contrast internal lining & adjustable toggle
- / Front kangaroo pouch pocket
- / Rib cuffs with thumb opening
- / Elasticated rib knit hem

# **COLOURS**

Yellow/Navy (TT04) Orange/Navy (TT05)

## **SIZES**

XS - 6XL Traditional Fit

# **FABRIC**

100% Polyester Fleece 300gsm Poly/Cotton 2x2 Rib Knit



**BK6819** 

**HI VIS ZIP FRONT FLEECE HOODIE** 



# **FEATURES**

- / Premium polyester low pill fleece
- / Full open front zip
- / Shaped hood with contrast internal lining
- / Internal rib collar for extra comfort
- / Front contrast kangaroo style shaped pockets
- / Rib cuffs with thumb opening
- / Elasticated rib knit hem

# **COLOURS**

Yellow/Navy (TT04) Orange/Navy (TT05)

## **SIZES**

XS - 6XL Traditional Fit

# **FABRIC**

100% Polyester Fleece 300gsm Poly/Cotton 2x2 Rib Knit



**BK6249XT** 

**TAPED TTMC HI VIS POLAR FLEECE JUMPER WITH X BACK** 



## **FEATURES**

- / Stretch reflective taped X back with extra hem tape
- / Low pill polar fleece
- / TTMC-W17 compliant
- / Longer back tail
- / 1/4 zip
- / Contrast navy rib cuffs

# **COLOURS**

Orange (BVEO)

# **SIZES**

XS