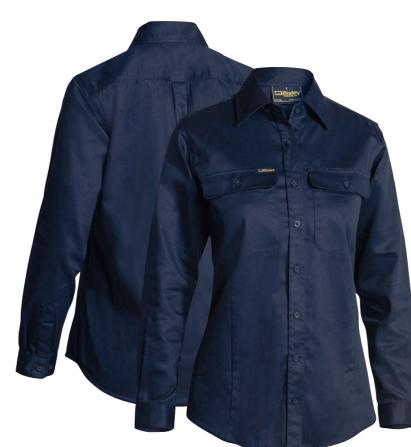

#### **FEATURES**

- / Panelled front with bust and waist shaping
- / Two chest pockets with buttoned opening
- / Pen division on left chest pocket
- / Two back shoulder pleats
- / Two piece structured button down collar
- / Contrast coloured buttons and stitching

#### **COLOURS**

Blue (BWED)

**SIZES** 

#### 8 - 24 FABRIC

100% Cotton Chambray 150gsm

- / Panelled front with bust and waist shaping Blue (BWED)
- / Two chest pockets with buttoned opening
- / Pen division on left chest pocket
- / Two back shoulder pleats