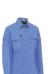

#### **FEATURES**

- / Panelled front with bust and waist shaping
- / Two chest pockets with buttoned opening
- / Pen division on left chest pocket
- / Two back shoulder pleats
- / Two piece structured button down collar
- / Contrast coloured buttons and stitching

#### **COLOURS**

Blue (BWED)

**SIZES** 

#### 8 - 24 FABRIC

100% Cotton Chambray 150gsm

- / Panelled front with bust and waist shaping Blue (BWED)
- / Two chest pockets with buttoned opening
- / Pen division on left chest pocket
- / Two back shoulder pleats

B76407L

**₩** 

**FEATURES** 

- / Two piece structured button down collar
- / Contrast coloured buttons and stitching / Two button adjustable sleeve cuff
- 8 24 **FABRIC**

SIZES

**COLOURS** 

**WOMEN'S CHAMBRAY SHIRT** 

100% Cotton Chambray 150gsm