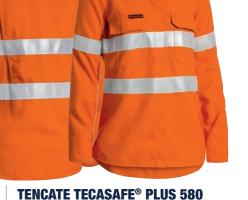

#### **FABRIC**

100% Cotton Preshrunk Drill 190gsm

**BL8098T** 

**TENCATE TECASAFE® PLUS 580 WOMEN'S TAPED HI VIS LIGHTWEIGHT FR VENTED SHIRT** 

**FEATURES** 

pattern

on both sides

/ Sto-nor 9801 FR Reflective taped hoop

/ Concealed press snap front closure

/ Action back panel ventilation with two

openings and underarm ventilation

/ Two way radio loop or gas monitor loop

Yellow/Navy (TT01) Orange/Navy (TT02)

#### **SIZES**

#### **FABRIC**

/ Two chest pockets with plastic press snap closure 580, FR Modacrylic, / Full gusset sleeve cuff with plastic snap closure