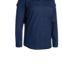

#### **BL6414**

#### WOMEN'S X AIRFLOW™ RIPSTOP SHIRT

#### **FEATURES**

- / Bisley X Airflow™ ventilation at multiple heat stress areas
- / Two chest pockets with touch tape closure
- / Pen division on left chest pocket
- / Two sleeve patch pockets with touch tape flaps and pen division
- / Hidden roll up sleeve tab in sleeve pocket
- / Two piece structured collar
- / Contoured shape two piece sleeve
- / Two button adjustable sleeve cuff

#### **COLOURS**

Navy (BPCT) Charcoal (BCCG) Khaki (BCDR) Sky Blue (BULT)

#### **SIZES**

8 - 24

NEW COLOUR

#### **FABRIC**

100% Cotton Ripstop 150gsm 100% Cotton Open Mesh 125gsm