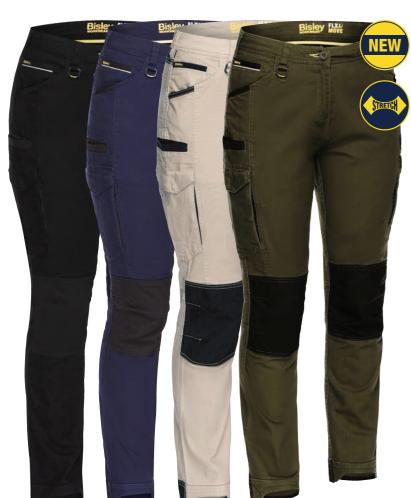

#### **BPL6044**

# WOMEN'S FLX & MOVE™ CARGO PANTS

#### **FEATURES**

- / Stretch mid-rise fit with curved waistband for comfort and movement
- / Straight leg style
- / Cordura® highlights at high abrasive areas for extra durability
- / Two angled side pockets
- / Two back patch pockets
- / Coin pocket on right hand side
- / Pen pocket on left hand side
- / Mobile phone pocket on right hand side
- / Two side cargo pockets with touch tape flaps
- / Hem boot cuff
- / YKK zipper

#### **COLOURS**

Black (BBLK) Navy (BPCT) Stone (BSTN) Olive (BOLV)

#### **SIZES**

6 - 24

#### **FABRIC**

97% Cotton, 3% Spandex Canvas 280gsm 97% Nylon, 3% Spandex Cordura® 250gsm

33

**BPL6007T** 

**WOMEN'S TAPED ORIGINAL DRILL WORK PANTS** 