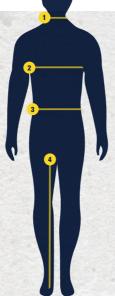

with your arms at resting position.
- **WAIST:** Measure over undergarments 2 at the natural waistline (usually approx. 1cm above the navel).
- LOWER WAIST: Measure over
- 3 undergarment approx. 4cm below the natural waistline
- HIP: Measure over undergarments 4 at hips (usually the widest part and is approx. 25cm below the waistline).
- IN-LEG: Measure from crotch to floor, with shoes.



#### **MEN'S MEASUREMENTS**

- 1 NECK: Measure around the neck where the top of the shirt collar would sit.
- 2 CHEST: Standing naturally, measure around the fullest part of the chest and shoulder, under the arms with your arms at resting position.
- 3 WAIST: Measure over undergarments at the natural waistline (usually approx. 1cm below the navel).
- 4 IN-LEG: Measure from crotch to floor, with shoes.



| To fit body bust size (cm) 80 85 90 95 100 105 110 115 120 12  To fit body natural waist size (cm) 60 65 70 75 80 85 90 95 100 100 |    |    |    |     |     |     |     |     |     |     |  |  |
|------------------------------------------------------------------------------------------------------------------------------------|----|----|----|-----|-----|-----|-----|-----|-----|-----|--|--|
| Size                                                                                                                               | 6  | 8  | 10 | 12  | 14  | 16  | 18  | 20  | 22  | 24  |  |  |
| To fit body bust size (cm)                                                                                                         | 80 | 85 | 90 | 95  | 100 | 105 | 110 | 115 | 120 | 125 |  |  |
| To f