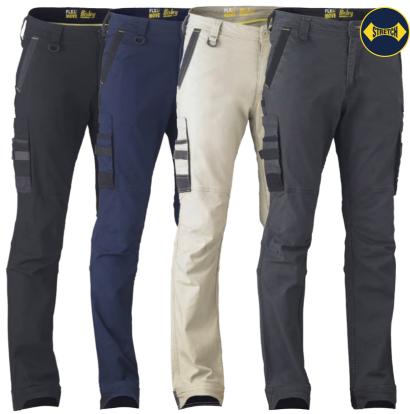

#### **DURABLE, FLEXIBLE, COMFORTABLE**

FLX & MOVE™ range takes working and comfort to the next level. Excellent fit and made from superior stretch fabrics with tough Kevlar and Cordura accents in high abrasive areas - this is what sets the FLX & MOVE™ range apart from any other Bisley Workwear range.

FLX & MOVE™ is a tough wearing range designed to move with you comfortably all day without restriction.

Bisley's design registered Cross Airflow<sup>™</sup> technology was engineered to create the most breathable garment you own.

#### **DURABLE, STRETCHY, COMFY.**

For jobs that require bending, moving, and lifting, nothing is more comfortable than stretch fabrication.

Bisley Workwear have integrated premium industrial stretch fabrications into our range, increasing the longevity, integrity, and comfort of the garment. These stretch fabrications put less pressure on the seams of the garments, reducing the likelihood of ripping or tearing while you work.

Look out for the symbol across our huge range of work pants, shorts, and shirts,