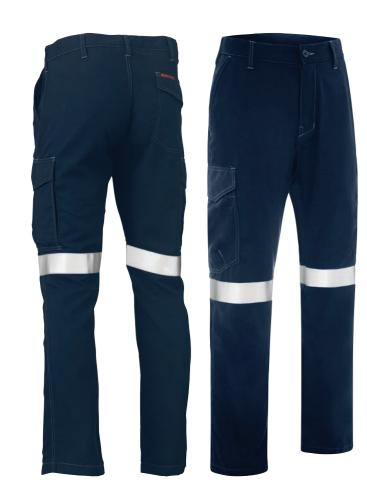

#### **FABRIC**

TenCate Tecasafe® Plus 700 FR Modacrylic, Lyocell, Aramid 238gsm

**BPL8092T** 

**TENCATE TECASAFE® PLUS 700 WOMEN'S TAPED FR CARGO PANTS** 

#### **FEATURES**

- / Sto-nor 9801 FR Reflective tape around upper leg
- / Curved waistband to prevent gaping at back
- / Two angled side pockets
- / Back welt pocket with touch tape closure on left hand side
- / Mobile phone welt pocket on right hand side / Cargo pocket with plastic press studs on left hand side
- / YKK zipper

#### **FABRIC**

TenCate Tecasafe® Plus 700AI, FR Modacrylic, Lyocell, Aramid 238gsm

**WORKWEAR SHIRTS** 

**COOL LIGHTWEIGHT DRILL SHIRT** 

- / Vertical cotton mesh back ventilation
- / Underarm cotton mesh ventilation
- / Two button down chest pockets / Pen division on left chest pocket
- / Two piece structured collar