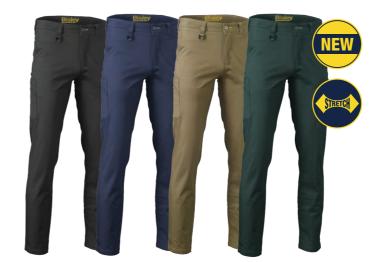

#### **DURABLE, STRETCHY, COMFY.**

For jobs that require bending, moving, and lifting, nothing is more comfortable than stretch fabrication.

Bisley Workwear have integrated premium industrial stretch fabrications into our range, increasing the longevity, integrity, and comfort of the garment. These stretch fabrications put less pressure on the seams of the garments, reducing the likelihood of ripping or tearing while you work.

Look out for the symbol across our huge range of work pants, shorts, and shirts,