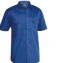

#### **FABRIC**

TenCate Tecasafe® Plus 700AI, FR Modacrylic, Lyocell, Aramid 238gsm

**WORKWEAR SHIRTS** 

**COOL LIGHTWEIGHT DRILL SHIRT** 

- / Vertical cotton mesh back ventilation
- / Underarm cotton mesh ventilation
- / Two button down chest pockets / Pen division on left chest pocket
- / Two piece structured collar

#### **COLOURS**

Navy (BPCT) Sand (BSAN) Royal (BVCB) Khaki (BCDR)

#### **SIZES**

S - 6XL Traditional Fit

#### **FABRIC**

**NEW** 

100% Cotton Preshrunk Drill 155gsm 100% Cotton Open Mesh 125gsm

**BSC6820** 