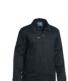

#### **FABRIC**

100% Polyester Fleece 300gsm 100% Polyester Sherpa Lining 270gsm

**BJL6060** 

**WOMEN'S SOFT SHELL JACKET** 

**COLOURS** 

Black (BBLK)

Navy (BPCT)

**SIZES** 

6 - 24

**FABRIC** 

with Bonded Fleece and

TPU Lamination 310gsm

Charcoal (BCCG)

#### **FEATURES**

- / Showerproof fabric with breathable
- / Waterproof rating: Up to 7,500mm H<sub>2</sub>0
- / Reflective piping along chest and back
- / Eyelet ventilation under arms for
- / Bonded internal fleece face

breathability

- / Two waist pockets with waterproof zippers 96% Polyester, 4% Spandex
- / Sleeve cuff adjusters reduces water entering over wrist

**BVL0828** 

**WOMEN'S PUFFER VEST** 