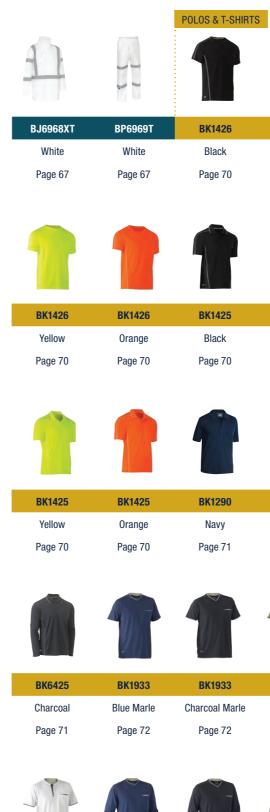

# **BJ6968XT**

#### X TAPED SHELL RAIN JACKET

#### **FEATURES**

- / Waterproof and breathable fabric
- / Waterproof rating: Up to 20,000mm H<sub>2</sub>0
- / Reflective taped X back with extra back hem tape
- / All seams are seam sealed
- / Storm flap with touch tape and zip closure
- / Built in concealed hood
- / ID pocket and pen loop
- / Adjustable sleeve tab with touch tape closure

#### **COLOURS**

White (BWHT)

#### SIZES

XS - 6XL

#### **FABRIC**

100% Polyester Oxford with PU Coating 300D 100% Polyester Mesh Lining 120gsm

#### **BP6969T**

#### **TAPED SHELL RAIN PANT**

# FEATURES

- / Waterproof and breathable fabric
- / Waterproof rating: Up to 20,000mm H<sub>2</sub>0
- / Reflective biomotion tape
- / All seams are seam sealed
- / Full elasticated waistband
- / Adjustable press snap hem opening
- / Front angled pockets that open to body

#### **SIZES**

XS - 6XL

# **BK1426**