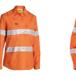

#### **BL6267**

#### **WOMEN'S HI VIS DRILL SHIRT**

#### **FEATURES**

- / Panelled front with bust and waist shaping
- / Two button down chest pockets
- / Pen division on left chest pocket
- / Two piece contrast coloured structured collar
- / Two button adjustable sleeve cuff

#### **COLOURS**

Yellow/Navy (TT01) Orange/Navy (TT02)

#### SIZES

8 - 24

#### **FABRIC**

100% Cotton Preshrunk Drill 190gsm

**BLT6456** 

**WOMEN'S TAPED HI VIS DRILL SHIRT** 

- / Reflective taped hoop pattern
- / Panelled front with bust and waist shaping
- / Two button down chest pockets
- / Pen division on left chest pocket
- / Two piece contrast coloured structured collar
- / Two button adjustable sleeve cuff