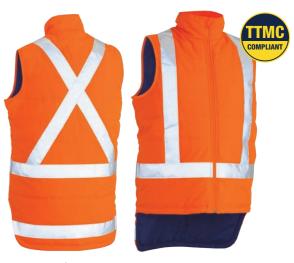

#### **BL6267**

#### **WOMEN'S HI VIS DRILL SHIRT**

#### **FEATURES**

- / Panelled front with bust and waist shaping
- / Two button down chest pockets
- / Pen division on left chest pocket
- / Two piece contrast coloured structured collar
- / Two button adjustable sleeve cuff

#### **COLOURS**

Yellow/Navy (TT01) Orange/Navy (TT02)

#### SIZES

8 - 24

#### **FABRIC**

100% Cotton Preshrunk Drill 190gsm

**BLT6456** 

**WOMEN'S TAPED HI VIS DRILL SHIRT** 

- / Reflective taped hoop pattern
- / Panelled front with bust and waist shaping
- / Two button down chest pockets
- / Pen division on left chest pocket
- / Two piece contrast coloured structured collar
- / Two button adjustable sleeve cuff