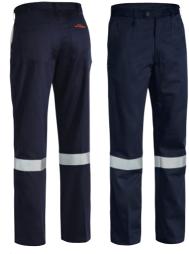

#### **FABRIC**

97% Cotton, 3% Spandex Canvas 280gsm 97% Nylon, 3% Spandex Cordura® 250gsm

33

**BPL6007T** 

**WOMEN'S TAPED ORIGINAL DRILL WORK PANTS** 

#### **FEATURES**

- / Reflective tape around lower leg
- / Two angled side pockets
- / Two back patch pockets
- / Mobile phone pocket on right hand side
- / Key loop on left hand side
- / Five reinforced belt loops
- / YKK zipper

#### **COLOURS**

- Navy (BPCT)
- SIZES 6 - 24
- FABRIC
- 100% Cotton Preshrunk
- Drill 310gsm

**BPL6015T** 

**WOMEN'S TAPED MID RISE STRETCH COTTON PANTS** 