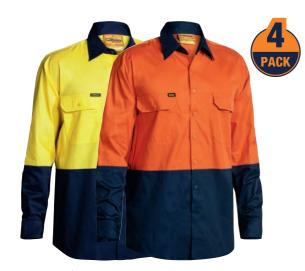

#### **FABRIC**

100% Cotton Preshrunk Drill 155gsm 100% Cotton Open Mesh 125gsm

**FEATURES** 

/ Reflective taped hoop pattern / Vertical cotton mesh back ventilation

**SHIRT (4X PACK)** 

/ Underarm cotton mesh ventilation **SIZES** 

/ Two button down chest pockets

/ Pen division on left chest pocket

/ Two piece contrast coloured structured collar

/ Full gusset sleeve cuff

BS68964P

**COLOURS** 

Yellow/Navy (TT01) Orange/Navy (TT02)

**TAPED HI VIS COOL LIGHTWEIGHT** 

XS - 3XL

Traditional Fit

**FABRIC** 

100% Cotton Preshrunk Drill 155gsm 100% Cotton Open Mesh 125gsm

**BS1896** 

**TAPED HI VIS COOL LIGHTWEIGHT** 