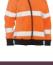

#### **BJL6059T**

# WOMEN'S TAPED TWO TONE HI VIS SOFT SHELL JACKET

#### **FEATURES**

- / Showerproof fabric with breathable membrane
- / Waterproof rating: Up to 7,500mm H<sub>2</sub>0
- / Reflective taped hoop pattern and biomotion taping on sleeves
- / Eyelet ventilation under arms for breathability **FABRIC**
- / Bonded internal fleece
- / Two waist pockets with waterproof zippers
- / Sleeve cuff adjusters reduces water entering

#### **COLOURS**

Yellow/Navy (TT01) Orange/Navy (TT02)

#### **SIZES**

6 - 24

100% Polyester Mechanical Stretch Twill with Bonded Fleece and TPU Lamination 310gsm