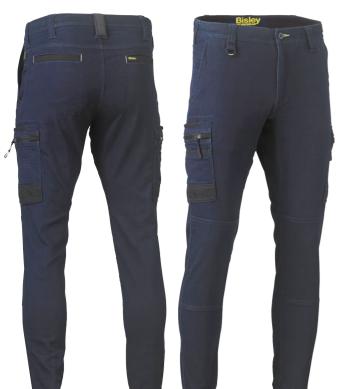

Hard work is often hard on your workwear,

so we use Cordura® fabrication reinforcements for extra abrasion and tearing resistance. Working on your knees, taking tools

in-and-out of pockets, and putting sharp or abrasive materials into your pockets can often wear down fabrics over time.

For long-lasting performance and to increase the lifetime of your Bisley Workwear, look for products with Cordura® reinforcements.