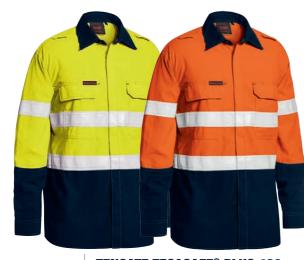

#### **BL6267**

#### **WOMEN'S HI VIS DRILL SHIRT**

#### **FEATURES**

- / Panelled front with bust and waist shaping
- / Two button down chest pockets
- / Pen division on left chest pocket
- / Two piece contrast coloured structured collar
- / Two button adjustable sleeve cuff

#### **COLOURS**

Yellow/Navy (TT01) Orange/Navy (TT02)

#### SIZES

8 - 24

#### **FABRIC**

100% Cotton Preshrunk Drill 190gsm

**BLT6456** 

**WOMEN'S TAPED HI VIS DRILL SHIRT** 

- / Reflective taped hoop pattern
- / Panelled front with bust and waist shaping
- / Two button down chest pockets
- / Pen division on left chest pocket
- / Two piece contrast coloured structured collar
- / Two button adjustable sleeve cuff