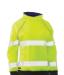

#### **WOMEN'S HI VIS DRILL SHIRT**

#### **FEATURES**

- / Panelled front with bust and waist shaping
- / Two button down chest pockets
- / Pen division on left chest pocket
- / Two piece contrast coloured structured collar
- / Two button adjustable sleeve cuff

#### **COLOURS**

Yellow/Navy (TT01) Orange/Navy (TT02)

#### SIZES

8 - 24

#### **FABRIC**

100% Cotton Preshrunk Drill 190gsm

**BLT6456** 

**WOMEN'S TAPED HI VIS DRILL SHIRT** 

- / Reflective taped hoop pattern
- / Panelled front with bust and waist shaping
- / Two button down chest pockets
- / Pen division on left chest pocket
- / Two piece contrast coloured structured collar
- / Two button adjustable sleeve cuff