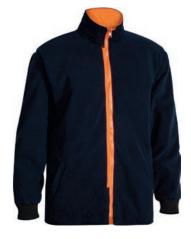

#### **FABRIC**

100% Polyester Fleece 300gsm 100% Polyester Sherpa Lining 270gsm

**BJL6060** 

**WOMEN'S SOFT SHELL JACKET** 

**COLOURS** 

Black (BBLK)

Navy (BPCT)

**SIZES** 

#### **FEATURES**

- / Showerproof fabric with breathable
- / Waterproof rating: Up to 7,500mm H<sub>2</sub>0
- / Reflective piping along chest and back
- / Eyelet ventilation under arms for
- / Bonded internal fleece face

breathability

- / Two waist pockets with waterproof zippers 96% Polyester, 4% Spandex
- / Sleeve cuff adjusters reduces water entering over wrist

**BVL0828** 

**WOMEN'S PUFFER VEST** 