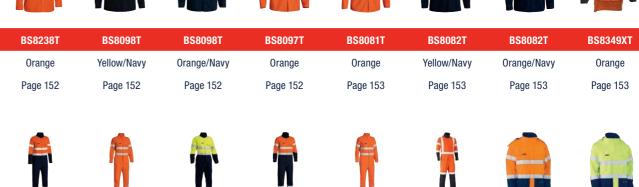

Orange | White       | Navy           | Navy        | Dark Denim  | Dark Denim  | Navy        |
| Page 144    | Page 145    | Page 145    | Page 148       | Page 148    | Page 148    | Page 148    | Page 149    |
|             |             |             |                |             | +           | <b>1</b> -  |             |
| BP8490T     | BP8090      | BP8090T     | BPC8189T       | BPC8092     | BPC8092T    | BS8237T     | BS8237T     |
| Navy        | Navy        | Navy        | Navy           | Navy        | Navy        | Yellow/Navy | Orange/Navy |
| Page 149    | Page 149    | Page 149    | Page 150       | Page 150    | Page 150    | Page 152    | Page 152    |
|             |             |             |                |             |             |             |             |



| ĬĬ          | W W      | 77          | **          |          | 11          |             |             |  |
|-------------|----------|-------------|-------------|----------|-------------|-------------|-------------|--|
| BC8186T     | BC8185T  | BC8086T     | BC8086T     | BC8085T  | BC8393XT    | BJ8110T     | BJ8110T     |  |
| Orange/Navy | Orange   | Yellow/Navy | Orange/Navy | Orange   | Orange/Navy | Orange/Navy | Yellow/Navy |  |
| Page 154    | Page 154 | Page 154    | Page 154    | Page 155 | Page 155    | Page 156    | Page 156    |  |









Yellow/Navy



Orange/Navy





Yellow/Navy

Page 159



BL8082T

Orange/Navy

Page 159







|   |         | 7         |
|---|---------|-----------|
| т | BFS0062 | BSX7210   |
|   | 500 mL  | Dark Navy |

















| BSX7215