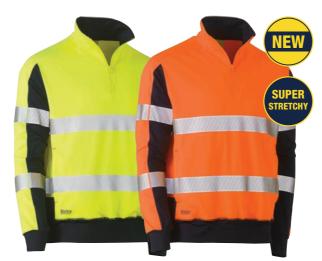

#### **BL6267**

#### **WOMEN'S HI VIS DRILL SHIRT**

#### **FEATURES**

- / Panelled front with bust and waist shaping
- / Two button down chest pockets
- / Pen division on left chest pocket
- / Two piece contrast coloured structured collar
- / Two button adjustable sleeve cuff

#### **COLOURS**

Yellow/Navy (TT01) Orange/Navy (TT02)

#### SIZES

8 - 24

#### **FABRIC**

100% Cotton Preshrunk Drill 190gsm

**BLT6456** 

**WOMEN'S TAPED HI VIS DRILL SHIRT** 

- / Reflective taped hoop pattern
- / Panelled front with bust and waist shaping
- / Two button down chest pockets
- / Pen division on left chest pocket
- / Two piece contrast coloured structured collar
- / Two button adjustable sleeve cuff