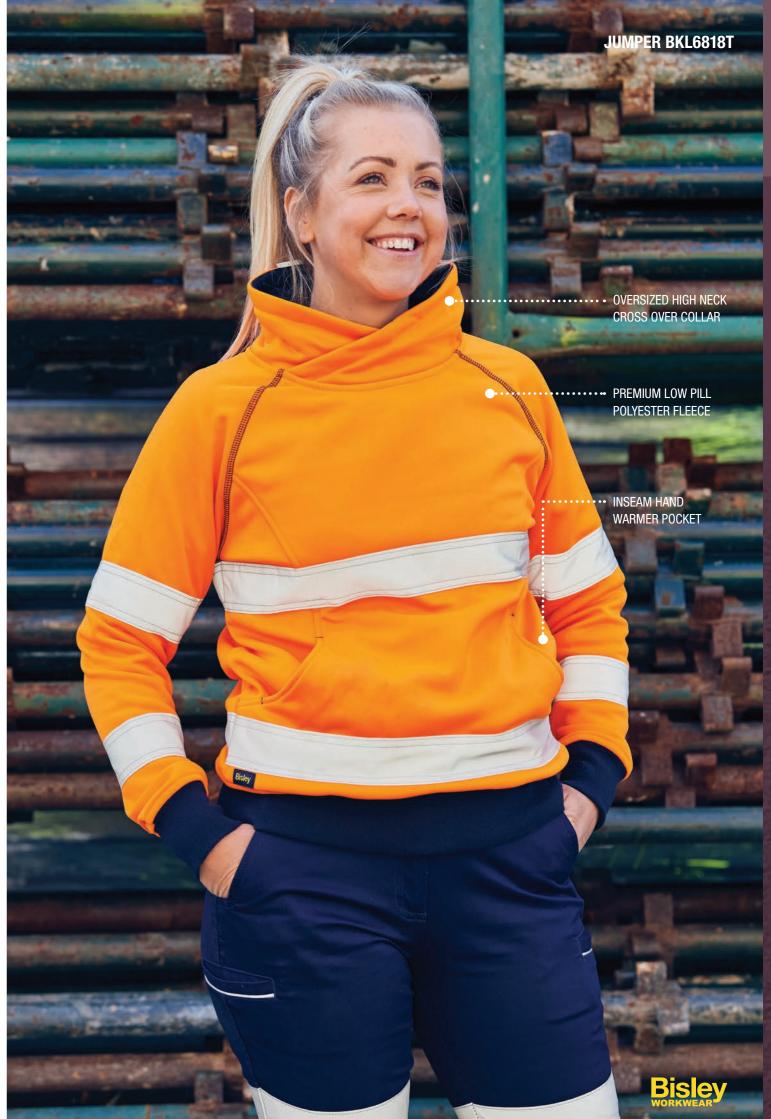

#### **FEATURES**

- / Premium low-pill polyester fleece
- / Oversized high neck cross-over collar
- / Panelled front with bust and waist shaping
- / Two inseam hand warmer pockets
- / Elasticated rib knit hem and sleeve cuff with thumb opening

#### **COLOURS**

Black (BBLK) Navy (BPCT)

#### **SIZES**

6 - 24

#### **FABRIC**

100% Polyester Fleece 300gsm Polyester/Cotton Rib Knit

**BKL6925** 

**WOMEN'S FLEECE ZIP FRONT HOODIE W/ SHERPA LINING** 