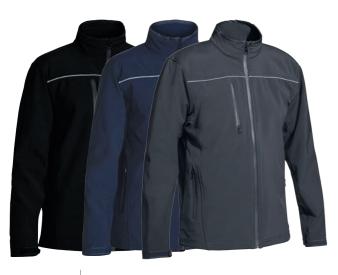

#### **FABRIC**

100% Polyester Fleece 300gsm 100% Polyester Sherpa Lining 270gsm

**BJL6060** 

**WOMEN'S SOFT SHELL JACKET** 

**COLOURS** 

Black (BBLK)

Navy (BPCT)

**SIZES** 

6 - 24

**FABRIC** 

with Bonded Fleece and

TPU Lamination 310gsm

Charcoal (BCCG)

#### **FEATURES**

- / Showerproof fabric with breathable
- / Waterproof rating: Up to 7,500mm H<sub>2</sub>0
- / Reflective piping along chest and back
- / Eyelet ventilation under arms for
- / Bonded internal fleece face

breathability

- / Two waist pockets with waterproof zippers 96% Polyester, 4% Spandex
- / Sleeve cuff adjusters reduces water entering over wrist

**BVL0828** 

**WOMEN'S PUFFER VEST** 