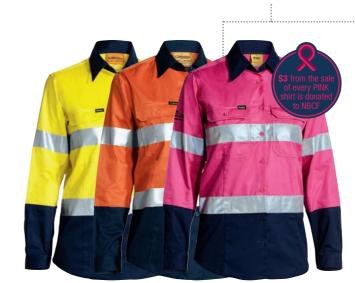

#### NATIONAL BREAST CANCER FOUNDATION EMBROIDERY ON SLEEVE ON ALL SHIRTS IN THE PINK RANGE

**BL6896** 

**FEATURES** 

**WOMEN'S TAPED HI VIS COOL LIGHTWEIGHT DRILL SHIRT** 

/ Reflective taped hoop pattern / Vertical cotton mesh back ventilation

#### / Underarm cotton mesh ventilation / Panelled front with bust and waist

- shaping / Two chest pockets with button down flaps and pen division
- / Two piece contrast coloured structured collar
- / Full gusset sleeve cuff
- / NBCF embroidery on right sleeve on TT32

#### **COLOURS**

Yellow/Navy (TT01) Orange/Navy (TT02) Pink/Navy (TT32)

#### **SIZES**

8 - 24

#### **FABRIC**

100% Cotton Preshrunk Drill 155gsm 100% Cotton Open Mesh 125asm