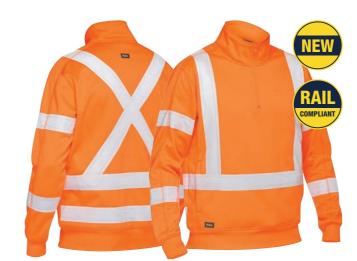

# **BK6321XT**

#### X TAPED 1/4 ZIP PULLOVER

#### **FEATURES**

 Stretch reflective taped H pattern with X back plus biomotion taping on sleeve

- / 1/4 zip
- / Two front in seam hand warmer pockets
- / Rib cuffs with thumb opening
- / Elasticated rib knit hem

#### COLOURS

White (BWHT)

#### **SIZES**

XS - 6XL Traditional Fit

#### **FABRIC**

65% Polyester, 35% Cotton Fleece 300gsm 65% Polyester, 35% Cotton Rib