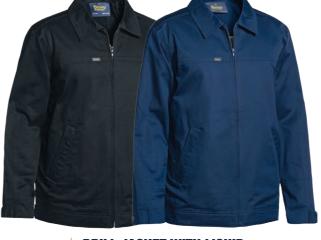

B76407

**\*** 30)

**FEATURES** 

- / Centre back box pleat with locker loop
- / Two piece structured button down collar
- / Two button adjustable sleeve cuff

#### / Contrast coloured buttons and stitching

# **COLOURS**

Blue (BWED)

#### SIZES XS - 6XL

Traditional Fit

#### **FABRIC**

100% Cotton Chambray 150gsm

**BS1895** 

**HI VIS COOL LIGHTWEIGHT DRILL SHIRT** 