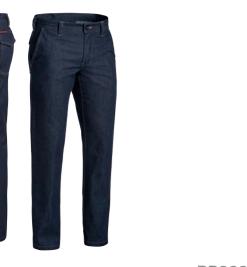

#### **BPL6712**

#### **WOMEN'S STRETCH DENIM JEAN**

#### **FEATURES**

- / Stretch denim for extra comfort
- / Classic five pocket styling
- / Reinforced riveted stress points
- / Double stitched seams for durability
- / Stonewashed finish
- / Six reinforced belt loops
- / YKK zipper

#### **COLOURS**

Denim (BTWB)

#### **SIZES**

8 - 24

#### **FABRIC**

98% Cotton, 2% Elastane Denim 465gsm (13.75oz)