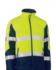

#### **FABRIC**

100% Polyester Fleece 300gsm 100% Polyester Sherpa Lining 270gsm

**BJL6060** 

**WOMEN'S SOFT SHELL JACKET** 

**COLOURS** 

Black (BBLK)

Navy (BPCT)

**SIZES** 

6 - 24

**FABRIC** 

with Bonded Fleece and

TPU Lamination 310gsm

Charcoal (BCCG)

#### **FEATURES**

- / Showerproof fabric with breathable
- / Waterproof rating: Up to 7,500mm H<sub>2</sub>0
- / Reflective piping along chest and back
- / Eyelet ventilation under arms for
- / Bonded internal fleece face

breathability

- / Two waist pockets with waterproof zippers 96% Polyester, 4% Spandex
- / Sleeve cuff adjusters reduces water entering over wrist

**BVL0828** 

**WOMEN'S PUFFER VEST** 