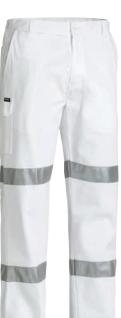

#### **BP6808T**

# TAPED NIGHT COTTON DRILL PANTS

#### **FEATURES**

- / Heavy duty drill fabric
- / Reflective biomotion tape around upper and lower leg
- / Reinforced stitching at front and back rise
- / Two angled side pockets
- / Two back patch pockets
- / Mobile phone pocket on right hand side
- / Coin pocket in waistband on right hand side
- / Seven reinforced belt loops
- / YKKzipper

#### **COLOURS**

White (BWHT)

#### SIZES

72 - 112R 87 - 132S Traditional Fit

#### **FABRIC**

100% Cotton Preshrunk Drill 310gsm