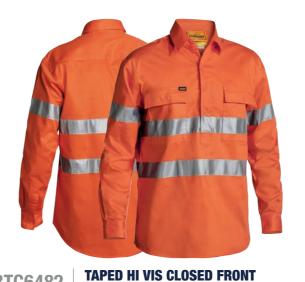

BTC6456

**TAPED HI VIS CLOSED FRONT DRILL SHIRT** 

**TAPED HI VIS TTMC COOL** 

**LIGHTWEIGHT DRILL SHIRT** 

**COLOURS** 

Orange (BVEO)

Traditional Fit

100% Cotton Preshrunk Drill

100% Cotton Open Mesh

**FABRIC** 

155asm

125gsm

**SIZES** 

S - 6XL

/ Reflective taped H pattern with extra back

/ Two chest pockets with touch tape closure

/ Vertical cotton mesh back ventilation

/ Underarm cotton mesh ventilation

/ Longer back tail with side splits

/ Pen division on left chest pocket

/ Contrast navy collar and sleeve cuff

/ Two button adjustable sleeve cuff