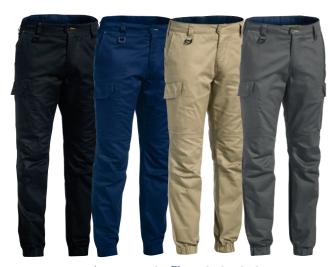

#### **BPL6022**

#### **WOMEN'S FLX & MOVE™ SHIELD PANEL PANTS**

#### **FEATURES**

- / Stretch mid-rise fit with curved stretch waistband for comfort and movement
- / Cuffed tapered stovepipe style
- / Double layered shield panel on front upper leg
- / Built-in knee pad for comfort, reinforced with Cordura® for durability
- / Two mitred angled side pockets
- / Two back patch pockets
- / Coin pocket on right hand side
- / Pen pocket on left hand side
- / Mobile phone welt pocket on back side leg
- / YKK zipper

#### **COLOURS**

Black (BBLK) Navy (BPCT) Stone (BSTN) Olive (BOLV)

#### **SIZES**

6 - 24

#### **FABRIC**

97% Cotton, 3% Spandex Canvas 280gsm 97% Nylon, 3% Spandex Cordura® 250gsm