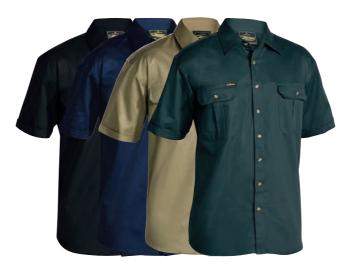

#### **COOL LIGHTWEIGHT DRILL SHIRT**

# **FEATURES**

- / Vertical cotton mesh back ventilation
- / Underarm cotton mesh ventilation
- / Two button down chest pockets / Pen division on left chest pocket
- / Two piece structured collar
- / Full gusset sleeve cuff

#### **COLOURS**

Navy (BPCT) Sand (BSAN) Royal (BVCB) Khaki (BCDR)

#### **SIZES**

S - 6XL Traditional Fit

#### **FABRIC**

100% Cotton Preshrunk Drill 155qsm 100% Cotton Open Mesh 125gsm

**BSC1433** 

**CLOSED FRONT COTTON DRILL SHIRT** 

- / Half placket
- / Two button down cargo chest pockets
- / Pen division on left chest pocket
- / Centre back box pleat
- / Two piece structured collar
- / Contrast natural coloured buttons