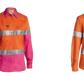

#### **BL6166XT**

#### **WOMEN'S X TAPED BIOMOTION HI VIS COOL LIGHTWEIGHT DRILL SHIRT**

#### **FEATURES**

- / Perforated reflective taped X pattern and extra back hem tape plus biomotion taping on sleeves
- / Vertical mesh back ventilation
- / Underarm cotton mesh ventilation
- / Bust dart
- / Two chest pockets with button down flaps and pen division
- / Two piece structured collar
- / Two button adjustable sleeve cuff

#### **COLOURS**

Orange (BVEO) Rail Orange (BVOR)

#### **SIZES**

6 - 24

#### **FABRIC**

100% Cotton Preshrunk Drill 155gsm 100% Cotton Open Mesh 125gsm