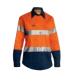

#### **BLC6064T**

#### **WOMEN'S TAPED HI VIS STRETCH V-NECK CLOSED FRONT SHIRT**

#### **FEATURES**

- / Stretch reflective taped hoop pattern
- / T400 stretch fabric for durability, fit and comfort
- / Practical V neckline
- / Half placket
- / Curved hemline with side splits
- / Two button down chest pockets
- / Adjustable buttoned sleeve cuff

#### COLOURS

Yellow/Navy (TT01) Orange/Navy (TT02)