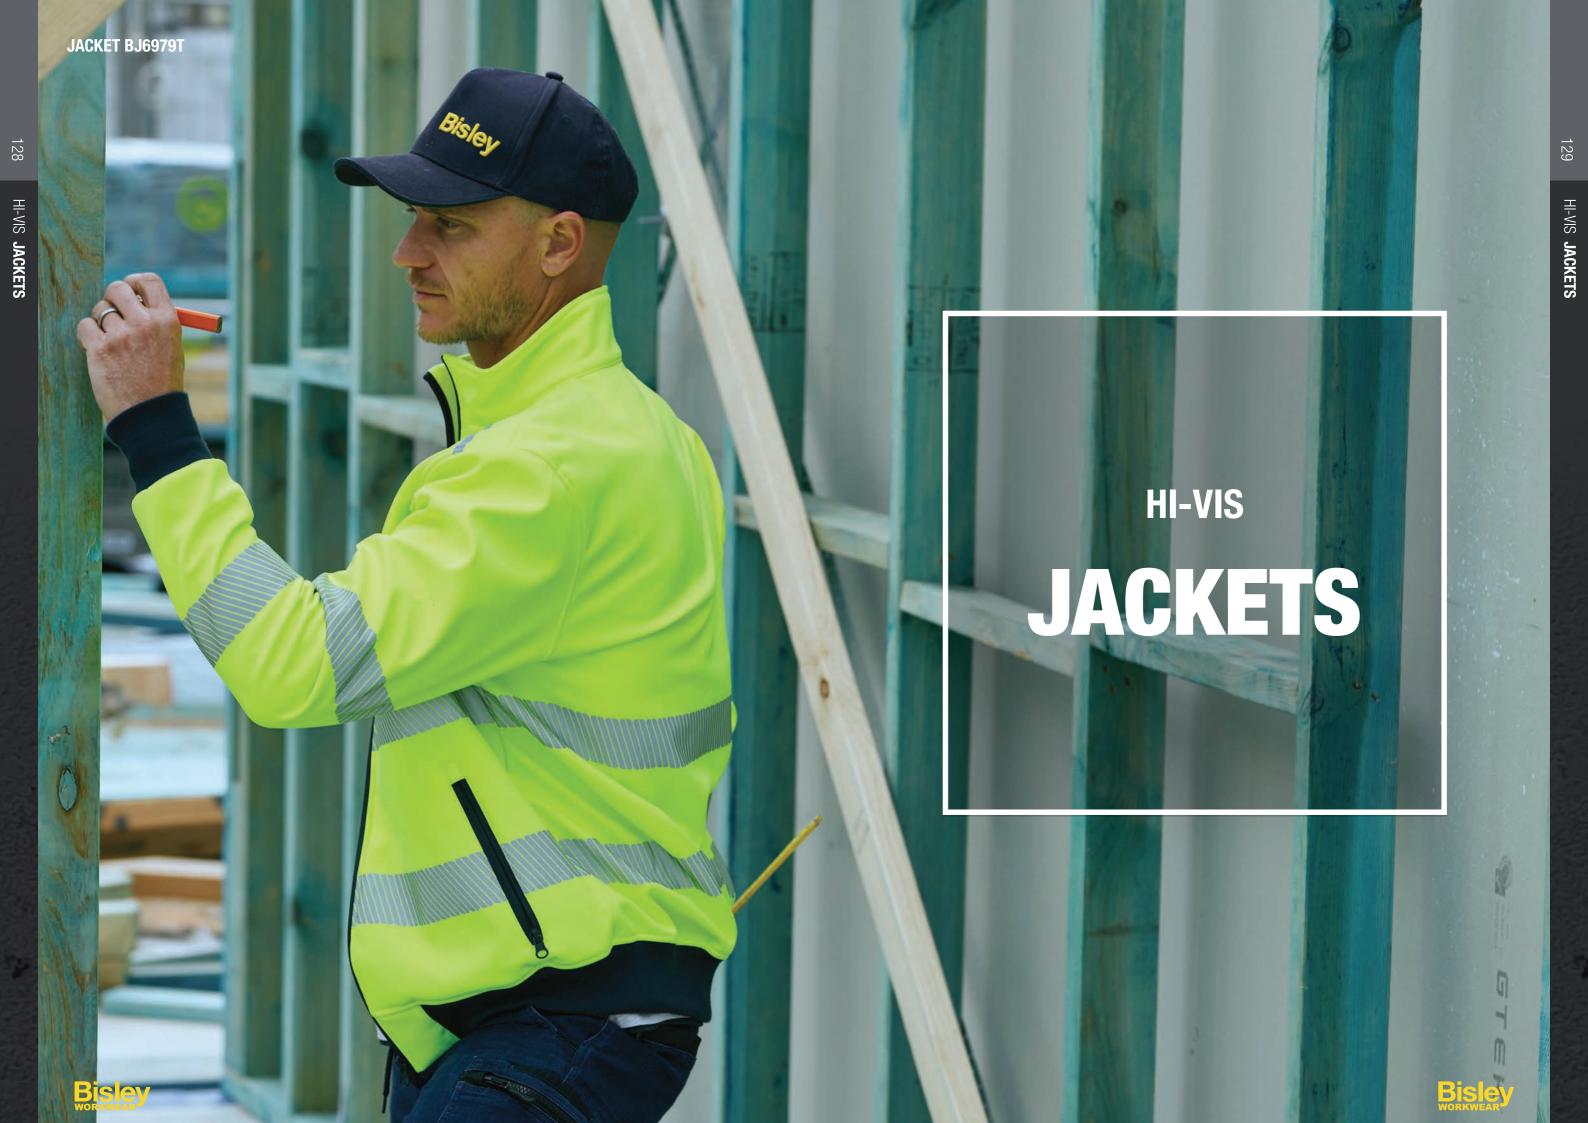

# FLX & MOVE™ SHIELD JACKET



# **FEATURES**

- / Showerproof fabric with breathable membrane
- / Waterproof rating: Up to 10,000mm H<sub>2</sub>0
- / Bonded internal fleece face
- / Contrast abrasion resistant panels in high stress areas
- / Three piece shaped hood with collar stand and adjustable
- / Right hand side chest pocket with waterproof zipper
- / Two waist inseam pocket with zip closure
- / Contoured shape five piece sleeves
- / Chin guard zip stopper
- / Adjustable sleeve cuff with touch tape tab closure

# **COLOURS**

Charcoal (BCCG)

# **SIZES**

XS - 6XL Modern Fit

# **FABRIC**

100% Polyester with TPU Membrane Fleece Laminate Bonded with Fleece 280gsm

95% Polyester, 5% Spandex with TPU Coating 200gsm 100% Polyester Silver Mesh 130gsm 100% Polyester Taffeta 50gsm









**BJ6934T** 





# / Two layer showerproof fabric

- / Waterproof rating: Up to 22,000mm H<sub>2</sub>0
- / Reflective heat sealed segmented taped hoop pattern and biomotion taping on sleeves
- fleece
- - / Sleeve cuff adjusters reduces water entering

Yellow/Navy (TT04) Orange/Navy (TT05)

# SIZES

XS - 6XL Traditional Fit

> 100% Polyester Bonded Ripstop with TPU and Polyester Polar fleece 260gsm



**TAPED HI VIS DRILL JACKET** 

- / Internal mobile phone pocket on left hand side
- / Internal cotton rib cuff



# **FEATURES**

- / Two waist pockets with zipper closure
- over wrist





**BJ6917T** 

WITH LIQUID REPELLENT FINISH



# **FEATURES**

/ Liquid repellent finish

- / Reflective taped hoop pattern
- / Cotton flannelette lining
- / Two vertical waist pockets with zip closur