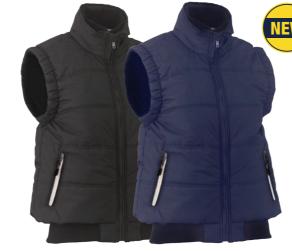

breathability

- / Two waist pockets with waterproof zippers 96% Polyester, 4% Spandex
- / Sleeve cuff adjusters reduces water entering over wrist

**BVL0828** 

**WOMEN'S PUFFER VEST** 

#### **FEATURES**

- / Showerproof fabric
- / Quilted with polyester wadding for warmth
- / Extended ribbed hem basque to maintain
- / Internal ribbed collar
- / Waist pocket with waterproof reflective zippers
- / Gathered armhole
- / Extended ribbed hem basque to maintain warmth

#### **COLOURS**

Black (BBLK) Navy (BPCT)

#### **SIZES**

6 - 24

#### **FABRIC**

100% Polyester 115gsm 100% Polyester Taffeta 38gsm Polyester/Cotton Rib Knit