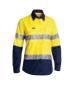

#### **FABRIC**

100% Cotton Preshrunk Drill 190gsm

**BLT6456** 

**WOMEN'S TAPED HI VIS DRILL SHIRT** 

- / Reflective taped hoop pattern
- / Panelled front with bust and waist shaping
- / Two button down chest pockets
- / Pen division on left chest pocket
- / Two piece contrast coloured structured collar
- / Two button adjustable sleeve cuff

#### **COLOURS**

Yellow/Navy (TT01) Orange/Navy (TT02)

#### **SIZES**

8 - 24

#### **FABRIC**

100% Cotton Preshrunk Drill 190gsm

**BL6415T** 

**WOMEN'S X AIRFLOW™ TAPED HI VIS RIPSTOP SHIRT** 