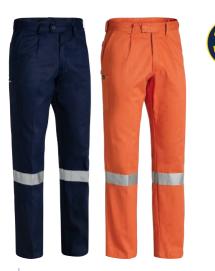

#### **FEATURES**

- / Two angled side pockets
- / Two back patch pockets
- / Mobile phone pocket on right hand side
- / Key loop on left hand side
- / Five reinforced belt loops
- / YKK zipper

#### **COLOURS**

Navy (BPCT)

#### **SIZES**

- 6 24
- **FABRIC**

100% Cotton Preshrunk Drill 310gsm

**BPL6431** 

#### **FEATURES**

- / Reflective tape around lower leg
- / Two angled side pockets
- / Two back patch pockets
- / Mobile phone pocket on right hand side
- / Key loop on left hand side
- / Five reinforced belt loops
- / YKK zipper

#### **COLOURS**

- Navy (BPCT)
- SIZES 6 - 24
- FABRIC
- 100% Cotton Preshrunk
- Drill 310gsm

**BPL6015T** 

**WOMEN'S TAPED MID RISE STRETCH COTTON PANTS** 