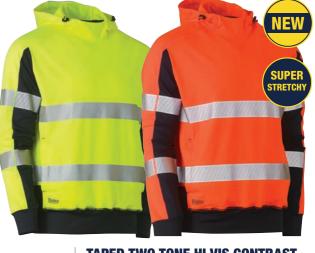

# WOMEN'S TAPED HI VIS FLEECE JUMPER

#### **FEATURES**

- / Premium low-pill polyester fleece
- / Stretch reflective taped hoop pattern and biomotion taping on sleeves
- / Oversized high neck cross over collar
- / Panelled front with bust and waist shaping
- / Two inseam hand warmer pockets

#### **COLOURS**

Yellow (BF51) Orange (BF61)

#### **SIZES**

6 - 24

#### **FABRIC**

100% Polyester Fleece 300gsm Polyester/Cotton Rib Knit