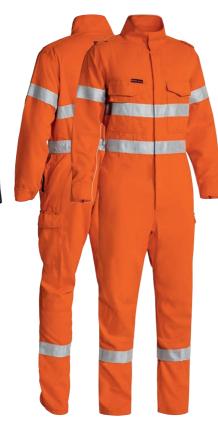

# TAPED NIGHT COTTON DRILL COVERALL

#### **FEATURES**

- / Heavy duty drill fabric
- / Reflective taped H pattern with X back and biomotion taping on sleeve and leg
- Set in sleeve
- / Metal press stud front and sleeve cuff closure
- Chest pocket with zippered opening on right hand side
- Chest pocket with tool division on left hand side
- / Two angled side pockets with openings to body
- / Back patch pocket and ruler pocket on right hand side
- / Mobile phone pocket with touch tape flap on right hand side
- / Double layered knee for durability

#### **COLOURS**

White (BWHT)

#### SIZES

77 - 117R 92 - 132S Traditional Fit

#### **FABRIC**

100% Cotton Preshrunk Drill 310gsm