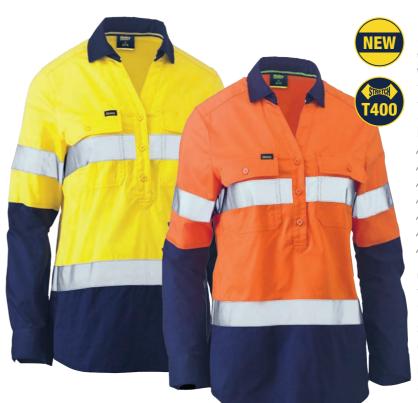

#### **BLC6064T**

#### **WOMEN'S TAPED HI VIS STRETCH V-NECK CLOSED FRONT SHIRT**

#### **FEATURES**

- / Stretch reflective taped hoop pattern
- / T400 stretch fabric for durability, fit and comfort
- / Practical V neckline
- / Half placket
- / Curved hemline with side splits
- / Two button down chest pockets
- / Adjustable buttoned sleeve cuff

#### COLOURS

Yellow/Navy (TT01) Orange/Navy (TT02)

#### **SIZES**

6 - 24

#### **FABRIC**

58% Cotton, 42% Polyester T400 155gsm