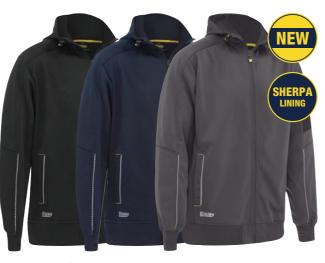

#### **FABRIC**

100% Polyester Fleece 300gsm Polyester/Cotton Rib Knit

**BKL6925** 

**WOMEN'S FLEECE ZIP FRONT HOODIE W/ SHERPA LINING** 

#### **FEATURES**

- / Premium low-pill polyester fleece outer with sherpa fleece lining for warmth
- / Two inseam hand warmer pockets
- / Lower back mobile phone zip pocket
- / Shaped hood with toggle adjuster for fit
- / Distinctive asymmetric zip opening
- / Elasticated rib knit hem and sleeve cuff with thumb opening

#### **COLOURS**

Navy (BPCT) Black (BBLK)

#### **SIZES**

6 - 24

#### **FABRIC**

100% Polyester Fleece 300gsm 100% Polyester Sherpa Lining 270gsm

**BJL6060** 

**WOMEN'S SOFT SHELL JACKET** 

**COLOURS** 

Black (BBLK)

Navy (BPCT)

**SIZES** 