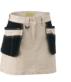

#### **BLS1024**

#### WOMEN'S FLX & MOVE™ SKORT

#### **FEATURES**

- / Stretch mid-rise fit with curved stretch waistband for comfort and movement
- / Hidden internal stretch short for comfort and coverage
- / Oversized holster pockets with Cordura® reinforcements for durability

#### **COLOURS**

Black (BBLK) Navy (BPCT) Stone (BSTN) Olive (BOLV)

#### **SIZES**

6 - 24

#### **FABRIC**

97% Cotton, 3% Spandex Canvas 280gsm 97% Nylon, 3% Spandex Cordura® 250gsm