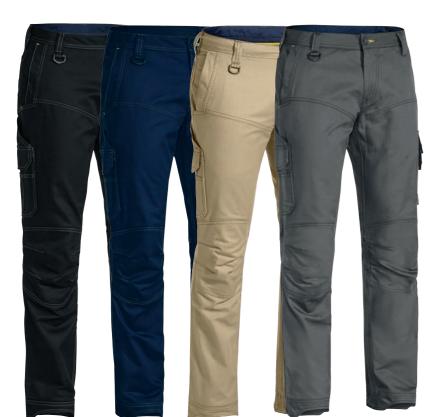

#### **BPL6044**

# WOMEN'S FLX & MOVE™ CARGO PANTS

#### **FEATURES**

- / Stretch mid-rise fit with curved waistband for comfort and movement
- / Straight leg style
- / Cordura® highlights at high abrasive areas for extra durability
- / Two angled side pockets
- / Two back patch pockets
- / Coin pocket on right hand side
- / Pen pocket on left hand side
- / Mobile phone pocket on right hand side
- / Two side cargo pockets with touch tape flaps
- / Hem boot cuff
- / YKK zipper

#### **COLOURS**

Black (BBLK) Navy (BPCT) Stone (BSTN) Olive (BOLV)

#### **SIZES**

6 - 24

#### **FABRIC**

97% Cotton, 3% Spandex Canvas 280gsm 97% Nylon, 3% Spandex Cordura® 250gsm

33

**BPL6007T** 

**WOMEN'S TAPED ORIGINAL DRILL WORK PANTS** 