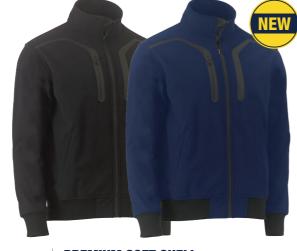

fleece side

# **COLOURS**

Rail Orange (BVOR)

# **SIZES**

XS - 6XL Traditional Fit **FABRIC** 

# 100% Polyester Oxford PU

Coated, 300D 180gsm 100% Polyester Fleece Lining 200gsm









**BJ6060** 

**SOFT SHELL JACKET** 



# **FEATURES**

- / Showerproof fabric with breathable membrane
- / Waterproof rating: Up to 7,500mm  $\rm H_20$
- / Reflective piping along chest and back
- / Eyelet ventilation under arms
- / Bonded internal fleece face
- / Two waist pockets with waterproof zippers / Elasticated drawcord at hem
- / Sleeve cuff adjusters reduces water entering over wrist
- / Chin guard zip stopper

# **COLOURS**

Black (BBLK) Navy (BPCT) Charcoal (BCCG)

# **SIZES**

XS - 6XL Traditional Fit

# **FABRIC**

96% Polyester, 4% Spandex with Bonded Fleece and TPU Lamination 310gsm



**BJ6960** 

**PREMIUM SOFT SHELL BOMBER JACKET** 



# **FEATURES**

- / Showerproof fabric with breathable membrane
- / Waterproof rating: Up to 10,000mm H<sub>2</sub>0
- / Bonded internal fleece face
- / Right hand side chest pocket with waterproof zipper
- / Two waist welt pocket with zip closure
- / Ribbed hem and sleeves cuffs to retain warmth
- / Chin guard zip stopper

# **COLOURS**

Black (BBLK) Navy (BPCT)

# **SIZES**

XS - 6XL Modern Fit

# **FABRIC**

76% Nylon, 24% Spandex Bonded with TPU Membrane and Fleece 320gsm 100% Polyester Mesh 75gsm





# **DIAMOND QUILTED BOMBER JACKET**



# **FEATURES**

- / Diamond quilted outer with polyester wadding
- / Sherpa body lining for extra warmth
- / Internal chest mobile phone pocket on left hand side
- / Two waist welt pocket with