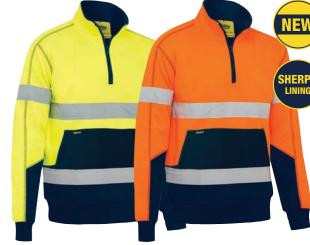

#### **FABRIC**

100% Polyester Fleece 300gsm Polyester/Cotton Rib Knit

**BKL6925** 

**WOMEN'S FLEECE ZIP FRONT HOODIE W/ SHERPA LINING** 

#### **FEATURES**

- / Premium low-pill polyester fleece outer with sherpa fleece lining for warmth
- / Two inseam hand warmer pockets
- / Lower back mobile phone zip pocket
- / Shaped hood with toggle adjuster for fit
- / Distinctive asymmetric zip opening
- / Elasticated rib knit hem and sleeve cuff with thumb opening

#### **COLOURS**

Navy (BPCT) Black (BBLK)

#### **SIZES**

6 - 24

#### **FABRIC**

100% Polyester Fleece 300gsm 100% Polyester Sherpa Lining 270gsm

**BJL6060** 

**WOMEN'S SOFT SHELL JACKET** 

**COLOURS** 

Black (BBLK)

Navy (BPCT)

**SIZES** 