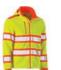

# WOMEN'S TAPED HI VIS FLEECE JUMPER

#### **FEATURES**

- / Premium low-pill polyester fleece
- / Stretch reflective taped hoop pattern and biomotion taping on sleeves
- / Oversized high neck cross over collar
- / Panelled front with bust and waist shaping
- / Two inseam hand warmer pockets

#### **COLOURS**

Yellow (BF51) Orange (BF61)

#### **SIZES**

6 - 24

#### **FABRIC**

100% Polyester Fleece 300gsm Polyester/Cotton Rib Knit