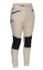

#### **BPL6474**

#### **WOMEN'S X AIRFLOW™** RIPSTOP VENTED WORK PANTS

#### **FEATURES**

- / Curved waistband to prevent gaping at back
- / Back yoke ventilation
- / Double layered knee for durability
- / Two angled side pockets
- / Two multi-purpose pockets on side legs
- / Two back patch pockets with double layer reinforced panels
- / Seven reinforced belt loops
- / YKK zipper

#### **COLOURS**

Black (BBLK) Navy (BPCT) Charcoal (BCCG)

#### **SIZES**

6 - 24

#### **FABRIC**

100% Cotton Twill Ripstop 240gsm 100% Cotton Open Mesh 125gsm