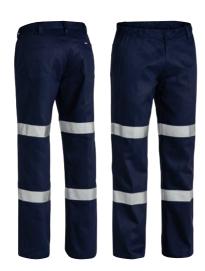

#### **FEATURES**

- / Reflective tape around lower leg
- / Two angled side pockets
- / Two back patch pockets
- / Mobile phone pocket on right hand side
- / Key loop on left hand side
- / Five reinforced belt loops
- / YKK zipper

#### **COLOURS**

- Navy (BPCT)
- SIZES 6 - 24
- FABRIC
- 100% Cotton Preshrunk
- Drill 310gsm

**BPL6015T** 

**WOMEN'S TAPED MID RISE STRETCH COTTON PANTS** 