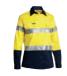

#### **BL6267**

#### **WOMEN'S HI VIS DRILL SHIRT**

#### **FEATURES**

- / Panelled front with bust and waist shaping
- / Two button down chest pockets
- / Pen division on left chest pocket
- / Two piece contrast coloured structured collar
- / Two button adjustable sleeve cuff

#### **COLOURS**

Yellow/Navy (TT01) Orange/Navy (TT02)

#### SIZES

8 - 24

#### **FABRIC**

100% Cotton Preshrunk Drill 190gsm

**BLT6456** 

**WOMEN'S TAPED HI VIS DRILL SHIRT** 

- / Reflective taped hoop pattern
- / Panelled front with bust and waist shaping
- / Two button down chest pockets
- / Pen division on left chest pocket
- / Two piece contrast coloured structured collar
- / Two button adjustable sleeve cuff