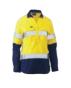

#### **BLC6064T**

#### **WOMEN'S TAPED HI VIS STRETCH V-NECK CLOSED FRONT SHIRT**

#### **FEATURES**

- / Stretch reflective taped hoop pattern
- / T400 stretch fabric for durability, fit and comfort
- / Practical V neckline
- / Half placket
- / Curved hemline with side splits
- / Two button down chest pockets
- / Adjustable buttoned sleeve cuff

#### COLOURS

Yellow/Navy (TT01) Orange/Navy (TT02)

#### **SIZES**

6 - 24

#### **FABRIC**

58% Cotton, 42% Polyester T400 155gsm