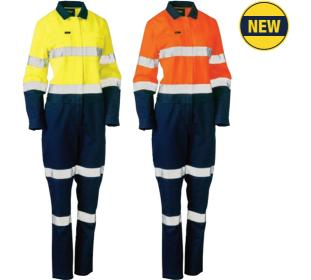

**COLOURS** 

Navy (BPCT)

**SIZES** 

8 - 20

**FABRIC** 

100% Cotton Preshrunk Drill 240gsm 88% Polyester, 12% Spandex 260gsm

**BCL6066T** 

WOMEN'S TAPED HI VIS COTTON DRILL COVERALL

#### **FEATURES**

- / Reflective taped hoop pattern and biomotion taping on sleeves and legs
- / "Drop back" zip feature so whole garment does not have to be removed
- / Double layer knee for durability
- / Multi-function pockets
- / Centre front zip closure

#### **COLOURS**

Yellow/Navy (TT01) Orange/Navy (TT02)

**SIZES** 

6 - 24

**FABRIC** 

100% Cotton Drill 240gsm

WOMEN'S TAPED HI VIS MATERNITY DRILL SHIRT