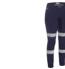

#### **BLC6064T**

#### **WOMEN'S TAPED HI VIS STRETCH V-NECK CLOSED FRONT SHIRT**

#### **FEATURES**

- / Stretch reflective taped hoop pattern
- / T400 stretch fabric for durability, fit and comfort
- / Practical V neckline
- / Half placket
- / Curved hemline with side splits
- / Two button down chest pockets
- / Adjustable buttoned sleeve cuff

#### COLOURS

Yellow/Navy (TT01) Orange/Navy (TT02)

#### **SIZES**

6 - 24

#### **FABRIC**

58% Cotton, 42% Polyester T400 155gsm