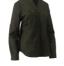

#### **BL6267**

#### **WOMEN'S HI VIS DRILL SHIRT**

#### **FEATURES**

- / Panelled front with bust and waist shaping
- / Two button down chest pockets
- / Pen division on left chest pocket
- / Two piece contrast coloured structured collar
- / Two button adjustable sleeve cuff

#### **COLOURS**

Yellow/Navy (TT01) Orange/Navy (TT02)

#### SIZES

8 - 24

#### **FABRIC**

100% Cotton Preshrunk Drill 190gsm

**BLT6456** 

**WOMEN'S TAPED HI VIS DRILL SHIRT** 

- / Reflective taped hoop pattern
- / Panelled front with bust and waist shaping
- / Two button down chest pockets
- / Pen division on left chest pocket
- / Two piece contrast coloured structured collar
- / Two button adjustable sleeve cuff