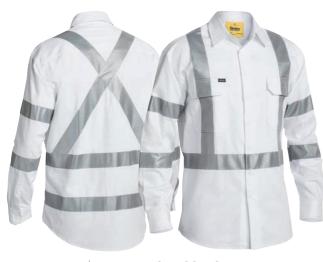

# TAPED NIGHT COTTON DRILL SHIRT

#### **FEATURES**

- Reflective taped X back with extra back hem tape and biomotion taping on sleeves
- / Two button down chest pockets
- / Pen division on left chest pocket
- / Two piece structured collar
- / Two button adjustable sleeve cuff

#### COLOURS

White (BWHT)

#### SIZES

XS - 6XL Traditional Fit

#### **FABRIC**

100% Cotton Preshrunk Drill 190gsm