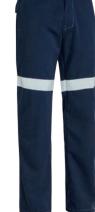

Tecasafe Plus TENCATE TECASAFE PLUS

NFPA:2112

X AIRFLOW™

STRETCH Built in stretch that allows greater ease of movement when working.

Engineered as a more comfortable and durable alternative

to existing industrial FR fabrics, Tecasafe® Plus provides

superior arc flash and flash fire protection. Featuring the

enhanced comfort of Coolderm Technology, Tecasafe® Plus

offers a proprietary fibre blend to keep you cooler when it's hot and drier when it's cool. With active moisture wicking

and excellent breathability, Coolderm Technology keeps the

Bisley's X Airflow™ Technology is based on a 3D cooling

system, where the air flows through multiple ventilation

points on the garment at key heat stress areas.