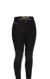

#### **BLS1024**

#### WOMEN'S FLX & MOVE™ SKORT

#### **FEATURES**

- / Stretch mid-rise fit with curved stretch waistband for comfort and movement
- / Hidden internal stretch short for comfort and coverage
- / Oversized holster pockets with Cordura® reinforcements for durability

#### **COLOURS**

Black (BBLK) Navy (BPCT) Stone (BSTN) Olive (BOLV)

#### **SIZES**

6 - 24

#### **FABRIC**

97% Cotton, 3% Spandex Canvas 280gsm 97% Nylon, 3% Spandex Cordura® 250gsm