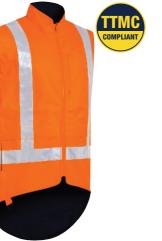

#### TTMC-W17

Bisley Safetywear garments comply with NZTA (New Zealand Transport Agency) code of practice (CoPTTM) Temporary Traffic Management Control - Wet (TTMC). This code of Practice specifies the standard of safety garments that a worker must wear while working in or close to hazardous traffic areas.