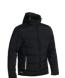

# **BJL6828**

#### **WOMEN'S PUFFER JACKET**

#### **FEATURES**

- / Showerproof fabric
- / Quilted with polyester wadding for warmth
- / Internal sleeve ribbed cuffs
- / Waist welt hand warmer pocket with zip closure

#### **COLOURS**

Black (BBLK) Navy (BPCT)

#### **FABRIC**

100% Polyester 115gsm 100% Polyester Taffeta 38gsm Polyester/Cotton Rib Knit