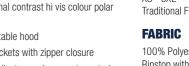

#### **BL6267**

#### **WOMEN'S HI VIS DRILL SHIRT**

#### **FEATURES**

- / Panelled front with bust and waist shaping
- / Two button down chest pockets
- / Pen division on left chest pocket
- / Two piece contrast coloured structured collar
- / Two button adjustable sleeve cuff

#### **COLOURS**

Yellow/Navy (TT01) Orange/Navy (TT02)

#### SIZES

8 - 24

#### **FABRIC**

100% Cotton Preshrunk Drill 190gsm

**BLT6456** 

**WOMEN'S TAPED HI VIS DRILL SHIRT** 

- / Reflective taped hoop pattern
- / Panelled front with bust and waist shaping
- / Two button down chest pockets
- / Pen division on left chest pocket
- / Two piece contrast coloured structured collar
- / Two button adjustable sleeve cuff