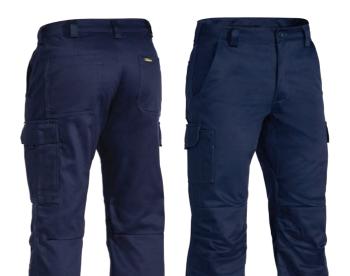

#### **FEATURES**

- / Two angled side pockets
- / Two back patch pockets
- / Mobile phone pocket on right hand side
- / Key loop on left hand side
- / Five reinforced belt loops
- / YKK zipper

#### **COLOURS**

Navy (BPCT)

#### **SIZES**

- 6 24
- **FABRIC**

100% Cotton Preshrunk Drill 310gsm

**BPL6431** 

#### **WOMEN'S COOL LIGHTWEIGHT VENTED PANTS**

#### **FEATURES**

- / Back yoke with open mesh vents
- / Two angled side pockets
- / Two welt pockets with touch tape closure
- / Back patch pocket on right hand side
- / Seven reinforced belt loops
- / YKK zipper

#### **COLOURS**

Navy (BPCT) Khaki (BCDR)