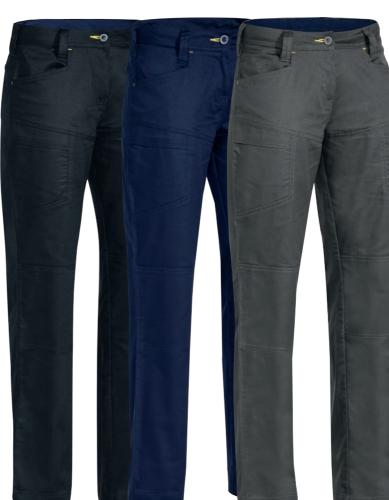

#### **BPL6015**

#### **WOMEN'S MID RISE STRETCH COTTON PANTS**

#### **FEATURES**

- / Stretch mid-rise fit with curved waistband for comfort and movement
- / Tapered stovepipe style
- / Two angled side pockets
- / Two batch inset pockets
- / Coin pocket on right hand side
- / Two side cargo welt pockets
- / YKK zipper

#### **COLOURS**

Black (BBLK) Navy (BPCT) Stone (BSTN) Olive (BOLV)

#### **SIZES**

6 - 24

#### **FABRIC**

97% Cotton, 3% Elastane Drill 280gsm