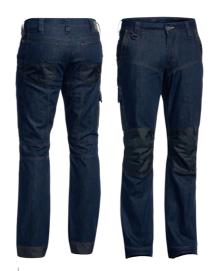

#### **WOMEN'S FLX & MOVE™ SHIELD PANEL PANTS**

#### **FEATURES**

- / Stretch mid-rise fit with curved stretch waistband for comfort and movement
- / Cuffed tapered stovepipe style
- / Double layered shield panel on front upper leg
- / Built-in knee pad for comfort, reinforced with Cordura® for durability
- / Two mitred angled side pockets
- / Two back patch pockets
- / Coin pocket on right hand side
- / Pen pocket on left hand side
- / Mobile phone welt pocket on back side leg
- / YKK zipper

#### **COLOURS**

Black (BBLK) Navy (BPCT) Stone (BSTN) Olive (BOLV)

#### **SIZES**

6 - 24

#### **FABRIC**

97% Cotton, 3% Spandex Canvas 280gsm 97% Nylon, 3% Spandex Cordura® 250gsm