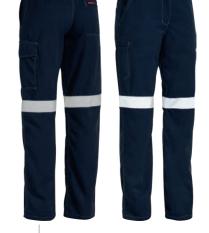

#### **FEATURES**

- / Reflective tape around lower leg
- / Two angled side pockets
- / Two back patch pockets
- / Mobile phone pocket on right hand side
- / Key loop on left hand side
- / Five reinforced belt loops
- / YKK zipper

#### **COLOURS**

- Navy (BPCT)
- SIZES 6 - 24
- FABRIC
- 100% Cotton Preshrunk
- Drill 310gsm

**BPL6015T** 

**WOMEN'S TAPED MID RISE STRETCH COTTON PANTS** 

#### **FEATURES**

- / Stretch Reflective biomotion tape
- / Stretch mid-rise fit with curved waistband for comfort and movement
- / Tapered stovepipe style
- / Two angle side pockets
- / Two batch inset pockets
- / Coin pocket on right hand side
- / Two side cargo welt pockets
- / YKK zipper