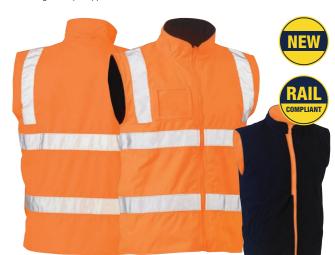

#### **BL6267**

#### **WOMEN'S HI VIS DRILL SHIRT**

#### **FEATURES**

- / Panelled front with bust and waist shaping
- / Two button down chest pockets
- / Pen division on left chest pocket
- / Two piece contrast coloured structured collar
- / Two button adjustable sleeve cuff

#### **COLOURS**

Yellow/Navy (TT01) Orange/Navy (TT02)

#### SIZES

8 - 24

#### **FABRIC**

100% Cotton Preshrunk Drill 190gsm

**BLT6456** 

**WOMEN'S TAPED HI VIS DRILL SHIRT** 

- / Reflective taped hoop pattern
- / Panelled front with bust and waist shaping
- / Two button down chest pockets
- / Pen division on left chest pocket
- / Two piece contrast coloured structured collar
- / Two button adjustable sleeve cuff