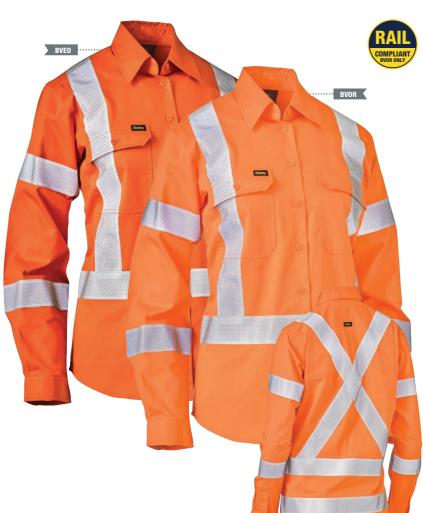

#### **WOMEN'S X TAPED BIOMOTION HI VIS COOL LIGHTWEIGHT DRILL SHIRT**

#### **FEATURES**

- / Perforated reflective taped X pattern and extra back hem tape plus biomotion taping on sleeves
- / Vertical mesh back ventilation
- / Underarm cotton mesh ventilation
- / Bust dart
- / Two chest pockets with button down flaps and pen division
- / Two piece structured collar
- / Two button adjustable sleeve cuff

#### **COLOURS**

Orange (BVEO) Rail Orange (BVOR)

#### **SIZES**

6 - 24

#### **FABRIC**

100% Cotton Preshrunk Drill 155gsm 100% Cotton Open Mesh 125gsm