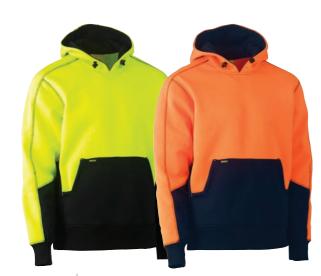

(BPCT)

# **SIZES**

XS - 6XL Modern Fit

# **FABRIC**

65% Polyester, 35% Cotton Low Pill Fleece 300gsm











**HI VIS POLAR FLEECE ZIP PULLOVER** 



# **FEATURES**

- / Low pill polar fleece
- / Spliced front only with full hi vis back
- / 1/4 zip
- / Elasticated rib knit cuff and hem

# **COLOURS**

Yellow/Navy (TT04) Orange/Navy (TT05)

# **SIZES**

XS - 6XL Traditional Fit

# **FABRIC**

100% Polyester Polar Fleece 300gsm Poly/Cotton 2x2 Rib Knit



**BK6989** 

HI VIS FLEECE 1/4 ZIP PULLOVER



# **FEATURES**

- / Premium polyester low pill fleece
- / 1/4 zip
- / Rib cuffs with thumb opening

# / Elasticated rib knit hem

# COLOURS Yellow/Navy (TT04)

Orange/Navy (TT05)

# **SIZES**

XS - 6XL Traditional Fit

# **FABRIC**

100% Polyester Fleece 300gsm Poly/Cotton 2x2 Rib Knit



HI VIS FLEECE HOODIE PULLOVER



# **FEATURES**

- / Premium polyester low pill fleece
- / Shaped hood with contrast internal lining & adjustable toggle
- / Front kangaroo pouch pocket
- / Rib cuffs with thumb opening
- / Elasticated rib knit hem

# **COLOURS**

Yellow/Navy (TT04) Orange/Navy (TT05)

## **SIZES**

XS - 6XL Traditional Fit

# **FABRIC**

100% Polyester Fleece 300gsm Poly/Cotton 2x2 Rib Knit



**BK6819** 

**HI VIS ZIP FRONT FLEECE HOODIE** 



# **FEATURES**

- / Premium polyester low pill fleece
- / Full open front zip
- / Shaped hood with contrast internal lining
- / Internal rib collar for extra comfort
- / Front contrast kangaroo style shaped pockets
- / Rib cuffs with thumb opening
- / Elasticated rib knit hem

# **COLOURS**

Yellow/Navy (TT04) Orange/Navy (TT05)

#