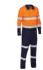

**COLOURS** 

Navy (BPCT)

**SIZES** 

8 - 20

**FABRIC** 

100% Cotton Preshrunk Drill 240gsm 88% Polyester, 12% Spandex 260gsm

**BCL6066T** 

WOMEN'S TAPED HI VIS COTTON DRILL COVERALL

#### **FEATURES**

- / Reflective taped hoop pattern and biomotion taping on sleeves and legs
- / "Drop back" zip feature so whole garment does not have to be removed
- / Double layer knee for durability
- / Multi-function pockets
- / Centre front zip closure

#### **COLOURS**

Yellow/Navy (TT01) Orange/Navy (TT02)

**SIZES** 

6 - 24

**FABRIC** 

100% Cotton Drill 240gsm

WOMEN'S TAPED HI VIS MATERNITY DRILL SHIRT