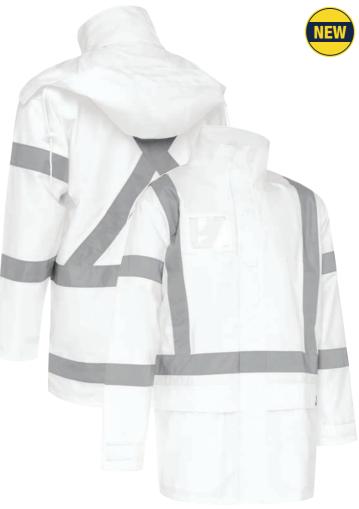

# **BJ6968XT**

#### X TAPED SHELL RAIN JACKET

#### **FEATURES**

- / Waterproof and breathable fabric
- / Waterproof rating: Up to 20,000mm H<sub>2</sub>0
- / Reflective taped X back with extra back hem tape
- / All seams are seam sealed
- / Storm flap with touch tape and zip closure
- / Built in concealed hood
- / ID pocket and pen loop
- / Adjustable sleeve tab with touch tape closure

#### **COLOURS**

White (BWHT)

#### SIZES

XS - 6XL

#### **FABRIC**

100% Polyester Oxford with PU Coating 300D 100% Polyester Mesh Lining 120gsm