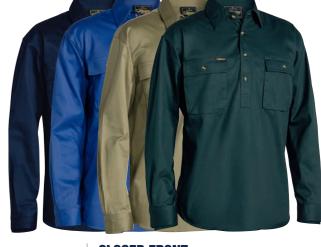

#### **COLOURS**

Black (BBLK) Navy (BPCT) Khaki (BCDR)

#### **SIZES**

S - 6XL Traditional Fit

Bottle (BGRG)

#### **FABRIC**

100% Cotton Preshrunk Drill 190gsm

**WORKWEAR SHIRTS** 