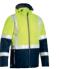

# WOMEN'S TAPED HI VIS FLEECE JUMPER

#### **FEATURES**

- / Premium low-pill polyester fleece
- / Stretch reflective taped hoop pattern and biomotion taping on sleeves
- / Oversized high neck cross over collar
- / Panelled front with bust and waist shaping
- / Two inseam hand warmer pockets

#### **COLOURS**

Yellow (BF51) Orange (BF61)

#### **SIZES**

6 - 24

#### **FABRIC**

100% Polyester Fleece 300gsm Polyester/Cotton Rib Knit