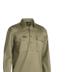

#### **FEATURES**

- / T400 stretch fabric for durability, fit and comfort
- / Practical V neckline
- / Half placket
- / Curved hemline with side splits
- / Two button down chest pockets
- / Roll up sleeves with button and tab
- / Adjustable buttoned sleeve cuff

#### **COLOURS**

Navy (BPCT) Stone (BSTN) Olive (BOLV)

#### **SIZES**

6 - 24

#### **FABRIC**

58% Cotton, 42% Polyester T400 155gsm