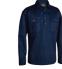

#### **FEATURES**

- / Panelled front with bust and waist shaping
- / Two chest pockets with buttoned opening
- / Pen division on left chest pocket
- / Two back shoulder pleats
- / Two piece structured button down collar
- / Contrast coloured buttons and stitching

#### **COLOURS**

Blue (BWED)

**SIZES** 

#### 8 - 24 FABRIC

100% Cotton Chambray 150gsm

- / Panelled front with bust and waist shaping Blue (BWED)
- / Two chest pockets with buttoned opening
- / Pen division on left chest pocket
- / Two back shoulder pleats

B76407L

**₩** 

**FEATURES** 

- / Two piece structured button down collar
- / Contrast coloured buttons and stitching / Two button adjustable sleeve cuff
- 8 24 **FABRIC**

SIZES

**COLOURS** 

**WOMEN'S CHAMBRAY SHIRT** 

100% Cotton Chambray 150gsm