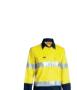

#### **BL6267**

#### **WOMEN'S HI VIS DRILL SHIRT**

#### **FEATURES**

- / Panelled front with bust and waist shaping
- / Two button down chest pockets
- / Pen division on left chest pocket
- / Two piece contrast coloured structured collar
- / Two button adjustable sleeve cuff

#### **COLOURS**

Yellow/Navy (TT01) Orange/Navy (TT02)

#### SIZES

8 - 24

#### **FABRIC**

100% Cotton Preshrunk Drill 190gsm

**BLT6456** 

**WOMEN'S TAPED HI VIS DRILL SHIRT** 

- / Reflective taped hoop pattern
- / Panelled front with bust and waist shaping
- / Two button down chest pockets
- / Pen division on left chest pocket
- / Two piece contrast coloured structured collar
- / Two button adjustable sleeve cuff