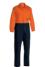

**COLOURS** 

Navy (BPCT)

**SIZES** 

8 - 20

**FABRIC** 

100% Cotton Preshrunk Drill 240gsm 88% Polyester, 12% Spandex 260gsm

**BCL6066T** 

WOMEN'S TAPED HI VIS COTTON DRILL COVERALL

#### **FEATURES**

- / Reflective taped hoop pattern and biomotion taping on sleeves and legs
- / "Drop back" zip feature so whole garment does not have to be removed
- / Double layer knee for durability
- / Multi-function pockets
- / Centre front zip closure

#### **COLOURS**

Yellow/Navy (TT01) Orange/Navy (TT02)

**SIZES** 

6 - 24

**FABRIC** 

100% Cotton Drill 240gsm

WOMEN'S TAPED HI VIS MATERNITY DRILL SHIRT